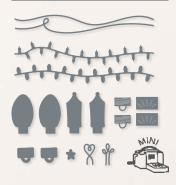

19 photopolymer stamps (suggested clear blocks: b, h, i) • ■ ■ ■ ■ ■ ■

○ Coordinates with Merry & Bright Dies

SHOWN AT 100%

# MERRY & BRIGHT

MERRY & BRIGHT DIES 161950 | 40,00 € | £31.00 Use with a Stampin' Cut & Emboss Machine (p. 10). 16 dies. Largest die: 1" x 1-3/4" (2.5 x 4.4 cm).

1

10% BUNDLED SAVINGS Photopolymer • EN FR OI NL
Merry & Bright Stamp Set