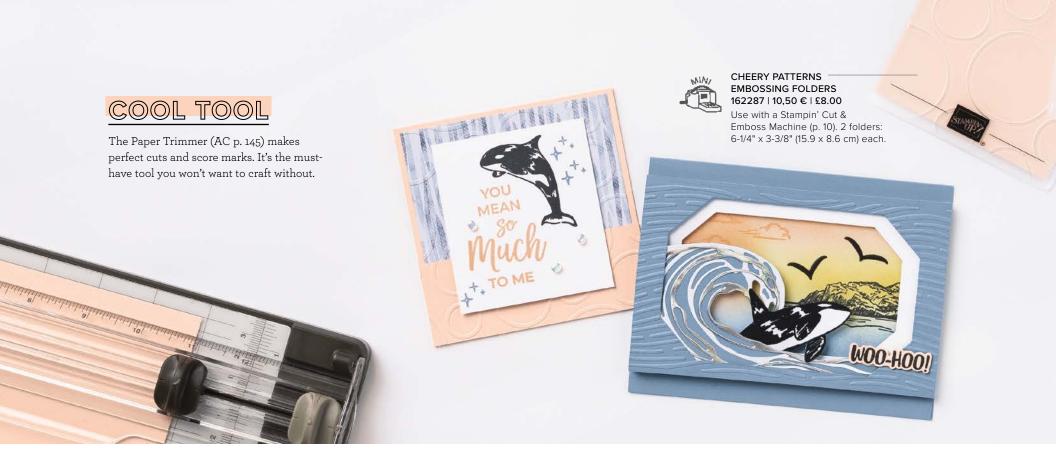

WHALE WATCHING • 162276 | 27,00 € | £21.00 9 cling stamps (suggested clear blocks: b, c, d)

YOU MEAN MUCH TO ME BEST OF UCK

TRICK or TREAT

BE Valentine

THANK You

CHEERS TO YOU AND THE NEW YEAR HAPPIEST OF Birthdays