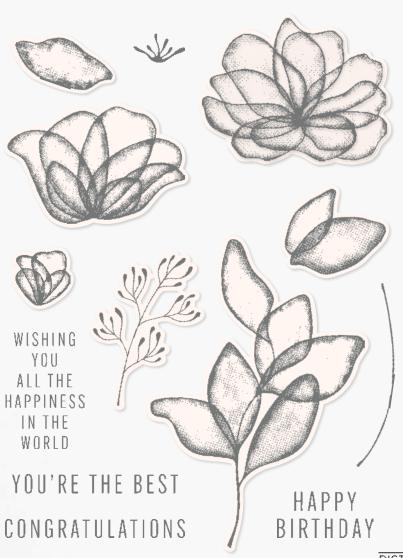

TRANSLUCENT FLORALS • 162243 | 32,00 € | £25.00

TRANSLUCENT FLORALS BUNDLE 162253 | <del>74,00 €</del> 66,50 € | <del>£57.00</del> £51.25

Cling • • • • • • • •

Translucent Florals Stamp Set + Translucent Florals Dies (p. 72)

CONGRATULATIONS

YOU ALL THE HAPPINESS

IN THE WORLD

## TRANSLUCENT FLORALS DIES • 162252 42,00 € | £32.00

Use with a Stampin' Cut & Emboss Machine (p. 10). 18 dies. Largest die: 2-1/4" x 3-1/4" (5.7 x 8.3 cm).

MEDLEY MIX • 162281 | 25,00 € | £19.00

13 photopolymer stamps (suggested clear blocks: b, c, d, g) O Coordinates with Ink & Tiled Punch Pack (AC p. 147), 1-3/4" (4.4 cm) Circle Punch [WEB]