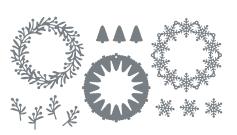

#### SAINT NICHOLAS • 162099 | 33,00 € | £26.00

SAINT NICHOLAS BUNDLE 163859 | <del>75,00 €</del> 67,50 € | <del>£58.00</del> £52.00

Cling . IN FR OI

Saint Nicholas Stamp Set + Saint Nicholas Dies (p. 71)

#### SAINT NICHOLAS DIES • 162352 | 42,00 € | £32.00

Use with a Stampin' Cut & Emboss Machine (p. 10). 21 dies. Largest die: 1-13/16" x 3-5/8" (4.6 x 9.2 cm).