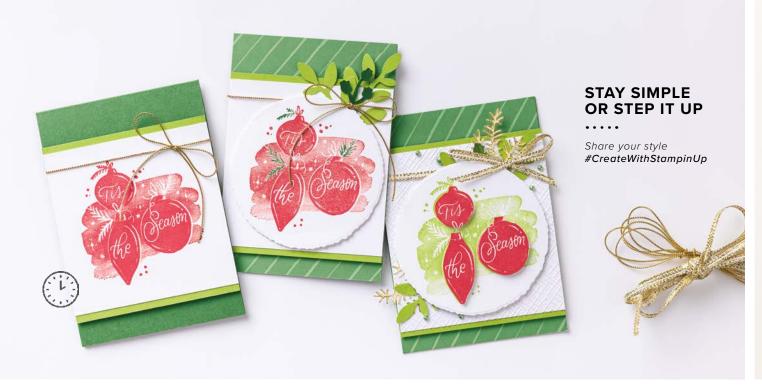

• 162295 | 40,00 € | £31.00

Use with a Stampin' Cut & Emboss Machine (p. 10). 6 dies. Largest die: 4-1/8" x 3-3/4" ( $10.5 \times 9.5$  cm).





ALWAYS WITH ME • 162321 | 30,00 € | £23.00 8 cling stamps (suggested clear blocks: c, d, e)





WHALE WATCHING • 162276 | 27,00 € | £21.00 9 cling stamps (suggested clear blocks: b, c, d)



YOU MEAN MUCH TO ME BEST OF UCK

TRICK or TREAT

BE Valentine

THANK You

CHEERS TO YOU AND THE NEW YEAR HAPPIEST OF Birthdays

Jappy EASTER

Happy Holidays

THROUGHOUT THE YEAR • 162312 | 30,00 € | £23.00

9 cling stamps (suggested clear blocks: c, h) • • • • • • •

Happy Birthday to you









Happy New Year





LET'S PARTY!



**CONGRATS!** 

YEAR TO CELEBRATE • 162279 | 23,00 € | £18.00

13 photopolymer stamps (suggested clear blocks: a, c, d, h)







DECKLED CIRCLES DIES 162286 | 45,00 € | £35.00 Use with a Stampin' Cut & Emboss Machine (p. 10). 14 dies. Largest die: 5-3/4" (14.6 cm) diameter.



CHEERS TO THE SEASON • 162309 | 31,00 € | £24.00

5 cling stamps (suggested clear blocks: b, d, e)





O Coordinates with Curved Label Punch







**CURVED OCCASIONS BUNDLE** 162274 | <del>52,00 €</del> 46,75 € | <del>£40.00</del> £36.00

Curved Occasions Stamp Set + Curved Label Punch (p. 68) CURVED LABEL PUNCH • 162273 | 27,00 € | £21.00

Punched image: 2-3/8" x 7/16" (6 x 1.1 cm).



# you warm my heart





GET WELL SOON

















WARMEST HEART BUNDLE 163858 | <del>55,00 €</del> 49,50 € | <del>£43.00</del> £38.50

Warmest Heart Stamp Set + Warmest Heart Dies (p. 73)

### WARMEST HEART DIES • 162351 | 33,00 € | £26.00

Use with