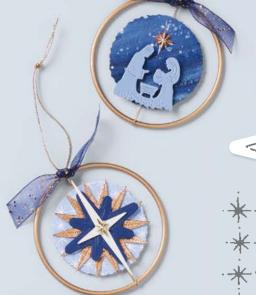

#### SAINT NICHOLAS • 162099 | 33,00 € | £26.00

SAINT NICHOLAS BUNDLE 163859 | <del>75,00 €</del> 67,50 € | <del>£58.00</del> £52.00

Cling . IN FR OI

Saint Nicholas Stamp Set + Saint Nicholas Dies (p. 71)

#### SAINT NICHOLAS DIES • 162352 | 42,00 € | £32.00

Use with a Stampin' Cut & Emboss Machine (p. 10). 21 dies. Largest die: 1-13/16" x 3-5/8" (4.6 x 9.2 cm).

The Lord is my SHEPHERD

joy & peace

He shalf be calfed WONDERFUL COUNSELOR MIGHTY GOD everlasting FATHER PRINCE of PEACE The stars are brightly shining

GLORY TO GOD -in he-HIGHEST

NIGHT DIVINE • 161987 | 33,00 € | £26.00