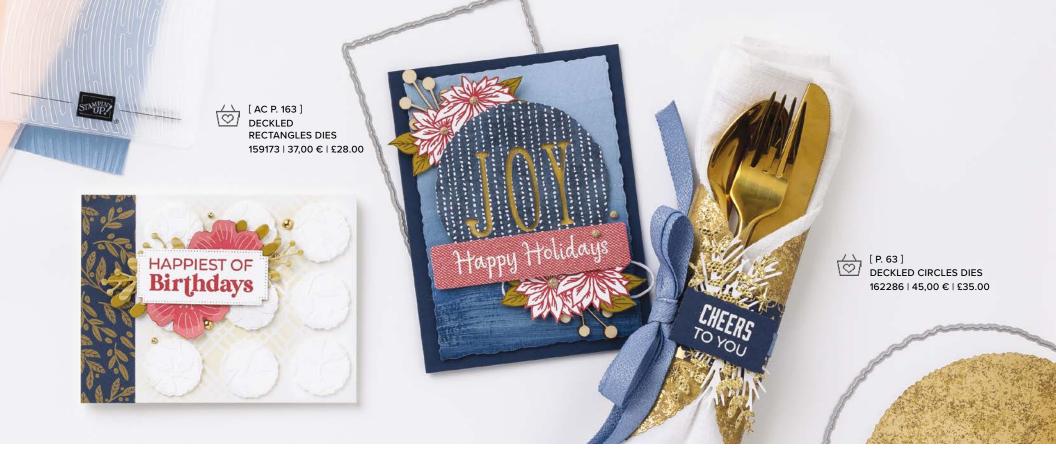

YEAR TO CELEBRATE • 162279 | 23,00 € | £18.00

13 photopolymer stamps (suggested clear blocks: a, c, d, h)

DECKLED CIRCLES DIES 162286 | 45,00 € | £35.00 Use with a Stampin' Cut & Emboss Machine (p. 10). 14 dies. Largest die: 5-3/4" (14.6 cm) diameter.