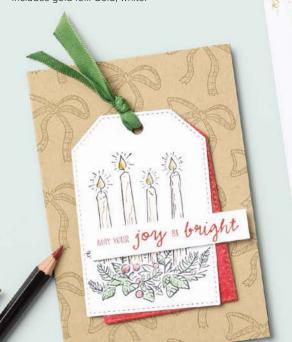

#### SENDING CHEER • 162050 | 30,00 € | £23.00 -

18 photopolymer stamps (suggested clear blocks: a, b, d, e) • Two-Step O Coordinates with Sending Cheer Dies

SENDING CHEER BUNDLE 162053 | <del>73,00 €</del> 65,50 € | <del>£56.00</del> £50.25

Photopolymer Sending Cheer Stamp Set + Sending Cheer Dies (p. 71)

#### SENDING CHEER DIES • 162052 | 43,00 € | £33.00

Use with a Stampin' Cut & Emboss Machine (p. 10). 18 dies. Largest die: 1-3/4" x 2-13/16" (4.4 x 7.1 cm).

CHRISTMAS TIDINGS EMBOSSING FOLDER 162115 | 10,50 € | £8.00