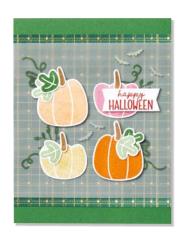

AUTUMN LEAVES • 162179 | 30,00 € | £23.00 -

AUTUMN LEAVES BUNDLE 162186 | <del>76,00 €</del> 68,25 € | <del>£59.00</del> £53.00

 AUTUMN LEAVES DIES • 162185 | 46,00 € | £36.00

Use with a Stampin' Cut & Emboss Machine (p. 10). 17 dies. Largest die: 2-5/8" x 3-1/8" (6.7 x 7.9 cm).