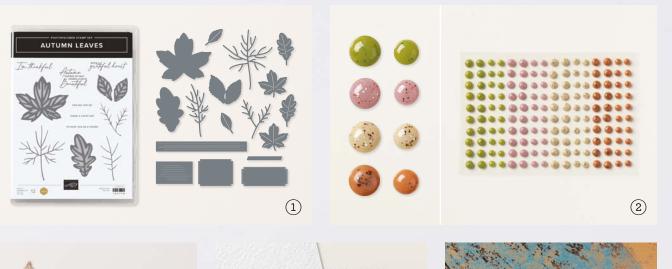

### 1. AUTUMN LEAVES BUNDLE 162186 | <del>76,00 €</del> 68,25 € | <del>£59.00</del> £53,00

10% BUNDLED SAVINGS Photopolymer • EN FR OI NL

Autumn Leaves Stamp Set

+ Autumn Leaves Dies (p. 67)

## 2. ADHESIVE-BACKED SPECKLED DOTS 162191 | 9,75 $\in$ | £7.50

160 pieces in 4 colours. 4 mm, 5 mm. Mossy Meadow, Moody Mauve, Crumb Cake, Copper Clay.