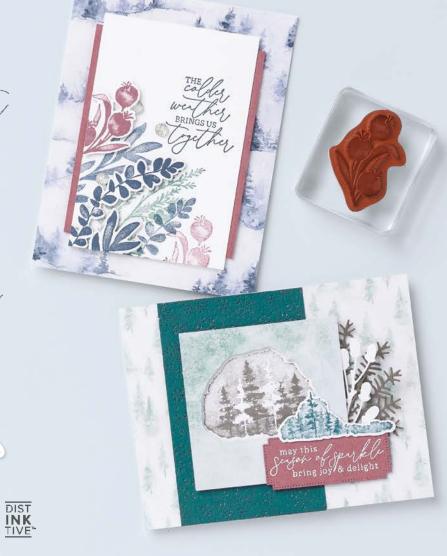

#### WINTER OWLS • 162153 | 30,00 € | £23.00

9 cling stamps (suggested clear blocks: b, c, e) O Coordinates with Winter Owls Dies

WINTER OWLS BUNDLE 162157 | <del>72,00 €</del> 64,75 € | <del>£55.00</del> £49.50

Winter Owls Stamp Set + Winter Owls Dies (p. 73)

#### WINTER OWLS DIES • 162156 | 42,00 € | £32.00

Use with a Stampin' Cut & Emboss Machine (p. 10). 10 dies. Largest die: 1-3/4" x 4-3/4" (4.4 x 12.1 cm).

FRAGRANT FOREST • 162108 | 25,00 € | £19.00 - 1 cling stamp (suggested clear block: f)