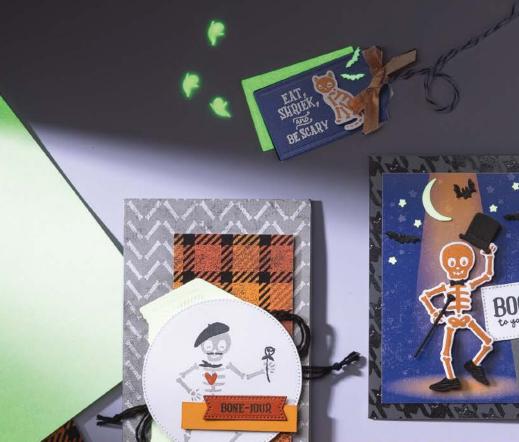

# THEM

# BONES

**SUITE COLLECTION • 162222 | 96,50 € | £74.50** 

Photopolymer

Suite collection includes one of each item listed on the next page

**BAG OF BONES** 162216 • 25,00 € | £19.00

23 photopolymer stamps (suggested clear blocks: a, b, c, e) Coordinates with Bag of Bones Dies SHOWN AT 100%