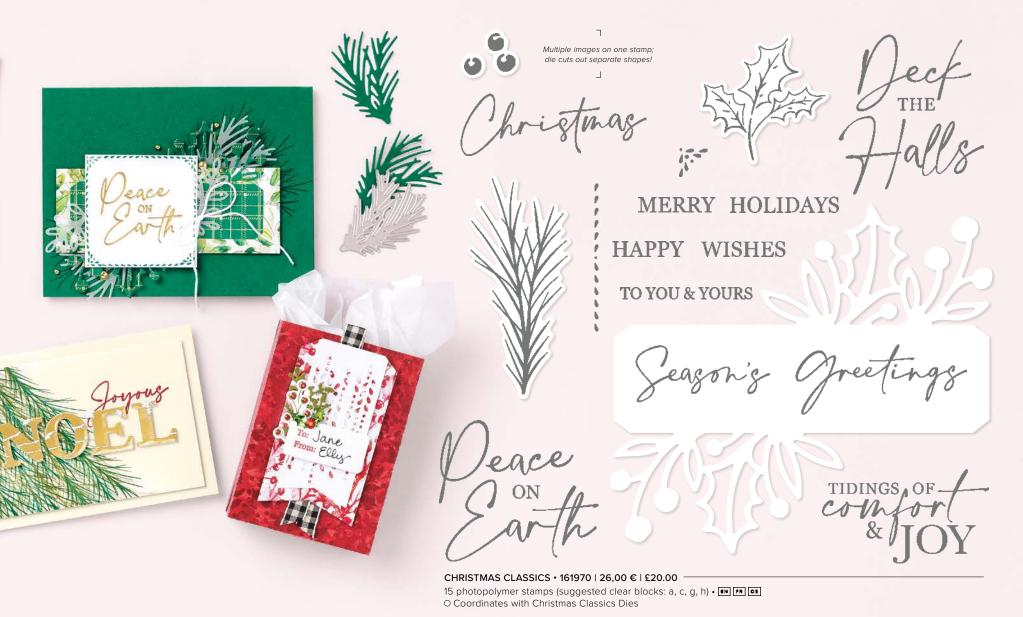

#### 2. CHRISTMAS CLASSICS BUNDLE 161977 | <del>71,00 €</del> 63,75 € | <del>£55.00</del> £49.50

10% BUNDLED SAVINGS Photopolymer • IN IN Christmas Classics Stamp Set

+ Christmas Classics Dies (p. 68)

From:

Multiple images on one stamp; die cuts out separate shapes!

JOY OF NOEL • 161959 | 30,00 € | £23.00

12 photopolymer stamps (suggested clear blocks: a, c, e, h) • IN IN OI

O Coordinates with Joy of Noel Dies

CHRISTMAS CLASSICS BUNDLE 161977 | <del>71,00 €</del> 63,75 € | <del>£55.00</del> £49.50

Photopolymer • ••• •• •• Christmas Classics Stamp Set + Christmas Classics Dies (p. 68)

#### CHRISTMAS CLASSICS DIES • 161976 | 45,00 € | £35.00

Use with a Stampin' Cut & Emboss Machine (p. 10). 13 dies. Largest die: 3-7/8" x 3-1/2" (9.8 x 8.9 cm).