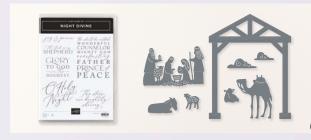

8 cling stamps (suggested clear blocks: b, d, e, h) • ••• •••

SUITE

O HOLY

NIGHT

SUITE COLLECTION • 162012 | 177,50 € | £138.00

Suite collection includes one of each item listed on the next page.

1. NIGHT DIVINE BUNDLE 161997 | 66,00 € 59,25 € | £52.00 £46.75

10% BUNDLED SAVINGS Cling • IN FR OI Night Divine Stamp Set

+ Night Divine Dies (p. 70)

2. STARS AT NIGHT BUNDLE 162007 | <del>78,00 €</del> 70,00 € | <del>£60.00</del> £54.00

10% BUNDLED SAVINGS Photopolymer • IN IN OI Stars at Night Stamp Set