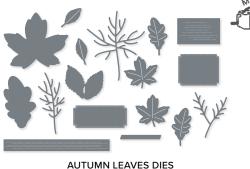

### 1. AUTUMN LEAVES BUNDLE 162186 | <del>76,00 €</del> 68,25 € | <del>£59.00</del> £53,00

10% BUNDLED SAVINGS Photopolymer • EN FR OI NL

Autumn Leaves Stamp Set

+ Autumn Leaves Dies (p. 67)

AUTUMN LEAVES • 162179 | 30,00 € | £23.00 -

AUTUMN LEAVES BUNDLE 162186 | <del>76,00 €</del> 68,25 € | <del>£59.00</del> £53.00

 AUTUMN LEAVES DIES • 162185 | 46,00 € | £36.00

Use with a Stampin' Cut & Emboss Machine (p. 10). 17 dies. Largest die: 2-5/8" x 3-1/8" (6.7 x 7.9 cm).

AUTUMN LEAVES DIES 162185 | 46,00 € | £36.00

17 dies. Largest die: 2-5/8" x 3-1/8" (6.7 x 7.9 cm).

10%
BUNDLED SAVINGS

AUTUMN LEAVES BUNDLE 162186 | <del>76.00 €</del> 68.25 € | <del>£59.00</del> £53.00

Photopolymer • IN FN IN.
Autumn Leaves Stamp Set (p. 44) + Autumn Leaves Dies