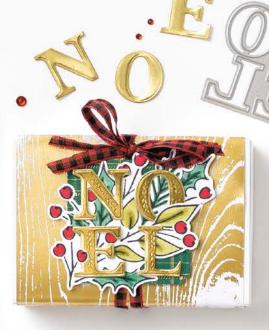

From:

Multiple images on one stamp; die cuts out separate shapes!

JOY OF NOEL • 161959 | 30,00 € | £23.00

12 photopolymer stamps (suggested clear blocks: a, c, e, h) • IN IN OI

O Coordinates with Joy of Noel Dies

JOY OF NOEL BUNDLE 161967 | <del>67,00 €</del> 60,25 € | <del>£51.00</del> £45.75

Photopolymer • [IN] [II]
Joy of Noel Stamp Set + Joy of Noel Dies (p. 69)

JOY OF NOEL DIES • 161965 | 37,00 € | £28.00

Use with a Stampin' Cut & Emboss Machine (p. 10). 10 dies. Largest die: 3-7/16" x 2-1/4" (8.7 x 5.7 cm). • ••• •••