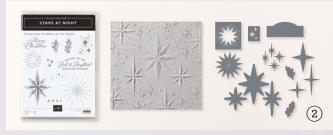

10% BUNDLED SAVINGS Cling • IN FR OI Night Divine Stamp Set

+ Night Divine Dies (p. 70)

2. STARS AT NIGHT BUNDLE 162007 | <del>78,00 €</del> 70,00 € | <del>£60.00</del> £54.00

10% BUNDLED SAVINGS Photopolymer • IN IN OI Stars at Night Stamp Set

+ Stars at Night Hybrid Embossing Folder (p. 72)

**BUNDLED SAVINGS** 

STARS AT NIGHT BUNDLE 162007 | <del>78,00 €</del> 70,00 € | <del>£60.00</del> £54.00

Photopolymer • • • • • • • Stars at Night Stamp Set

+ Stars at Night Hybrid Embossing Folder (p. 72)

#### STARS AT NIGHT HYBRID EMBOSSING FOLDER 162006 | 48,00 € | £37.00

Use with a Stampin' Cut & Emboss Machine (p. 10). 1 embossing folder. 6" x 6-1/4" (15.2 x 15.9 cm). 14 dies. Largest die: 4-5/16" x 4-1/4" (11 x 10.8 cm).