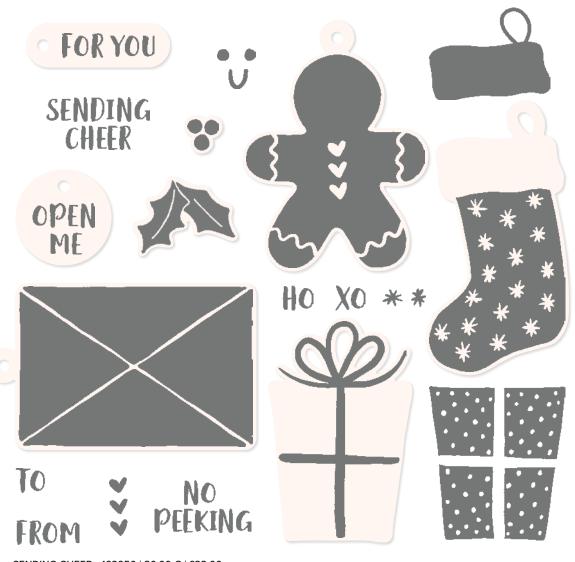

#### SENDING CHEER • 162050 | 30,00 € | £23.00 -

18 photopolymer stamps (suggested clear blocks: a, b, d, e) • Two-Step O Coordinates with Sending Cheer Dies

SENDING CHEER BUNDLE 162053 | <del>73,00 €</del> 65,50 € | <del>£56.00</del> £50.25

Photopolymer Sending Cheer Stamp Set + Sending Cheer Dies (p. 71)

#### SENDING CHEER DIES • 162052 | 43,00 € | £33.00

Use with a Stampin' Cut & Emboss Machine (p. 10). 18 dies. Largest die: 1-3/4" x 2-13/16" (4.4 x 7.1 cm).

CHRISTMAS TIDINGS EMBOSSING FOLDER 162115 | 10,50 € | £8.00