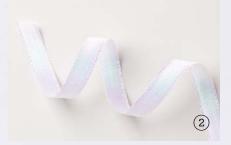

+ Merry & Bright Dies (p. 70)

2. WHITE 1/2" (1.3 CM) IRIDESCENT RIBBON 161955 | 11,00  $\odot$  | £8.50 10 yards (9.1 m).