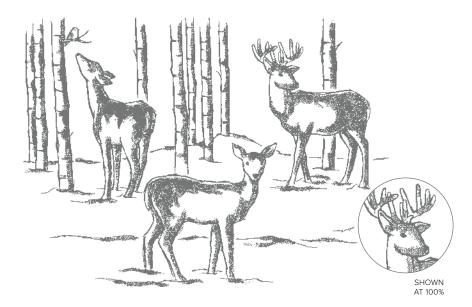

SHOWN AT 70%\*

GRACEFUL DEER • 162084 | 31,00 € | £24.00

1 cling stamp (suggested clear block: f)