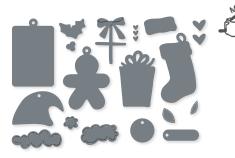

#### SENDING CHEER • 162050 | 30,00 € | £23.00 -

18 photopolymer stamps (suggested clear blocks: a, b, d, e) • Two-Step O Coordinates with Sending Cheer Dies

SENDING CHEER BUNDLE 162053 | <del>73,00 €</del> 65,50 € | <del>£56.00</del> £50.25

Photopolymer Sending Cheer Stamp Set + Sending Cheer Dies (p. 71)

#### SENDING CHEER DIES • 162052 | 43,00 € | £33.00

Use with a Stampin' Cut & Emboss Machine (p. 10). 18 dies. Largest die: 1-3/4" x 2-13/16" (4.4 x 7.1 cm).

CHRISTMAS TIDINGS EMBOSSING FOLDER 162115 | 10,50 € | £8.00