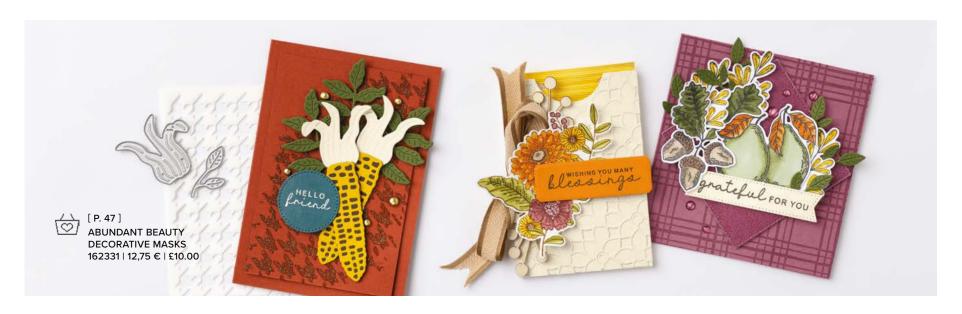

### ABUNDANT BEAUTY DECORATIVE MASKS 162331 | 12.75 € | £10.00

7 masks. Largest mask: 7" x 5-1/4" (17.8 x 13.3 cm). Use to create textured backgrounds. Use with Embossing Paste and Palette Knives (AC p. 136) or Classic Stampin' Ink (AC p. 122-123).