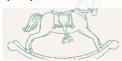

#### ROCKING HORSE • 162497 | 26,00 € | £20.00

14 photopolymer stamps (suggested clear blocks: b, c, e, h) O Coordinates with Rocking Horse Dies

ROCKING HORSE BUNDLE 162041 | <del>58,00 €</del> 52,00 € | <del>£45.00</del> £40.50

HAVE A Rockin' CHRISTMAS

Photopolymer Rocking Horse Stamp Set + Rocking Horse Dies (p. 71)

#### ROCKING HORSE DIES • 162040 | 32,00 € | £25.00

Use with a Stampin' Cut & Emboss Machine (p. 10). 21 dies. Largest die: 3-11/16" x 2-1/2" ( $9.4 \times 6.4$  cm).

SHOP THE TOWN • 162068 | 30,00 € | £23.00 -