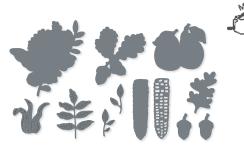

AUTUMN LEAVES • 162179 | 30,00 € | £23.00 -

AUTUMN LEAVES BUNDLE 162186 | <del>76,00 €</del> 68,25 € | <del>£59.00</del> £53.00

 AUTUMN LEAVES DIES • 162185 | 46,00 € | £36.00

Use with a Stampin' Cut & Emboss Machine (p. 10). 17 dies. Largest die: 2-5/8" x 3-1/8" (6.7 x 7.9 cm).