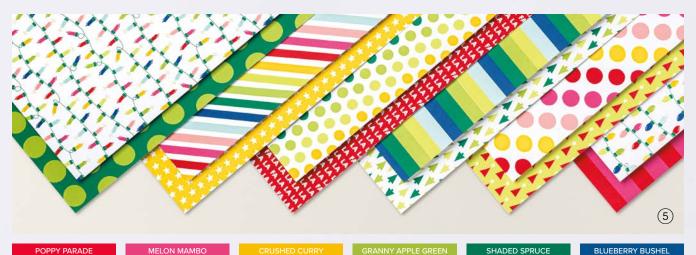

# MERRY & BRIGHT

MERRY & BRIGHT DIES 161950 | 40,00 € | £31.00 Use with a Stampin' Cut & Emboss Machine (p. 10). 16 dies. Largest die: 1" x 1-3/4" (2.5 x 4.4 cm).

1

10% BUNDLED SAVINGS Photopolymer • EN FR OI NL
Merry & Bright Stamp Set

#### SAINT NICHOLAS DIES • 162352 | 42,00 € | £32.00

Use with a Stampin' Cut & Emboss Machine (p. 10). 21 dies. Largest die: 1-13/16" x 3-5/8" (4.6 x 9.2 cm).

#### MERRIEST TREES DIES • 162047 | 45,00 € | £35.00

Use with a Stampin' Cut & Emboss Machine (p. 10). 26 dies. Largest die: 3-1/8" x 4" ( $7.9 \times 10.2$  cm).

FESTIVE & FUN • 162078 | 32,00 € | £25.00

NIGHT DIVINE DIES • 161996 | 33,00 € | £26.00

Use with a Stampin' Cut & Emboss Machine (p. 10). 8 dies. Largest die: 3-3/4" x 4-3/4" (9.5 x 12.1 cm).

CELEBRATING THE MAGIC OF THE SEASON

O Coordinates with Stars at Night Hybrid Embossing Folder

#### STARS AT NIGHT HYBRID EMBOSSING FOLDER 162006 | 48,00 € | £37.00

Use with a Stampin' Cut & Emboss Machine (p. 10). 1 embossing folder. 6" x 6-1/4" (15.2 x 15.9 cm). 14 dies. Largest die: 4-5/16" x 4-1/4" (11 x 10.8 cm).

#### ROCKING HORSE DIES • 162040 | 32,00 € | £25.00

Use with a Stampin' Cut & Emboss Machine (p. 10). 21 dies. Largest die: 3-11/16" x 2-1/2" ( $9.4 \times 6.4$  cm).

SHOP THE TOWN • 162068 | 30,00 € | £23.00 -

#### FOREVER FOREST DIES • 162057 | 45,00 € | £35.00

Use with a Stampin' Cut & Emboss Machine (p. 10). 17 dies. Largest die: 3-1/8" x 4" (7.9 x 10.2 cm).

#### HANDCRAFTED ELEMENTS DIES 162330 | 46,00 € | £36.00

Use with a Stampin' Cut & Emboss Machine (p. 10). 8 dies. Largest die:  $2-5/8" \times 3"$  ( $6.7 \times 7.6$  cm).

WISHING YOU A VERY MERRY CHRISTMAS