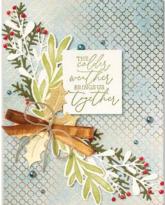

### 5. WINTER MEADOW 12" X 12" (30.5 X 30.5 CM) DESIGNER SERIES PAPER 162133 | 15,25 € | £11.75

12 sheets: 2 each of 6 double-sided designs\*. Acid free, lignin free.

\*Visit stampinup.uk, stampinup.ie, stampinup.nl, or **stampinup.be** and search by item number to see enlarged images and detailed product information.

3

MAGICAL MEADOW • 162134 | 33,00 € | £26.00

MAGICAL MEADOW BUNDLE 162144 | <del>78,00 €</del> 70,00 € | <del>£61.00</del> £54.75

Cling • EN FR CE

Magical Meadow Stamp Set + Magical Meadow Dies (p. 69)