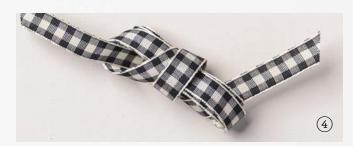

#### 4. BLACK & VERY VANILLA 3/8" (1 CM) LARGE CHECK RIBBON 161982 | 9,75 € | £7.50

10 yards (9.1 m).