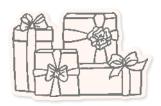

# A CHRISTMAS KIT FOR EVERYONE

Don't let the season of giving sneak up on you! Our Kits Collection can help you wrap up your seasonal crafting with style and ease. Kits are a little box of joy with everything you need to create your own Christmas cards and gift tags. Pick the kit that's right for you and get crafting, because we make creativity easy.

Visit stampinup.uk/kits, stampinup.ie/kits, stampinup.nl/sets, or stampinup.be/sets to choose your kit today! Kit selection is based on availability, with new kits added regularly.

MERRY & BRIGHT • 161946 | 25,00 € | £19.00