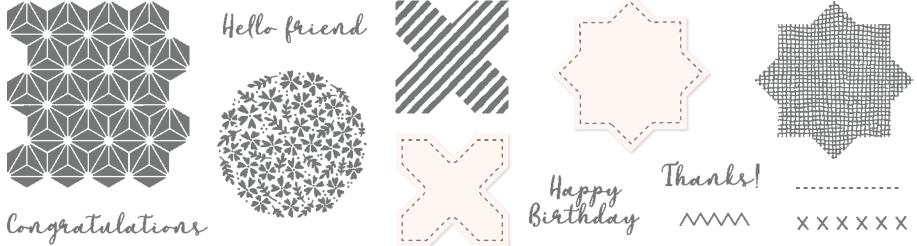

TRANSLUCENT FLORALS • 162243 | 32,00 € | £25.00

TRANSLUCENT FLORALS BUNDLE 162253 | <del>74,00 €</del> 66,50 € | <del>£57.00</del> £51.25

Cling • • • • • • • •

Translucent Florals Stamp Set + Translucent Florals Dies (p. 72)

CONGRATULATIONS

YOU ALL THE HAPPINESS

IN THE WORLD

## TRANSLUCENT FLORALS DIES • 162252 42,00 € | £32.00

Use with a Stampin' Cut & Emboss Machine (p. 10). 18 dies. Largest die: 2-1/4" x 3-1/4" (5.7 x 8.3 cm).

MEDLEY MIX • 162281 | 25,00 € | £19.00

13 photopolymer stamps (suggested clear blocks: b, c, d, g) O Coordinates with Ink & Tiled Punch Pack (AC p. 147), 1-3/4" (4.4 cm) Circle Punch [WEB]