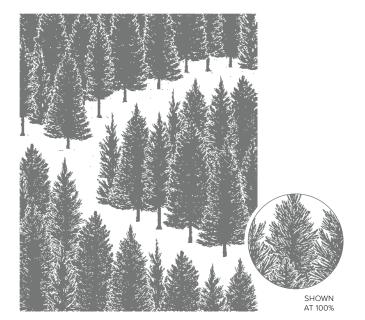

Cling Forever Forest Stamp Set + Forever Forest Dies (p. 68)

#### FOREVER FOREST DIES • 162057 | 45,00 € | £35.00

Use with a Stampin' Cut & Emboss Machine (p. 10). 17 dies. Largest die: 3-1/8" x 4" (7.9 x 10.2 cm).