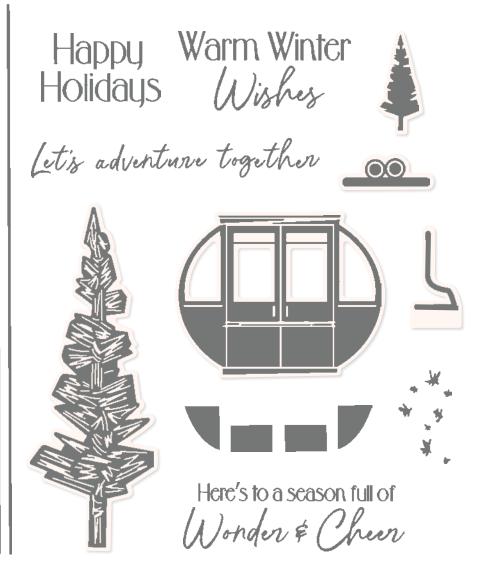

13 photopolymer stamps (suggested clear blocks: b, d, e) • EN FR O Coordinates with Let's Go Shopping Dies (AC p. 158)

FOREVER FOREST BUNDLE 162058 | <del>77,00 €</del> 69,25 € | <del>£60.00</del> £54.00

Cling Forever Forest Stamp Set + Forever Forest Dies (p. 68)

#### FOREVER FOREST DIES • 162057 | 45,00 € | £35.00

Use with a Stampin' Cut & Emboss Machine (p. 10). 17 dies. Largest die: 3-1/8" x 4" (7.9 x 10.2 cm).