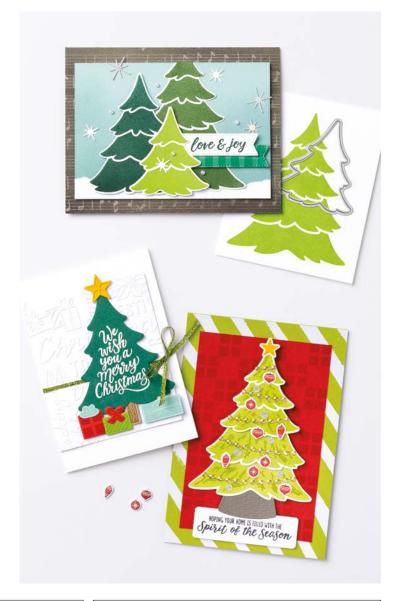

#### MERRIEST TREES • 162043 | 31,00 € | £24.00

16 photopolymer stamps (suggested clear blocks: a, c, e, g, h) • Two-Step •  $\blacksquare$  O Coordinates with Merriest Trees Dies

MERRIEST TREES BUNDLE 162048 | <del>76,00 €</del> 68,25 € | <del>£59.00</del> £53.00

Photopolymer • •••• ••• Merriest Trees Dies (p. 69)

#### MERRIEST TREES DIES • 162047 | 45,00 € | £35.00

Use with a Stampin' Cut & Emboss Machine (p. 10). 26 dies. Largest die: 3-1/8" x 4" ( $7.9 \times 10.2$  cm).

FESTIVE & FUN • 162078 | 32,00 € | £25.00