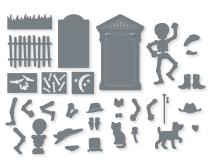

# BONES

**SUITE COLLECTION • 162222 | 96,50 € | £74.50** 

Photopolymer

Suite collection includes one of each item listed on the next page

**BAG OF BONES** 162216 • 25,00 € | £19.00

23 photopolymer stamps (suggested clear blocks: a, b, c, e) Coordinates with Bag of Bones Dies SHOWN AT 100%

**BAG OF BONES DIES** 162218 | 45,00 € | £35.00

Use with a Stampin' Cut & Emboss Machine (p. 10). 31 dies. Largest die: 2-3/16" x 3-7/16" (5.6 x 8.7 cm).

1. BAG OF BONES BUNDLE 162219 | <del>70,00 €</del> 63,00 € | <del>£54.00</del> £4<u>8.50</u>

10% BUNDLED SAVINGS Photopolymer Bag of Bones Stamp Set

2. GLOW-IN-THE-DARK BATS & GHOSTS 162220 | 9,75 € | £7.50

3. GLOW-IN-THE-DARK 6" X 6" (15.2 X 15.2 CM) SPECIALTY PAPER • 162221 | 8,50 € | £6.75

4. THEM BONES 12" X 12" (30.5 X 30.5 CM) DESIGNER SERIES PAPER • 162215 15,25 € | £11.75