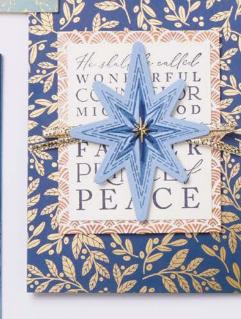

The Lord is my SHEPHERD

joy & peace

He shalf be calfed WONDERFUL COUNSELOR MIGHTY GOD everlasting FATHER PRINCE of PEACE The stars are brightly shining

GLORY TO GOD -in he-HIGHEST

NIGHT DIVINE • 161987 | 33,00 € | £26.00

NIGHT DIVINE DIES • 161996 | 33,00 € | £26.00

Use with a Stampin' Cut & Emboss Machine (p. 10). 8 dies. Largest die: 3-3/4" x 4-3/4" (9.5 x 12.1 cm).

CELEBRATING THE MAGIC OF THE SEASON

O Coordinates with Stars at Night Hybrid Embossing Folder