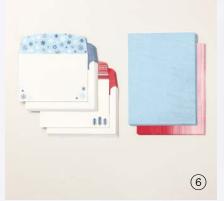

## BRUSHED GOLD CARDS & ENVELOPES 162177 | 14,75 € | £11.25

20 card bases and 20 envelopes. Folded card size: 4-1/4" x 5-1/2" (10.8 x 14 cm). Includes gold foil. Gold, white.

### 4. SNOWFLAKE MAGIC 12" X 12" (30.5 X 30.5 CM) SPECIALTY DESIGNER SERIES PAPER • 162147 | 12,25 € | £9.50 6 sheets: 2 each of 3 single-sided designs\* with foil. Acid free, lignin free. Lost Lagoon, silver.

### 5. WINTER MEADOW 12" X 12" (30.5 X 30.5 CM) DESIGNER SERIES PAPER 162133 | 15,25 € | £11.75

12 sheets: 2 each of 6 double-sided designs\*. Acid free, lignin free.

\*Visit stampinup.uk, stampinup.ie, stampinup.nl, or **stampinup.be** and search by item number to see enlarged images and detailed product information.