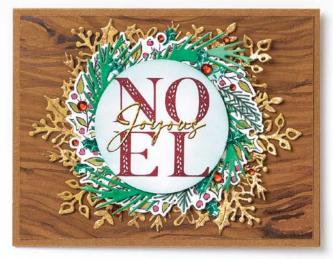

From:

Multiple images on one stamp; die cuts out separate shapes!

JOY OF NOEL • 161959 | 30,00 € | £23.00

12 photopolymer stamps (suggested clear blocks: a, c, e, h) • IN IN OI

O Coordinates with Joy of Noel Dies

JOY OF NOEL BUNDLE 161967 | <del>67,00 €</del> 60,25 € | <del>£51.00</del> £45.75

Photopolymer • [IN] [II]
Joy of Noel Stamp Set + Joy of Noel Dies (p. 69)

JOY OF NOEL DIES • 161965 | 37,00 € | £28.00

Use with a Stampin' Cut & Emboss Machine (p. 10). 10 dies. Largest die: 3-7/16" x 2-1/4" (8.7 x 5.7 cm). • ••• •••