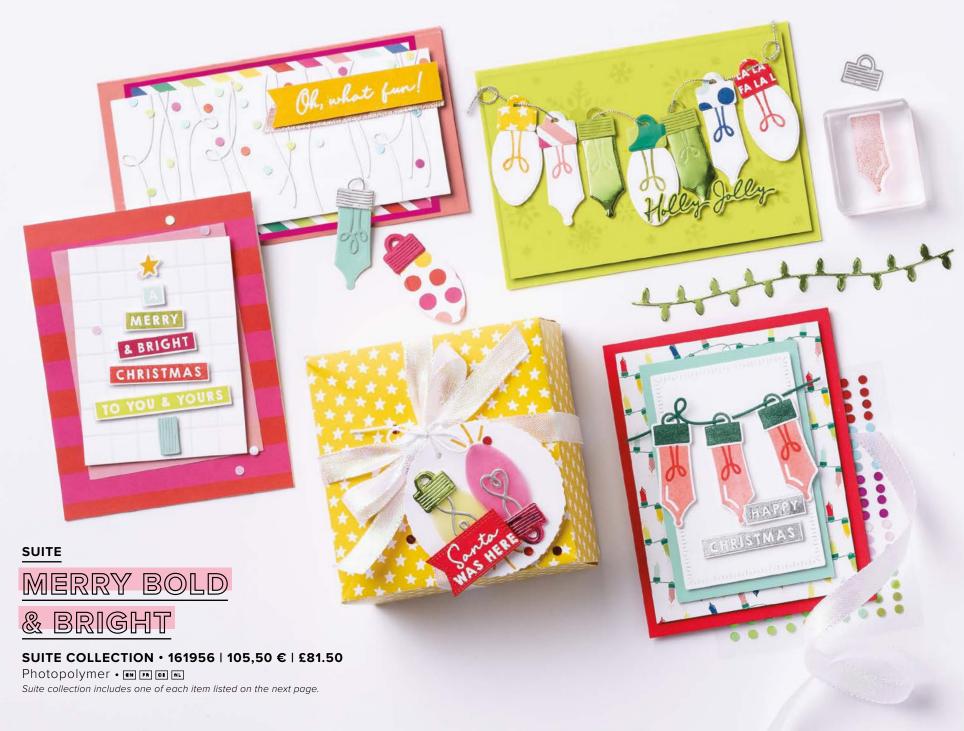

Visit stampinup.uk/kits, stampinup.ie/kits, stampinup.nl/sets, or stampinup.be/sets to choose your kit today! Kit selection is based on availability, with new kits added regularly.

MERRY & BRIGHT • 161946 | 25,00 € | £19.00

19 photopolymer stamps (suggested clear blocks: b, h, i) • ■ ■ ■ ■ ■ ■

○ Coordinates with Merry & Bright Dies

SHOWN AT 100%

# MERRY & BRIGHT

MERRY & BRIGHT DIES 161950 | 40,00 € | £31.00 Use with a Stampin' Cut & Emboss Machine (p. 10). 16 dies. Largest die: 1" x 1-3/4" (2.5 x 4.4 cm).

1

10% BUNDLED SAVINGS Photopolymer • EN FR OI NL
Merry & Bright Stamp Set

+ Merry & Bright Dies (p. 70)

2. WHITE 1/2" (1.3 CM) IRIDESCENT RIBBON 161955 | 11,00  $\odot$  | £8.50 10 yards (9.1 m).

## 3. IRIDESCENT ADHESIVE-BACKED DISCS 161954 | 8,50 € | £6.75

200 pieces. 4 mm. Poppy Parade, Pool Party, Melon Mambo, white, Granny Apple Green.

# 4. MELON MAMBO & GRANNY APPLE GREEN 12" X 12" (30.5 X 30.5 CM) FOIL SHEETS 161953 | 12.25 € | £9.50

4 single-sided foil sheets: 2 each of 2 colours. Acid free, lignin free. Melon Mambo, Granny Apple Green.

#### 5. MERRY BOLD & BRIGHT 12" X 12" (30.5 X 30.5 CM) DESIGNER SERIES PAPER 161945 | 15,25 € | £11.75

12 sheets: 2 each of 6 double-sided designs\*. Acid free, lignin free.

\*Visit stampinup.uk, stampinup.ie, stampinup.nl, or stampinup.be and search by item number to see enlarged images and detailed product information.