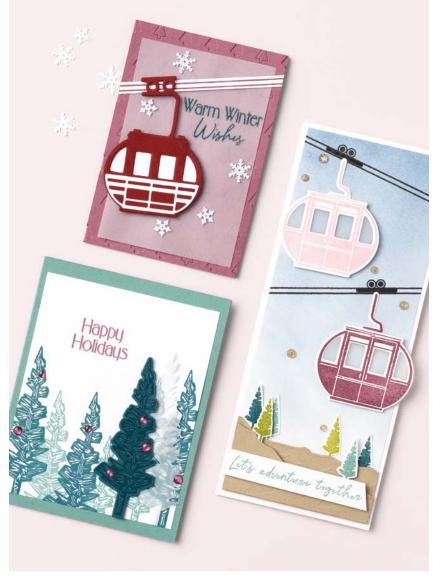

# 'TIS THE SEASON

JOLLY WORDS • 162087 | 28,00 € | £22.00

3 cling stamps (suggested clear blocks: d, i)

RADIANT LIGHT • 162111 | 28,00 € | £22.00 — 8 cling stamps (suggested clear blocks: c, d, e)

### LIGHT THE SKY DIES • 162295 | 40,00 € | £31.00

Use with a Stampin' Cut & Emboss Machine (p. 10). 6 dies. Largest die: 4-1/8" x 3-3/4" ( $10.5 \times 9.5$  cm).

ALWAYS WITH ME • 162321 | 30,00 € | £23.00 8 cling stamps (suggested clear blocks: c, d, e)

### LIGHT THE SKY DIES 162295 | 40,00 € | £31.00

6 dies. Largest die: 4-1/8" x 3-3/4" (10.5 x 9.5 cm).

10%
BUNDLED SAVINGS

LIGHT THE SKY BUNDLE 162296 | <del>65,00 €</del> 58,50 € | <del>£50.00</del> £45.00

Photopolymer • ••• ••• ••• ••• ••• ••• Light the Sky Stamp Set (p. 58) + Light the Sky Dies

MAGICAL MEADOW DIES 162143 | 45,00 € | £35.00 13 dies. Largest die: 1-5/8" x 3-5/8" (4.1 x 9.2 cm).

10%
BUNDLED SAVINGS