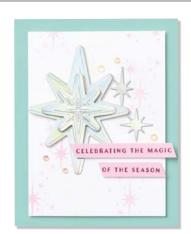

NIGHT DIVINE DIES • 161996 | 33,00 € | £26.00

Use with a Stampin' Cut & Emboss Machine (p. 10). 8 dies. Largest die: 3-3/4" x 4-3/4" (9.5 x 12.1 cm).

CELEBRATING THE MAGIC OF THE SEASON

O Coordinates with Stars at Night Hybrid Embossing Folder