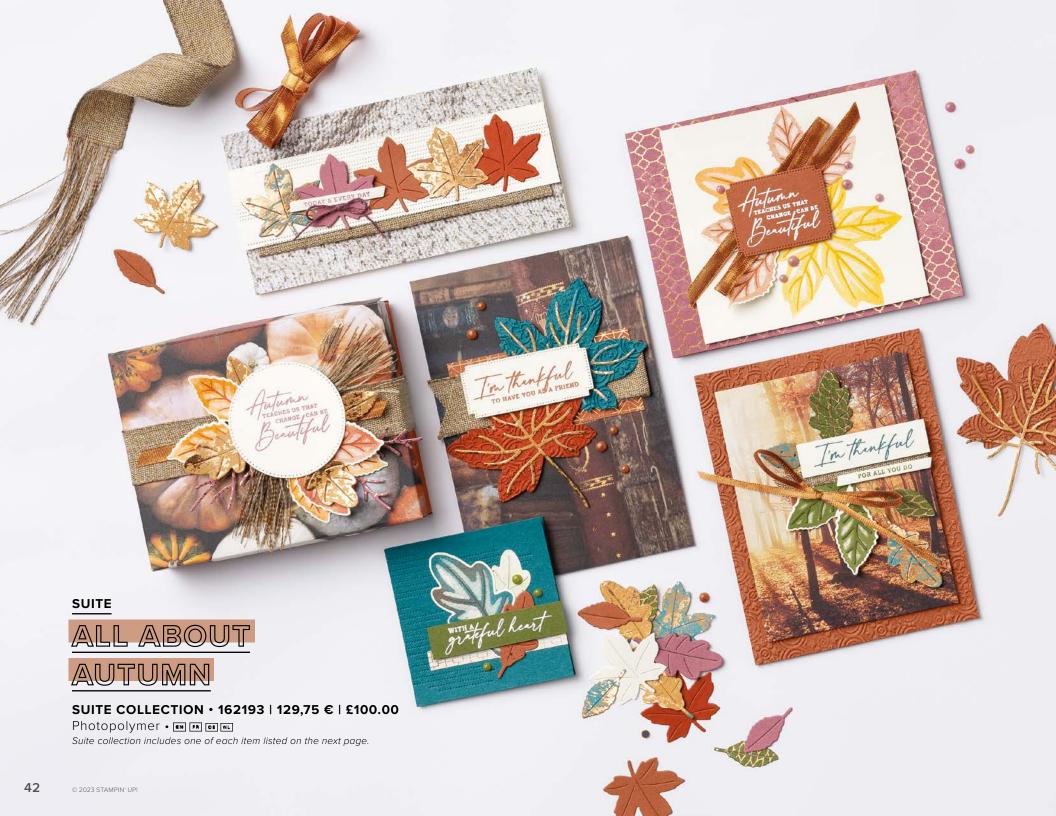

# 6. ALL ABOUT AUTUMN 6" X 6" (15.2 X 15.2 CM) SPECIALTY DESIGNER SERIES PAPER 162178 | 19,00 € | £14.00

48 sheets: 4 each of 12 double-sided designs\*. Includes copper foil. Acid free, lignin free.

\*Visit **stampinup.uk**, **stampinup.le**, **stampinup.nl**, or **stampinup.be** and search by item number to see enlarged images and detailed product information.

AUTUMN LEAVES • 162179 | 30,00 € | £23.00 -

AUTUMN LEAVES BUNDLE 162186 | <del>76,00 €</del> 68,25 € | <del>£59.00</del> £53.00

 AUTUMN LEAVES DIES • 162185 | 46,00 € | £36.00

Use with a Stampin' Cut & Emboss Machine (p. 10). 17 dies. Largest die: 2-5/8" x 3-1/8" (6.7 x 7.9 cm).