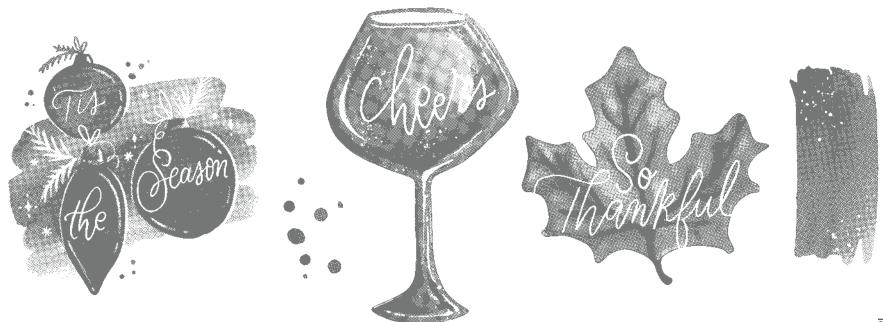

CHEERS TO THE SEASON • 162309 | 31,00 € | £24.00

5 cling stamps (suggested clear blocks: b, d, e)

O Coordinates with Curved Label Punch

**CURVED OCCASIONS BUNDLE** 162274 | <del>52,00 €</del> 46,75 € | <del>£40.00</del> £36.00

Curved Occasions Stamp Set + Curved Label Punch (p. 68) CURVED LABEL PUNCH • 162273 | 27,00 € | £21.00

Punched image: 2-3/8" x 7/16" (6 x 1.1 cm).