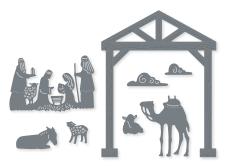

8 cling stamps (suggested clear blocks: b, d, e, h) • ••• •••

SUITE

O HOLY

NIGHT

SUITE COLLECTION • 162012 | 177,50 € | £138.00

Suite collection includes one of each item listed on the next page.

1. NIGHT DIVINE BUNDLE 161997 | 66,00 € 59,25 € | £52.00 £46.75

The Lord is my SHEPHERD

joy & peace

He shalf be calfed WONDERFUL COUNSELOR MIGHTY GOD everlasting FATHER PRINCE of PEACE The stars are brightly shining

GLORY TO GOD -in he-HIGHEST

NIGHT DIVINE • 161987 | 33,00 € | £26.00

NIGHT DIVINE DIES • 161996 | 33,00 € | £26.00

Use with a Stampin' Cut & Emboss Machine (p. 10). 8 dies. Largest die: 3-3/4" x 4-3/4" (9.5 x 12.1 cm).

CELEBRATING THE MAGIC OF THE SEASON

O Coordinates with Stars at Night Hybrid Embossing Folder