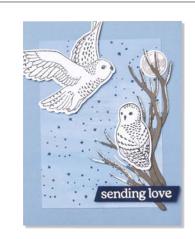

#### WINTER OWLS • 162153 | 30,00 € | £23.00

9 cling stamps (suggested clear blocks: b, c, e) O Coordinates with Winter Owls Dies

WINTER OWLS BUNDLE 162157 | <del>72,00 €</del> 64,75 € | <del>£55.00</del> £49.50

Winter Owls Stamp Set + Winter Owls Dies (p. 73)

#### WINTER OWLS DIES • 162156 | 42,00 € | £32.00

Use with a Stampin' Cut & Emboss Machine (p. 10). 10 dies. Largest die: 1-3/4" x 4-3/4" (4.4 x 12.1 cm).

FRAGRANT FOREST • 162108 | 25,00 € | £19.00 - 1 cling stamp (suggested clear block: f)