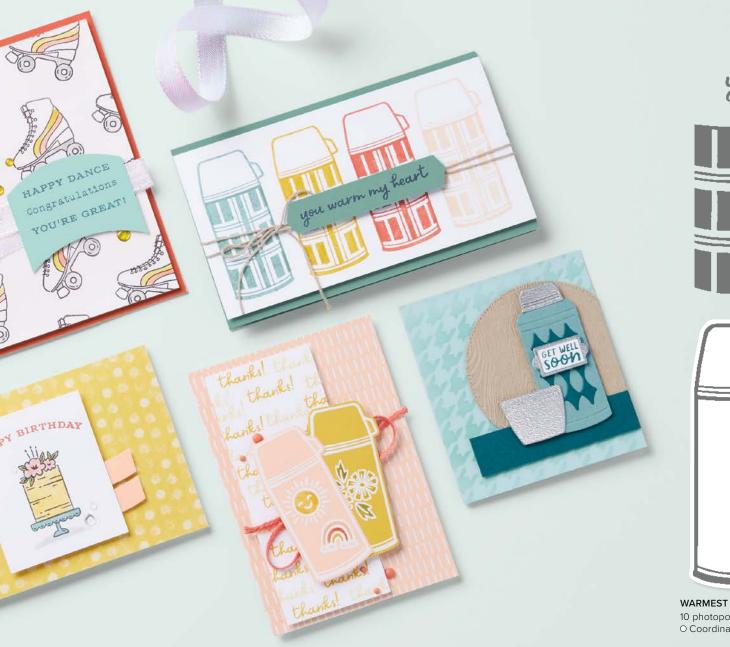

# you warm my heart

GET WELL SOON

WARMEST HEART BUNDLE 163858 | <del>55,00 €</del> 49,50 € | <del>£43.00</del> £38.50

Warmest Heart Stamp Set + Warmest Heart Dies (p. 73)

### WARMEST HEART DIES • 162351 | 33,00 € | £26.00

Use with a Stampin' Cut & Emboss Machine (p. 10). 14 dies. Largest die: 1-5/16"  $\times$  2-3/4" (3.3  $\times$  7 cm).