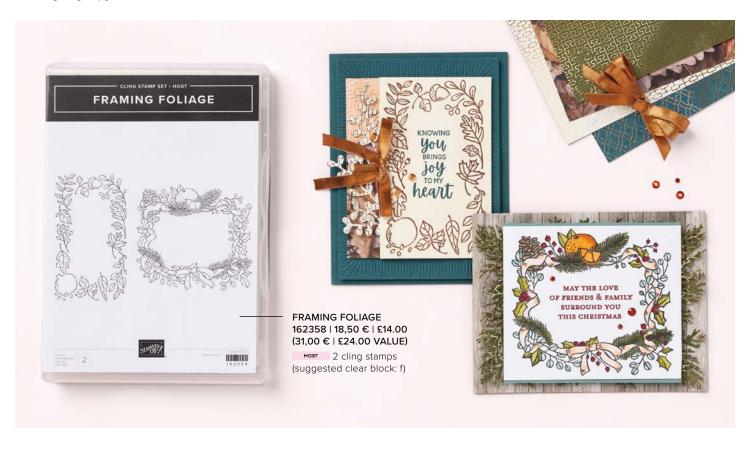

TRANSLUCENT FLORALS 162243 | 32,00 € | £25.00 [ P. 56 ]

BEARY CUTE 162016 | 31,00 € | £24.00 [ P. 24 ]

FRAMING FOLIAGE (HOST) 162358 | 18,50 € | £14.00 [ P. 79 ]

LIGHT THE SKY 162289 | 25,00 € | £19.00 [ P. 58 ]