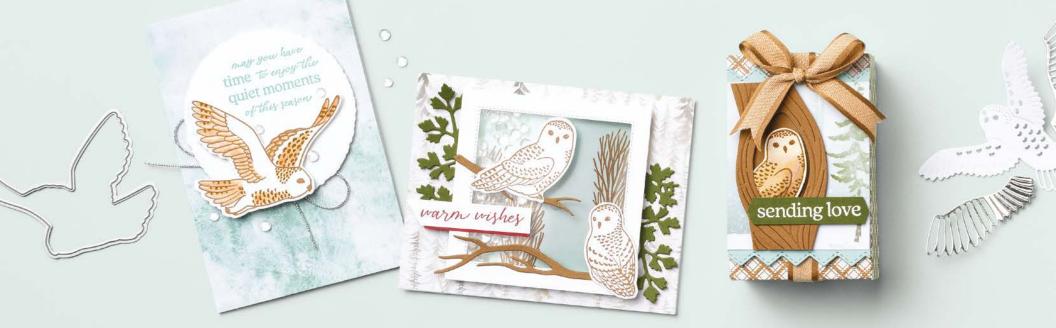

#### WINTER OWLS • 162153 | 30,00 € | £23.00

9 cling stamps (suggested clear blocks: b, c, e) O Coordinates with Winter Owls Dies

WINTER OWLS BUNDLE 162157 | <del>72,00 €</del> 64,75 € | <del>£55.00</del> £49.50

Winter Owls Stamp Set + Winter Owls Dies (p. 73)

#### WINTER OWLS DIES • 162156 | 42,00 € | £32.00

Use with a Stampin' Cut & Emboss Machine (p. 10). 10 dies. Largest die: 1-3/4" x 4-3/4" (4.4 x 12.1 cm).

FRAGRANT FOREST • 162108 | 25,00 € | £19.00 - 1 cling stamp (suggested clear block: f)