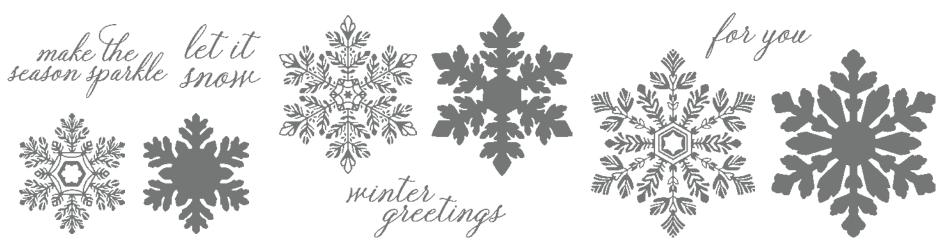

### SPARKLING SNOWFLAKES • 162158 | 25,00 € | £19.00 -

SPARKLING SNOWFLAKES BUNDLE 162165 | <del>57.00 €</del> 51,25 € | <del>£44.00</del> £39.50

 SPARKLING SNOWFLAKES TAG TOPPER PUNCH • 162164 | 32,00 € | £25.00

### SPARKLING SNOWFLAKES TAG TOPPER PUNCH 162164 | 32,00 € | £25.00

Punches any length cardstock. Punched image width: 2" (5.1 cm).

**BUNDLED SAVINGS** 

SPARKLING SNOWFLAKES BUNDLE 162165 | <del>57,00 €</del> 51,25 € | <del>£44.00</del> £39.50

Photopolymer • • • • • • •

Sparkling Snowflakes Stamp Set (p. 39)

+ Sparkling Snowflakes Tag Topper Punch