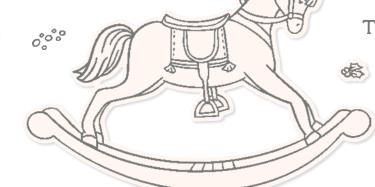

#### ROCKING HORSE • 162497 | 26,00 € | £20.00

14 photopolymer stamps (suggested clear blocks: b, c, e, h) O Coordinates with Rocking Horse Dies

ROCKING HORSE BUNDLE 162041 | <del>58,00 €</del> 52,00 € | <del>£45.00</del> £40.50

HAVE A Rockin' CHRISTMAS

Photopolymer Rocking Horse Stamp Set + Rocking Horse Dies (p. 71)

#### ROCKING HORSE DIES • 162040 | 32,00 € | £25.00

Use with a Stampin' Cut & Emboss Machine (p. 10). 21 dies. Largest die: 3-11/16" x 2-1/2" ( $9.4 \times 6.4$  cm).

SHOP THE TOWN • 162068 | 30,00 € | £23.00 -