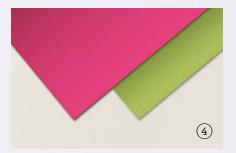

# 4. MELON MAMBO & GRANNY APPLE GREEN 12" X 12" (30.5 X 30.5 CM) FOIL SHEETS 161953 | 12.25 € | £9.50

4 single-sided foil sheets: 2 each of 2 colours. Acid free, lignin free. Melon Mambo, Granny Apple Green.