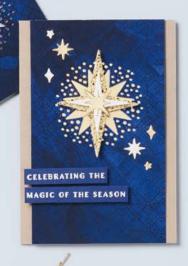

The Lord is my SHEPHERD

joy & peace

He shalf be calfed WONDERFUL COUNSELOR MIGHTY GOD everlasting FATHER PRINCE of PEACE The stars are brightly shining

GLORY TO GOD -in he-HIGHEST

NIGHT DIVINE • 161987 | 33,00 € | £26.00

NIGHT DIVINE DIES • 161996 | 33,00 € | £26.00

Use with a Stampin' Cut & Emboss Machine (p. 10). 8 dies. Largest die: 3-3/4" x 4-3/4" (9.5 x 12.1 cm).

CELEBRATING THE MAGIC OF THE SEASON

O Coordinates with Stars at Night Hybrid Embossing Folder