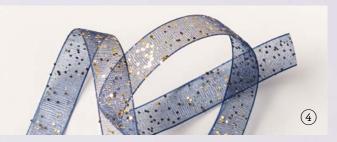

## 3. ADHESIVE-BACKED STAR TRINKETS 162010 | 9,75 € | £7.50

35 pieces. 9 mm, 1.2 cm. Gold.

4. NIGHT OF NAVY & GOLD 1/2" (1.3 CM) GLITTERED RIBBON • 162011 | 11,00 € | £8.50 10 yards (9.1 m).

5. SHINING BRIGHTLY 12" X 12" (30.5 X 30.5 CM) SPECIALTY DESIGNER SERIES PAPER • 162378 | 12,25 € | £9.50