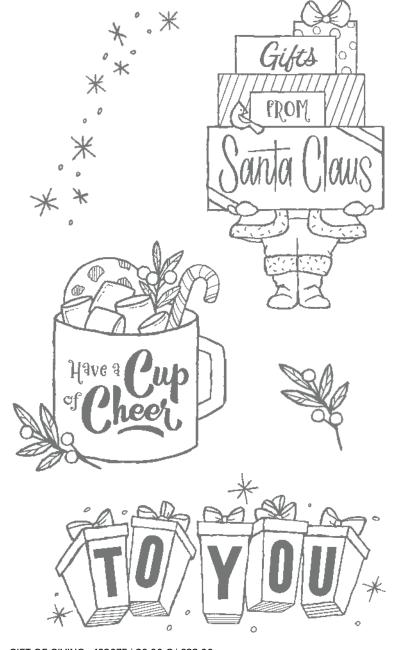

#### SAINT NICHOLAS • 162099 | 33,00 € | £26.00

SAINT NICHOLAS BUNDLE 163859 | <del>75,00 €</del> 67,50 € | <del>£58.00</del> £52.00

Cling . IN FR OI

Saint Nicholas Stamp Set + Saint Nicholas Dies (p. 71)