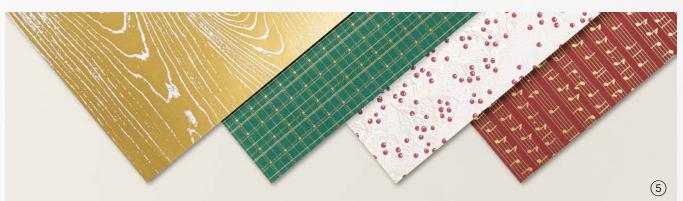

#### 5. MERRY BOLD & BRIGHT 12" X 12" (30.5 X 30.5 CM) DESIGNER SERIES PAPER 161945 | 15,25 € | £11.75

12 sheets: 2 each of 6 double-sided designs\*. Acid free, lignin free.

\*Visit stampinup.uk, stampinup.ie, stampinup.nl, or stampinup.be and search by item number to see enlarged images and detailed product information.