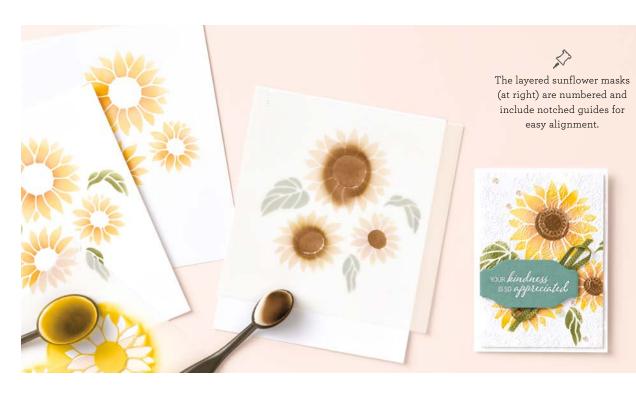

### ABUNDANT BEAUTY DECORATIVE MASKS 162331 | 12.75 € | £10.00

7 masks. Largest mask: 7" x 5-1/4" (17.8 x 13.3 cm). Use to create textured backgrounds. Use with Embossing Paste and Palette Knives (AC p. 136) or Classic Stampin' Ink (AC p. 122-123).

LEART AND

HOPE just Feeling Better for you

thankful FOR YOU

YOUR kindness IS SO appreciated

OF WHO YOU ARE

**KNOWING** 

SO OF YOU

Н