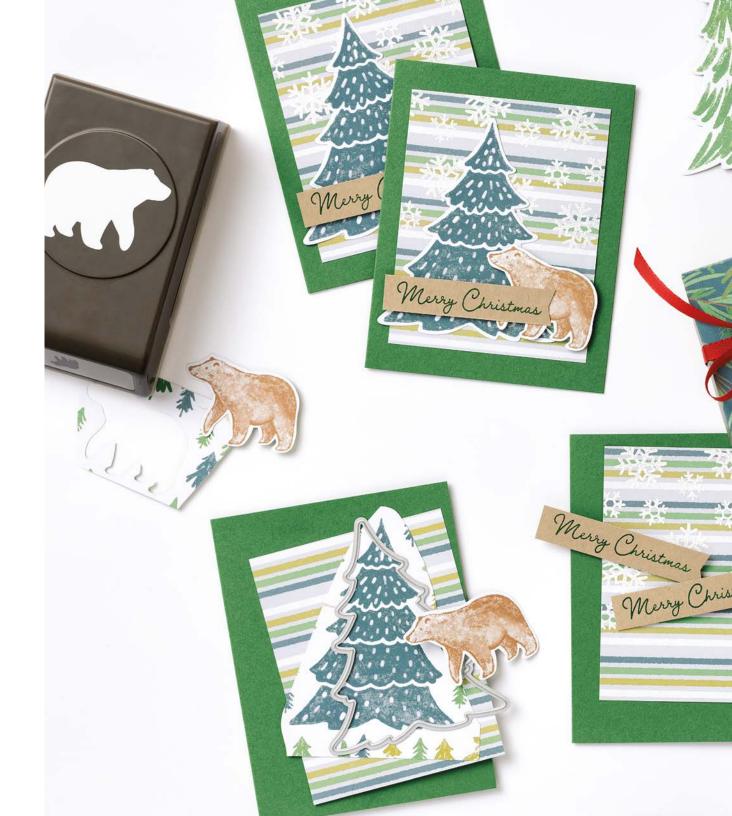

1. BEARY CUTE BUNDLE 162023 | <del>58,00 €</del> 52,00 € | <del>£45.00</del> £40.50

10% BUNDLED SAVINGS Photopolymer . IN FR OI Beary Cute Stamp Set + Beary Cute Punch (p. 67)

2. SNOWFLAKE SKY 3D EMBOSSING FOLDER 162026 | 13,50 € | £10.25

Use with a Stampin' Cut & Emboss Machine (p. 10). 6" x 6-1/4" (15.2 x 15.9 cm).

3. ADHESIVE-BACKED GLITTER SEQUINS 162029 | 9.75 € | £7.50

240 pieces. 4 mm, 5 mm. Blue, white, Old Olive.

4. BALMY BLUE 3/8" (1 CM) SPARKLE RIBBON 162030 | 11,00 € | £8.50

5 yards (4.6 m). Balmy Blue with silver sparkles.

5. BEARY CHRISTMAS MEMORIES & MORE CARD PACK • 162027 | 12,25 € | £9.50

54 total double-sided cards\* in 3" x 4"  $(7.6 \times 10.2 \text{ cm})$  and  $4" \times 6" (10.2 \times 15.2 \text{ cm})$  sizes. 4 sticker sheets.

6. BEARY CHRISTMAS MEMORIES & MORE **CARDS & ENVELOPES** 162028 | 12,25 € | £9.50

20 card bases and 20 envelopes\*. Folded card size: 4-1/4" x 5-1/2" (10.8 x 14 cm).

7. BEARY CHRISTMAS 12" X 12" (30.5 X 30.5 CM) DESIGNER SERIES PAPER 162015 | 15,25 € | £11.75

12 sheets: 2 each of 6 double-sided designs\*. Acid free, lignin free.

\*Visit stampinup.uk, stampinup.ie, stampinup.nl, or **stampinup.be** and search by item number to see enlarged images and detailed product information.

Gram was so excited for CHRISTMAS is better TOGETHER Christmas this year. -2022 [ AC P. 135 ] VARIETY PACK 6" X 8" (15.2 X 20.3 CM) PHOTO

BEARY CUTE • 162016 | 31,00 € | £24.00

15 photopolymer stamps (suggested clear blocks: a, b, d) • [IN] [IN] O Coordinates with Beary Cute Punch

BEARY CUTE BUNDLE 162023 | <del>58,00 €</del> 52,00 € | <del>£45.00</del> £40.50

Photopolymer • • • • • • • • Beary Cute Stamp Set + Beary Cute Punch (p. 67) BEARY CUTE PUNCH • 162022 | 27,00 € | £21.00 Punched image: 2-1/8" x 1-3/8" (5.4 x 3.5 cm).