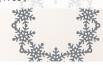

# 6. O HOLY NIGHT 12" X 12" (30.5 X 30.5 CM) DESIGNER SERIES PAPER 161986 | 15,25 € | £11.75

12 sheets: 2 each of 6 double-sided designs\*. Acid free, lignin free.

\*Visit **stampinup.uk**, **stampinup.ie**, **stampinup.nl**, or **stampinup.be** and search by item number to see enlarged images and detailed product information.