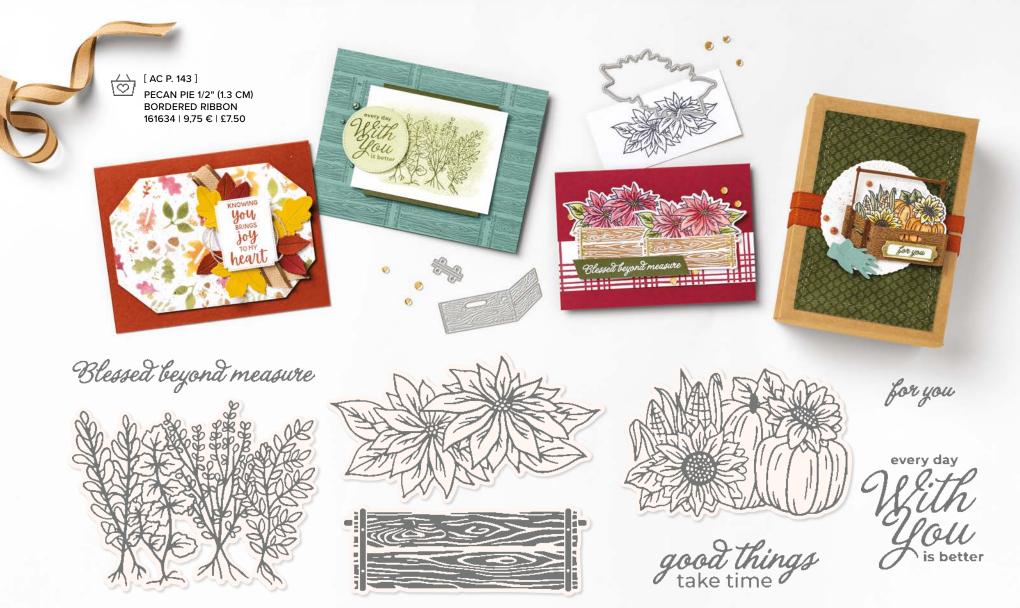

### FRUITFUL BLESSINGS • 162203 | 30,00 € | £23.00

FRUITFUL BLESSINGS BUNDLE 162210 | <del>70,00 €</del> 63,00 € | <del>£54.00</del> £48.50

Cling • [48] [61]
Fruitful Blessings Stamp Set + Fruitful Blessings Dies (p. 68)

## FRUITFUL BLESSINGS DIES • 162209 40,00 € | £31.00

Use with a Stampin' Cut & Emboss Machine (p. 10). 12 dies. Largest die: 2-7/16"  $\times$  3-1/4" (7.3  $\times$  8.3 cm).

RUSTIC CRATE • 162265 | 25,00 € | £19.00 -

8 photopolymer stamps (suggested clear blocks: c, e) O Coordinates with Rustic Crate Dies

RUSTIC CRATE BUNDLE 162268 | <del>67,00 €</del> 60,25 € | <del>£51.00</del> £45.75

Photopolymer Rustic Crate Stamp Set + Rustic Crate Dies (p. 71) RUSTIC CRATE DIES • 162267 | 42,00 € | £32.00

Use with a Stampin' Cut & Emboss Machine (p. 10). 12 dies. Largest die: 2-5/8" x 2" (6.7 x 5.1 cm).