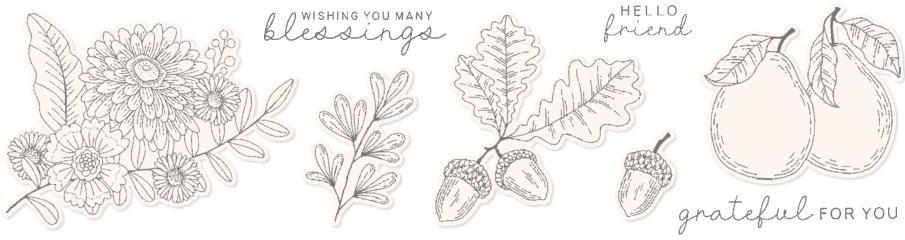

### ABUNDANT BEAUTY DECORATIVE MASKS 162331 | 12.75 € | £10.00

7 masks. Largest mask: 7" x 5-1/4" (17.8 x 13.3 cm). Use to create textured backgrounds. Use with Embossing Paste and Palette Knives (AC p. 136) or Classic Stampin' Ink (AC p. 122-123).