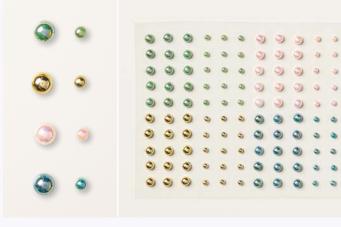

### 2. BLOOMING PEARLS • 162238 9,75 € | £7.50

120 adhesive-backed pieces: 30 each of 4 colours. 3 mm, 5 mm. Garden Green, gold, Petal Pink, Pretty Peacock.