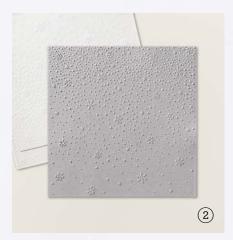

1. BEARY CUTE BUNDLE 162023 | <del>58,00 €</del> 52,00 € | <del>£45.00</del> £40.50

10% BUNDLED SAVINGS Photopolymer . IN FR OI Beary Cute Stamp Set + Beary Cute Punch (p. 67)

2. SNOWFLAKE SKY 3D EMBOSSING FOLDER 162026 | 13,50 € | £10.25

Use with a Stampin' Cut & Emboss Machine (p. 10). 6" x 6-1/4" (15.2 x 15.9 cm).

3. ADHESIVE-BACKED GLITTER SEQUINS 162029 | 9.75 € | £7.50

240 pieces. 4 mm, 5 mm. Blue, white, Old Olive.

4. BALMY BLUE 3/8" (1 CM) SPARKLE RIBBON 162030 | 11,00 € | £8.50