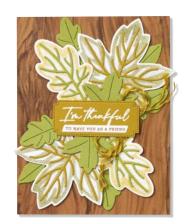

### FRUITFUL BLESSINGS • 162203 | 30,00 € | £23.00

FRUITFUL BLESSINGS BUNDLE 162210 | <del>70,00 €</del> 63,00 € | <del>£54.00</del> £48.50

Cling • [48] [61]
Fruitful Blessings Stamp Set + Fruitful Blessings Dies (p. 68)

## FRUITFUL BLESSINGS DIES • 162209 40,00 € | £31.00

Use with a Stampin' Cut & Emboss Machine (p. 10). 12 dies. Largest die: 2-7/16"  $\times$  3-1/4" (7.3  $\times$  8.3 cm).

RUSTIC CRATE • 162265 | 25,00 € | £19.00 -