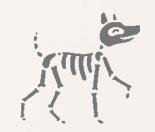

# THEM

# BONES

**SUITE COLLECTION • 162222 | 96,50 € | £74.50** 

Photopolymer

Suite collection includes one of each item listed on the next page

**BAG OF BONES** 162216 • 25,00 € | £19.00

23 photopolymer stamps (suggested clear blocks: a, b, c, e) Coordinates with Bag of Bones Dies SHOWN AT 100%

**BAG OF BONES DIES** 162218 | 45,00 € | £35.00

Use with a Stampin' Cut & Emboss Machine (p. 10). 31 dies. Largest die: 2-3/16" x 3-7/16" (5.6 x 8.7 cm).

1. BAG OF BONES BUNDLE 162219 | <del>70,00 €</del> 63,00 € | <del>£54.00</del> £4<u>8.50</u>