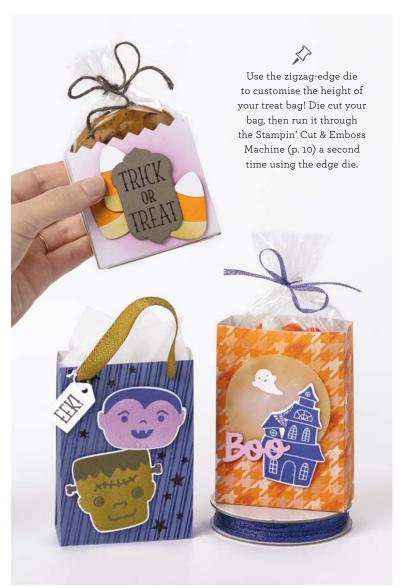

### TRICKS & TREATS • 162223 | 25,00 € | £19.00

12 photopolymer stamps (suggested clear blocks: a, b, c, d) • Two-Step O Coordinates with Tricks & Treats Dies

TRICKS & TREATS BUNDLE 162226 | <del>69,00 €</del> 62,00 € | <del>£53.00</del> £47.50

Photopolymer Tricks & Treats Stamp Set + Tricks & Treats Dies (p. 72)

### TRICKS & TREATS DIES • 162225 | 44,00 € | £34.00

Use with a Stampin' Cut & Emboss Machine (p. 10). 15 dies. Finished bag size:  $3" \times 4" \times 1" (7.6 \times 10.2 \times 2.5 \text{ cm})$ .

PICK OF THE PATCH BUILDER PUNCH 162200 | 27,00 € | £21.00