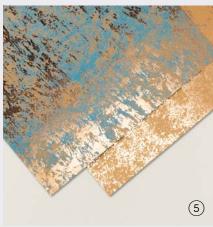

### 5. OXIDIZED COPPER 12" X 12" (30.5 X 30.5 CM) SPECIALTY DESIGNER SERIES PAPER • 162190 | 9,75 € | £7.50

4 sheets: 2 each of 2 designs\*. Includes copper foil. Acid free, lignin free. Pretty Peacock, copper.