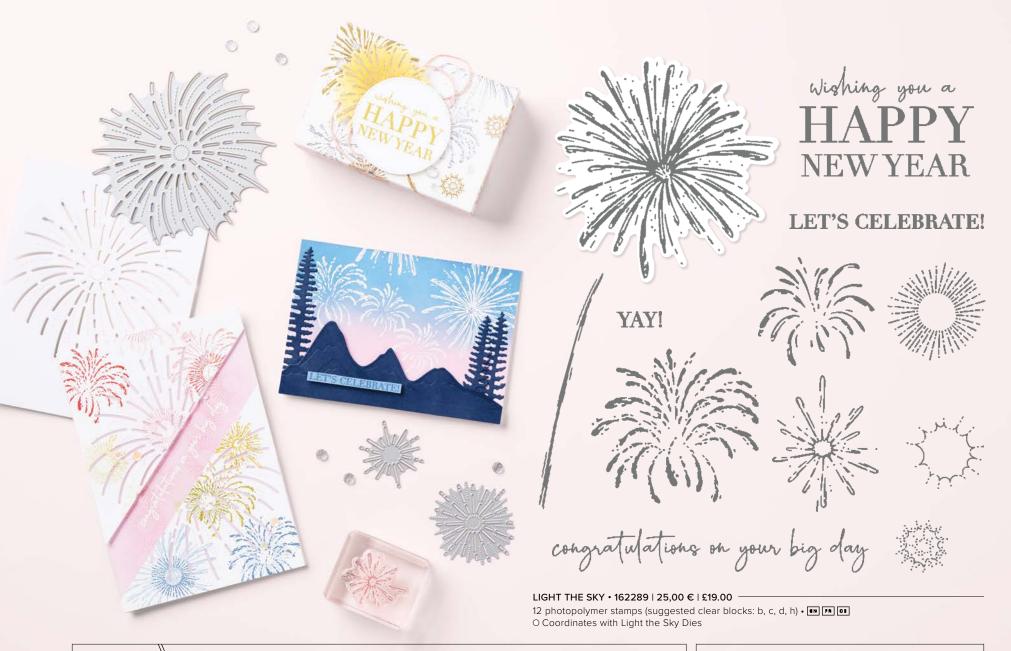

## TRANSLUCENT FLORALS DIES • 162252 42,00 € | £32.00

Use with a Stampin' Cut & Emboss Machine (p. 10). 18 dies. Largest die: 2-1/4" x 3-1/4" (5.7 x 8.3 cm).

MEDLEY MIX • 162281 | 25,00 € | £19.00

13 photopolymer stamps (suggested clear blocks: b, c, d, g) O Coordinates with Ink & Tiled Punch Pack (AC p. 147), 1-3/4" (4.4 cm) Circle Punch [WEB]

LIGHT THE SKY BUNDLE 162296 | <del>65,00 €</del> 58,50 € | <del>£50.00</del> £45.00

### LIGHT THE SKY DIES • 162295 | 40,00 € | £31.00

Use with a Stampin' Cut & Emboss Machine (p. 10). 6 dies. Largest die: 4-1/8" x 3-3/4" ( $10.5 \times 9.5$  cm).

ALWAYS WITH ME • 162321 | 30,00 € | £23.00 8 cling stamps (suggested clear blocks: c, d, e)