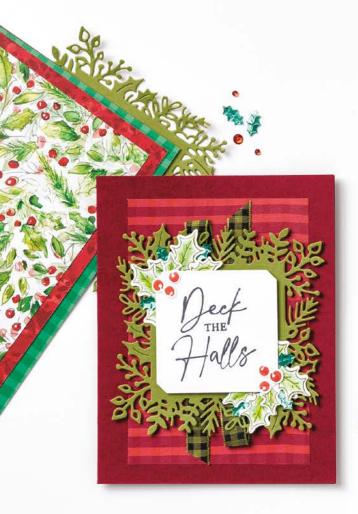

### SUITE

GARDEN

WALK

**SUITE COLLECTION • 162240 | 86,00 € | £66.25** 

Suite collection includes one of each item listed on the next page.

### 1. MODERN GARDEN BUNDLE 162235 | <del>57,00 €</del> 51,25 € | <del>£44.00</del> £39.50

10% Bunded Savines Photopolymer • (an) FR (a)
Modern Garden Stamp Set +
Modern Oval Punch (p. 70)

### 2. BLOOMING PEARLS • 162238 9,75 € | £7.50

120 adhesive-backed pieces: 30 each of 4 colours. 3 mm, 5 mm. Garden Green, gold, Petal Pink, Pretty Peacock.

# 3. CALYPSO CORAL 3/16" (4.8 MM) BRAIDED LINEN TRIM • 162239 | 9,75 € | £7.50 10 yards (9.1 m).

### 4. GARDEN WALK 6" X 6" (15.2 X 15.2 CM) DESIGNER SERIES PAPER • 162227 15.25 € | £11.75

48 sheets: 6 each of 8 double-sided designs\*. Acid free, lignin free.

\*Visit stampinup.uk, stampinup.ie, stampinup.nl, or stampinup.be and search by item number to see enlarged images and detailed product information.

Wishing you the warm blessings of CHRISTMAS

MODERN GARDEN • 162228 | 30,00 € | £23.00

Coordinates with Modern Oval Punch

MODERN GARDEN BUNDLE • 162235 57,00 € 51,25 € | £44.00 £39.50

Modern Garden Stamp Set + Modern Oval Punch (p. 70) MODERN OVAL PUNCH • 162234 | 27,00 € | £21.00