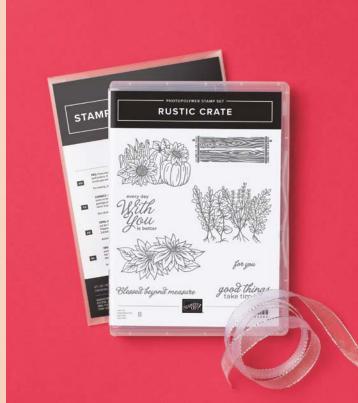

## FRUITFUL BLESSINGS DIES • 162209 40,00 € | £31.00

Use with a Stampin' Cut & Emboss Machine (p. 10). 12 dies. Largest die: 2-7/16"  $\times$  3-1/4" (7.3  $\times$  8.3 cm).

RUSTIC CRATE • 162265 | 25,00 € | £19.00 -

8 photopolymer stamps (suggested clear blocks: c, e) O Coordinates with Rustic Crate Dies

RUSTIC CRATE BUNDLE 162268 | <del>67,00 €</del> 60,25 € | <del>£51.00</del> £45.75

Photopolymer Rustic Crate Stamp Set + Rustic Crate Dies (p. 71) RUSTIC CRATE DIES • 162267 | 42,00 € | £32.00

Use with a Stampin' Cut & Emboss Machine (p. 10). 12 dies. Largest die: 2-5/8" x 2" (6.7 x 5.1 cm).