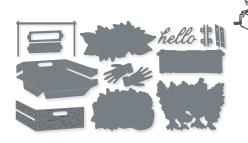

Cling Forever Forest Stamp Set + Forever Forest Dies (p. 68)

#### FOREVER FOREST DIES • 162057 | 45,00 € | £35.00

Use with a Stampin' Cut & Emboss Machine (p. 10). 17 dies. Largest die: 3-1/8" x 4" (7.9 x 10.2 cm).