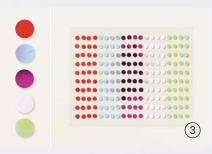

## 3. IRIDESCENT ADHESIVE-BACKED DISCS 161954 | 8,50 € | £6.75

200 pieces. 4 mm. Poppy Parade, Pool Party, Melon Mambo, white, Granny Apple Green.