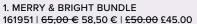

#### 5. MERRY BOLD & BRIGHT 12" X 12" (30.5 X 30.5 CM) DESIGNER SERIES PAPER 161945 | 15,25 € | £11.75

12 sheets: 2 each of 6 double-sided designs\*. Acid free, lignin free.

\*Visit stampinup.uk, stampinup.ie, stampinup.nl, or stampinup.be and search by item number to see enlarged images and detailed product information.