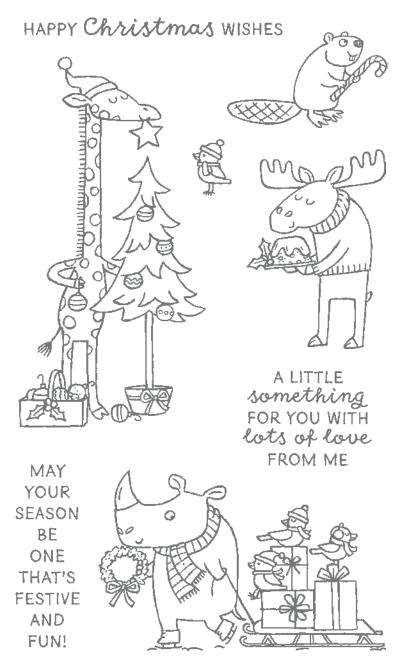

#### MERRIEST TREES • 162043 | 31,00 € | £24.00

16 photopolymer stamps (suggested clear blocks: a, c, e, g, h) • Two-Step •  $\blacksquare$  O Coordinates with Merriest Trees Dies

MERRIEST TREES BUNDLE 162048 | <del>76,00 €</del> 68,25 € | <del>£59.00</del> £53.00

Photopolymer • •••• ••• Merriest Trees Dies (p. 69)

#### MERRIEST TREES DIES • 162047 | 45,00 € | £35.00

Use with a Stampin' Cut & Emboss Machine (p. 10). 26 dies. Largest die: 3-1/8" x 4" ( $7.9 \times 10.2$  cm).

FESTIVE & FUN • 162078 | 32,00 € | £25.00