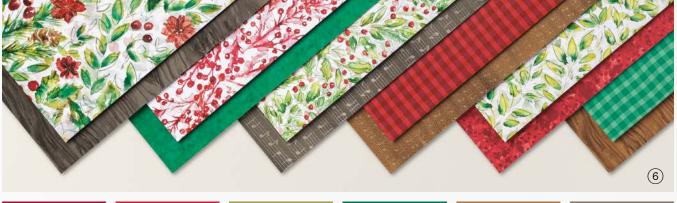

#### 5. MERRY BOLD & BRIGHT 12" X 12" (30.5 X 30.5 CM) DESIGNER SERIES PAPER 161945 | 15,25 € | £11.75

12 sheets: 2 each of 6 double-sided designs\*. Acid free, lignin free.

\*Visit stampinup.uk, stampinup.ie, stampinup.nl, or stampinup.be and search by item number to see enlarged images and detailed product information.