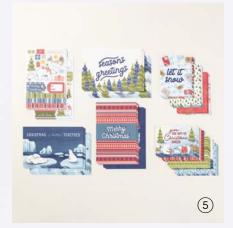

6. BEARY CHRISTMAS MEMORIES & MORE **CARDS & ENVELOPES** 162028 | 12,25 € | £9.50

20 card bases and 20 envelopes\*. Folded card size: 4-1/4" x 5-1/2" (10.8 x 14 cm).

7. BEARY CHRISTMAS 12" X 12" (30.5 X 30.5 CM) DESIGNER SERIES PAPER 162015 | 15,25 € | £11.75

12 sheets: 2 each of 6 double-sided designs\*. Acid free, lignin free.

\*Visit stampinup.uk, stampinup.ie, stampinup.nl, or **stampinup.be** and search by item number to see enlarged images and detailed product information.