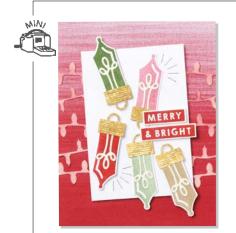

Visit stampinup.uk/kits, stampinup.ie/kits, stampinup.nl/sets, or stampinup.be/sets to choose your kit today! Kit selection is based on availability, with new kits added regularly.

MERRY & BRIGHT • 161946 | 25,00 € | £19.00

19 photopolymer stamps (suggested clear blocks: b, h, i) • ■ ■ ■ ■ ■ ■

○ Coordinates with Merry & Bright Dies

SHOWN AT 100%

# MERRY & BRIGHT

MERRY & BRIGHT DIES 161950 | 40,00 € | £31.00 Use with a Stampin' Cut & Emboss Machine (p. 10). 16 dies. Largest die: 1" x 1-3/4" (2.5 x 4.4 cm).

1

10% BUNDLED SAVINGS Photopolymer • EN FR OI NL
Merry & Bright Stamp Set

+ Merry & Bright Dies (p. 70)

2. WHITE 1/2" (1.3 CM) IRIDESCENT RIBBON 161955 | 11,00  $\odot$  | £8.50 10 yards (9.1 m).