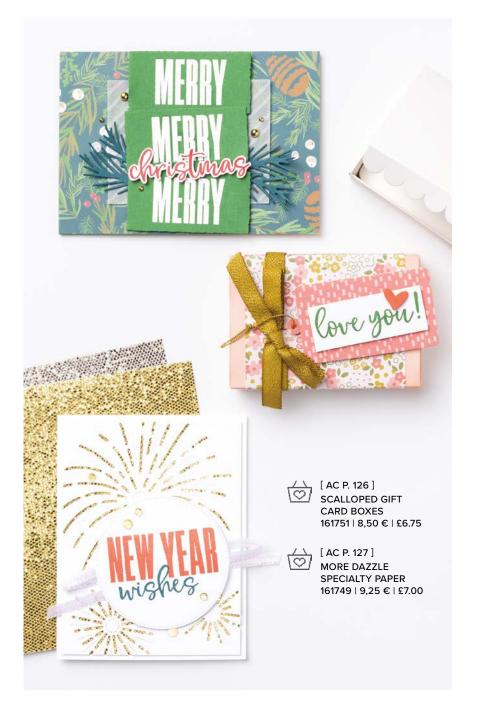

# NEW YEAR YOU & MERRY CHRISTMAS LOVE WISHES TO!

new you year & merry christmas love wishes to!

MORE WISHES • 162324 | 31,00 € | £24.00

20 photopolymer stamps (suggested clear blocks: b, c, h) • • • • • • • Coordinates with Biggest Wish Stamp Set (AC p. 53)