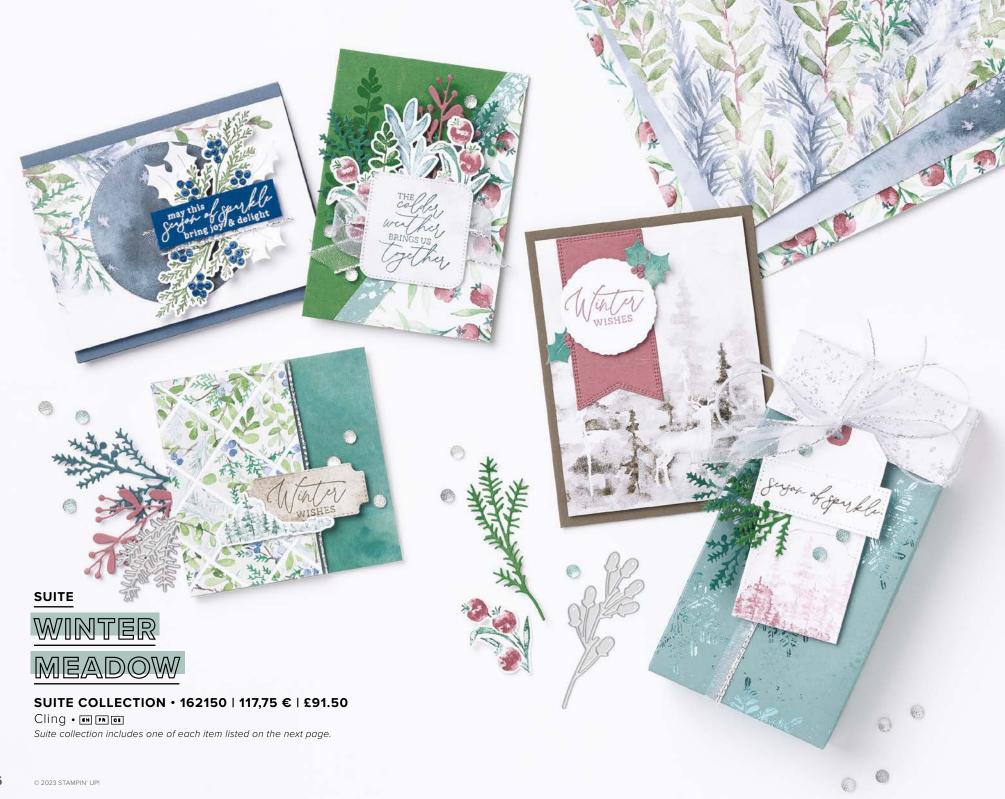

### 5. WINTER MEADOW 12" X 12" (30.5 X 30.5 CM) DESIGNER SERIES PAPER 162133 | 15,25 € | £11.75

12 sheets: 2 each of 6 double-sided designs\*. Acid free, lignin free.

\*Visit stampinup.uk, stampinup.ie, stampinup.nl, or **stampinup.be** and search by item number to see enlarged images and detailed product information.

3

MAGICAL MEADOW • 162134 | 33,00 € | £26.00

MAGICAL MEADOW BUNDLE 162144 | <del>78,00 €</del> 70,00 € | <del>£61.00</del> £54.75

Cling • EN FR CE

Magical Meadow Stamp Set + Magical Meadow Dies (p. 69)

### MAGICAL MEADOW DIES • 162143 | 45,00 € | £35.00

Use with a Stampin' Cut & Emboss Machine (p. 10). 13 dies. Largest die: 1-5/8" x 3-5/8" ( $4.1 \times 9.2$  cm).