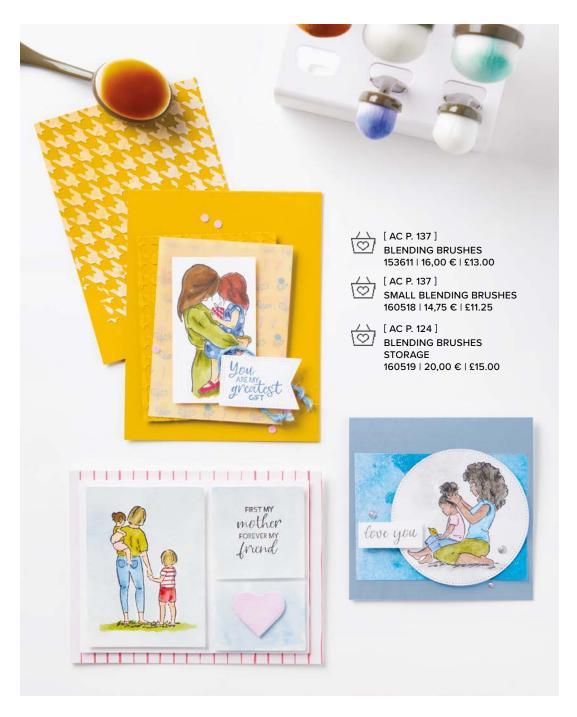

del> 66,50 € | <del>£57.00</del> £51.25

Cling • • • • • • • •

Translucent Florals Stamp Set + Translucent Florals Dies (p. 72)

CONGRATULATIONS

YOU ALL THE HAPPINESS

IN THE WORLD

## TRANSLUCENT FLORALS DIES • 162252 42,00 € | £32.00

Use with a Stampin' Cut & Emboss Machine (p. 10). 18 dies. Largest die: 2-1/4" x 3-1/4" (5.7 x 8.3 cm).







MEDLEY MIX • 162281 | 25,00 € | £19.00

13 photopolymer stamps (suggested clear blocks: b, c, d, g) O Coordinates with Ink & Tiled Punch Pack (AC p. 147), 1-3/4" (4.4 cm) Circle Punch [WEB]









LIGHT THE SKY BUNDLE 162296 | <del>65,00 €</del> 58,50 € | <del>£50.00</del> £45.00

### LIGHT THE SKY DIES • 162295 | 40,00 € | £31.00

Use with a Stampin' Cut & Emboss Machine (p. 10). 6 dies. Largest die: 4-1/8" x 3-3/4" ( $10.5 \times 9.5$  cm).





ALWAYS WITH ME • 162321 | 30,00 € | £23.00 8 cling stamps (suggested clear blocks: c, d, e)





WHALE WATCHING • 162276 | 27,00 € | £21.00 9 cling stamps (suggested clear blocks: b, c, d)



YOU MEAN MUCH TO ME BEST OF UCK

TRICK or TREAT

BE Valentine

THANK You

CHEERS TO YOU AND THE NEW YEAR HAPPIEST OF Birthdays

Jappy EASTER

Happy Holidays

THROUGHOUT THE YEAR • 162312 | 30,00 € | £23.00

9 cling stamps (suggested clear blocks: c, h) • • • • • • •

Happy Birthday to you









Happy New Year





LET'S PARTY!



**CONGRATS!** 

YEAR TO CELEBRATE • 162279 | 23,00 € | £18.00

13 photopolymer stamps (suggested clear blocks: a, c, d, h)







DECKLED CIRCLES DIES 162286 | 45,00 € | £35.00 Use with a Stampin' Cut & Emboss Machine (p. 10). 14 dies. Largest die: 5-3/4" (14.6 cm) dia