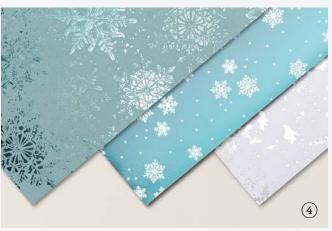

### 4. SNOWFLAKE MAGIC 12" X 12" (30.5 X 30.5 CM) SPECIALTY DESIGNER SERIES PAPER • 162147 | 12,25 € | £9.50 6 sheets: 2 each of 3 single-sided designs\* with foil. Acid free, lignin free. Lost Lagoon, silver.

### 5. WINTER MEADOW 12" X 12" (30.5 X 30.5 CM) DESIGNER SERIES PAPER 162133 | 15,25 € | £11.75

12 sheets: 2 each of 6 double-sided designs\*. Acid free, lignin free.

\*Visit stampinup.uk, stampinup.ie, stampinup.nl, or **stampinup.be** and search by item number to see enlarged images and detailed product information.