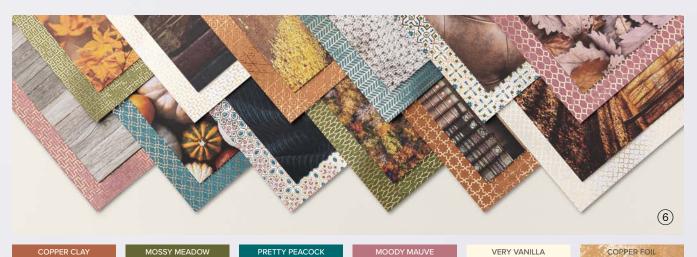

# 6. ALL ABOUT AUTUMN 6" X 6" (15.2 X 15.2 CM) SPECIALTY DESIGNER SERIES PAPER 162178 | 19,00 € | £14.00

48 sheets: 4 each of 12 double-sided designs\*. Includes copper foil. Acid free, lignin free.

\*Visit **stampinup.uk**, **stampinup.le**, **stampinup.nl**, or **stampinup.be** and search by item number to see enlarged images and detailed product information.