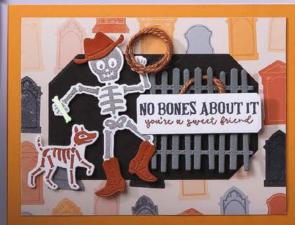

# THEM

# BONES

**SUITE COLLECTION • 162222 | 96,50 € | £74.50** 

Photopolymer

Suite collection includes one of each item listed on the next page

**BAG OF BONES** 162216 • 25,00 € | £19.00

23 photopolymer stamps (suggested clear blocks: a, b, c, e) Coordinates with Bag of Bones Dies SHOWN AT 100%