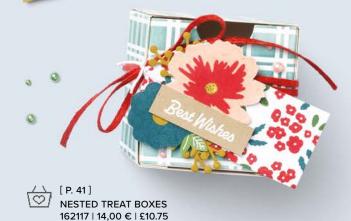

### ABUNDANT BEAUTY DECORATIVE MASKS 162331 | 12.75 € | £10.00

7 masks. Largest mask: 7" x 5-1/4" (17.8 x 13.3 cm). Use to create textured backgrounds. Use with Embossing Paste and Palette Knives (AC p. 136) or Classic Stampin' Ink (AC p. 122-123).