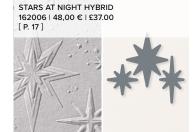

#### STARS AT NIGHT HYBRID EMBOSSING FOLDER 162006 | 48,00 € | £37.00

Use with a Stampin' Cut & Emboss Machine (p. 10). 1 embossing folder. 6" x 6-1/4" (15.2 x 15.9 cm). 14 dies. Largest die: 4-5/16" x 4-1/4" (11 x 10.8 cm).

### STARS AT NIGHT HYBRID EMBOSSING FOLDER • 162006 | 48.00 € | £37.00

1 embossing folder. 6" x 6-1/4" (15.2 x 15.9 cm). 14 dies. Largest die: 4-5/16" x 4-1/4" (11 x 10.8 cm).

**BUNDLED SAVINGS** 

STARS AT NIGHT BUNDLE 162007 | <del>78,00 €</del> 70,00 € | <del>£60.00</del> £54.00