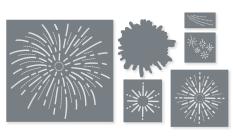

LIGHT THE SKY BUNDLE 162296 | <del>65,00 €</del> 58,50 € | <del>£50.00</del> £45.00

### LIGHT THE SKY DIES 162295 | 40,00 € | £31.00

6 dies. Largest die: 4-1/8" x 3-3/4" (10.5 x 9.5 cm).

10%
BUNDLED SAVINGS

LIGHT THE SKY BUNDLE 162296 | <del>65,00 €</del> 58,50 € | <del>£50.00</del> £45.00