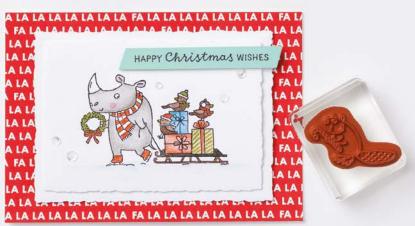

#### MERRIEST TREES • 162043 | 31,00 € | £24.00

16 photopolymer stamps (suggested clear blocks: a, c, e, g, h) • Two-Step •  $\blacksquare$  O Coordinates with Merriest Trees Dies

MERRIEST TREES BUNDLE 162048 | <del>76,00 €</del> 68,25 € | <del>£59.00</del> £53.00

Photopolymer • •••• ••• Merriest Trees Dies (p. 69)

#### MERRIEST TREES DIES • 162047 | 45,00 € | £35.00

Use with a Stampin' Cut & Emboss Machine (p. 10). 26 dies. Largest die: 3-1/8" x 4" ( $7.9 \times 10.2$  cm).

FESTIVE & FUN • 162078 | 32,00 € | £25.00