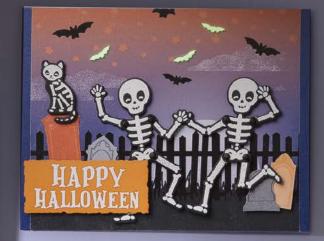

# THEM

# BONES

**SUITE COLLECTION • 162222 | 96,50 € | £74.50** 

Photopolymer

Suite collection includes one of each item listed on the next page

**BAG OF BONES** 162216 • 25,00 € | £19.00

23 photopolymer stamps (suggested clear blocks: a, b, c, e) Coordinates with Bag of Bones Dies SHOWN AT 100%