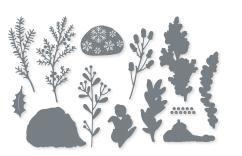

3

MAGICAL MEADOW • 162134 | 33,00 € | £26.00

MAGICAL MEADOW BUNDLE 162144 | <del>78,00 €</del> 70,00 € | <del>£61.00</del> £54.75

Cling • EN FR CE

Magical Meadow Stamp Set + Magical Meadow Dies (p. 69)

### MAGICAL MEADOW DIES • 162143 | 45,00 € | £35.00

Use with a Stampin' Cut & Emboss Machine (p. 10). 13 dies. Largest die: 1-5/8" x 3-5/8" ( $4.1 \times 9.2$  cm).