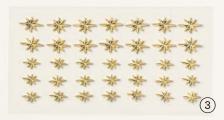

## 3. ADHESIVE-BACKED STAR TRINKETS 162010 | 9,75 € | £7.50

35 pieces. 9 mm, 1.2 cm. Gold.

4. NIGHT OF NAVY & GOLD 1/2" (1.3 CM) GLITTERED RIBBON • 162011 | 11,00 € | £8.50 10 yards (9.1 m).

5. SHINING BRIGHTLY 12" X 12" (30.5 X 30.5 CM) SPECIALTY DESIGNER SERIES PAPER • 162378 | 12,25 € | £9.50