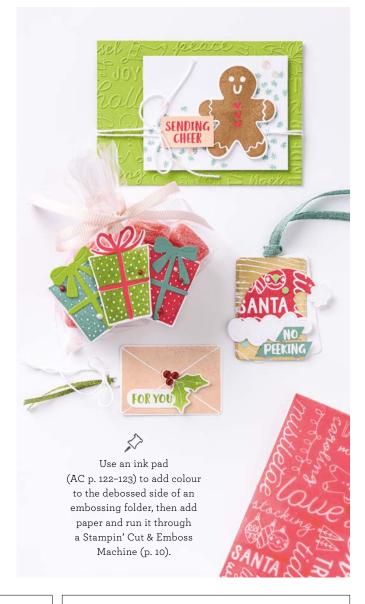

#### SENDING CHEER • 162050 | 30,00 € | £23.00 -

18 photopolymer stamps (suggested clear blocks: a, b, d, e) • Two-Step O Coordinates with Sending Cheer Dies

SENDING CHEER BUNDLE 162053 | <del>73,00 €</del> 65,50 € | <del>£56.00</del> £50.25

Photopolymer Sending Cheer Stamp Set + Sending Cheer Dies (p. 71)

#### SENDING CHEER DIES • 162052 | 43,00 € | £33.00

Use with a Stampin' Cut & Emboss Machine (p. 10). 18 dies. Largest die: 1-3/4" x 2-13/16" (4.4 x 7.1 cm).

CHRISTMAS TIDINGS EMBOSSING FOLDER 162115 | 10,50 € | £8.00