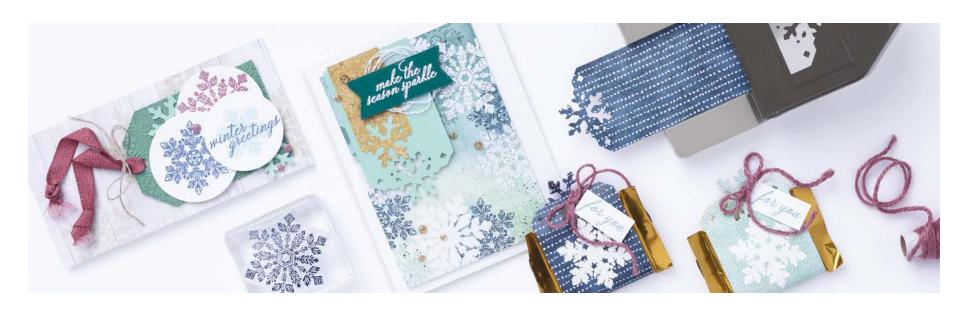

### SPARKLING SNOWFLAKES • 162158 | 25,00 € | £19.00 -

SPARKLING SNOWFLAKES BUNDLE 162165 | <del>57.00 €</del> 51,25 € | <del>£44.00</del> £39.50

 SPARKLING SNOWFLAKES TAG TOPPER PUNCH • 162164 | 32,00 € | £25.00

### SPARKLING SNOWFLAKES TAG TOPPER PUNCH 162164 | 32,00 € | £25.00

Punches any length cardstock. Punched image width: 2" (5.1 cm).

**BUNDLED SAVINGS** 

SPARKLING SNOWFLAKES BUNDLE 162165 | <del>57,00 €</del> 51,25 € | <del>£44.00</del> £39.50

Photopolymer • • • • • • •

Sparkling Snowflakes Stamp Set (p. 39)

+ Sparkling Snowflakes Tag Topper Punch