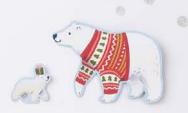

Gram was so excited for CHRISTMAS is better TOGETHER Christmas this year. -2022 [ AC P. 135 ] VARIETY PACK 6" X 8" (15.2 X 20.3 CM) PHOTO

BEARY CUTE • 162016 | 31,00 € | £24.00

15 photopolymer stamps (suggested clear blocks: a, b, d) • [IN] [IN] O Coordinates with Beary Cute Punch

BEARY CUTE BUNDLE 162023 | <del>58,00 €</del> 52,00 € | <del>£45.00</del> £40.50

Photopolymer • • • • • • • • Beary Cute Stamp Set + Beary Cute Punch (p. 67) BEARY CUTE PUNCH • 162022 | 27,00 € | £21.00 Punched image: 2-1/8" x 1-3/8" (5.4 x 3.5 cm).