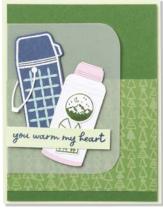

# you warm my heart

GET WELL SOON

WARMEST HEART BUNDLE 163858 | <del>55,00 €</del> 49,50 € | <del>£43.00</del> £38.50

Warmest Heart Stamp Set + Warmest Heart Dies (p. 73)

### WARMEST HEART DIES • 162351 | 33,00 € | £26.00

Use with a Stampin' Cut & Emboss Machine (p. 10). 14 dies. Largest die: 1-5/16"  $\times$  2-3/4" (3.3  $\times$  7 cm).