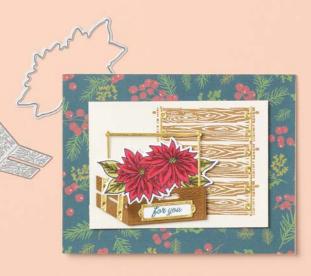

## FRUITFUL BLESSINGS DIES • 162209 40,00 € | £31.00

Use with a Stampin' Cut & Emboss Machine (p. 10). 12 dies. Largest die: 2-7/16"  $\times$  3-1/4" (7.3  $\times$  8.3 cm).

RUSTIC CRATE • 162265 | 25,00 € | £19.00 -

8 photopolymer stamps (suggested clear blocks: c, e) O Coordinates with Rustic Crate Dies

RUSTIC CRATE BUNDLE 162268 | <del>67,00 €</del> 60,25 € | <del>£51.00</del> £45.75

Photopolymer Rustic Crate Stamp Set + Rustic Crate Dies (p. 71) RUSTIC CRATE DIES • 162267 | 42,00 € | £32.00

Use with a Stampin' Cut & Emboss Machine (p. 10). 12 dies. Largest die: 2-5/8" x 2" (6.7 x 5.1 cm).