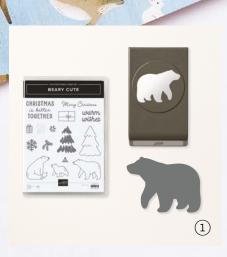

1. BEARY CUTE BUNDLE 162023 | <del>58,00 €</del> 52,00 € | <del>£45.00</del> £40.50

10% BUNDLED SAVINGS Photopolymer . IN FR OI Beary Cute Stamp Set + Beary Cute Punch (p. 67)

2. SNOWFLAKE SKY 3D EMBOSSING FOLDER 162026 | 13,50 € | £10.25

BEARY CUTE BUNDLE 162023 | <del>58,00 €</del> 52,00 € | <del>£45.00</del> £40.50

Photopolymer • • • • • • • • Beary Cute Stamp Set + Beary Cute Punch (p. 67) BEARY CUTE PUNCH • 162022 | 27,00 € | £21.00 Punched image: 2-1/8" x 1-3/8" (5.4 x 3.5 cm).