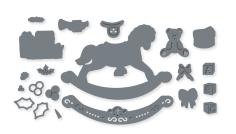

#### ROCKING HORSE • 162497 | 26,00 € | £20.00

14 photopolymer stamps (suggested clear blocks: b, c, e, h) O Coordinates with Rocking Horse Dies

ROCKING HORSE BUNDLE 162041 | <del>58,00 €</del> 52,00 € | <del>£45.00</del> £40.50

HAVE A Rockin' CHRISTMAS

Photopolymer Rocking Horse Stamp Set + Rocking Horse Dies (p. 71)

#### ROCKING HORSE DIES • 162040 | 32,00 € | £25.00

Use with a Stampin' Cut & Emboss Machine (p. 10). 21 dies. Largest die: 3-11/16" x 2-1/2" ( $9.4 \times 6.4$  cm).

SHOP THE TOWN • 162068 | 30,00 € | £23.00 -