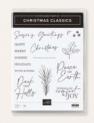

#### 2. CHRISTMAS CLASSICS BUNDLE 161977 | <del>71,00 €</del> 63,75 € | <del>£55.00</del> £49.50

10% BUNDLED SAVINGS Photopolymer • IN IN Christmas Classics Stamp Set

+ Christmas Classics Dies (p. 68)

CHRISTMAS CLASSICS BUNDLE 161977 | <del>71,00 €</del> 63,75 € | <del>£55.00</del> £49.50

Photopolymer • ••• •• •• Christmas Classics Stamp Set + Christmas Classics Dies (p. 68)

#### CHRISTMAS CLASSICS DIES • 161976 | 45,00 € | £35.00

Use with a Stampin' Cut & Emboss Machine (p. 10). 13 dies. Largest die: 3-7/8" x 3-1/2" (9.8 x 8.9 cm).