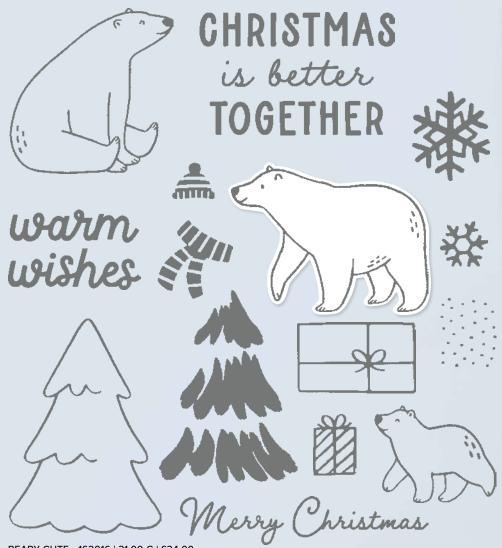

Gram was so excited for CHRISTMAS is better TOGETHER Christmas this year. -2022 [ AC P. 135 ] VARIETY PACK 6" X 8" (15.2 X 20.3 CM) PHOTO

BEARY CUTE • 162016 | 31,00 € | £24.00

15 photopolymer stamps (suggested clear blocks: a, b, d) • [IN] [IN] O Coordinates with Beary Cute Punch

BEARY CUTE BUNDLE 162023 | <del>58,00 €</del> 52,00 € | <del>£45.00</del> £40.50

Photopolymer • • • • • • • • Beary Cute Stamp Set + Beary Cute Punch (p. 67) BEARY CUTE PUNCH • 162022 | 27,00 € | £21.00 Punched image: 2-1/8" x 1-3/8" (5.4 x 3.5 cm).