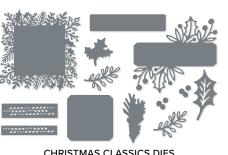

#### CHRISTMAS CLASSICS DIES • 161976 | 45,00 € | £35.00

Use with a Stampin' Cut & Emboss Machine (p. 10). 13 dies. Largest die: 3-7/8" x 3-1/2" (9.8 x 8.9 cm).