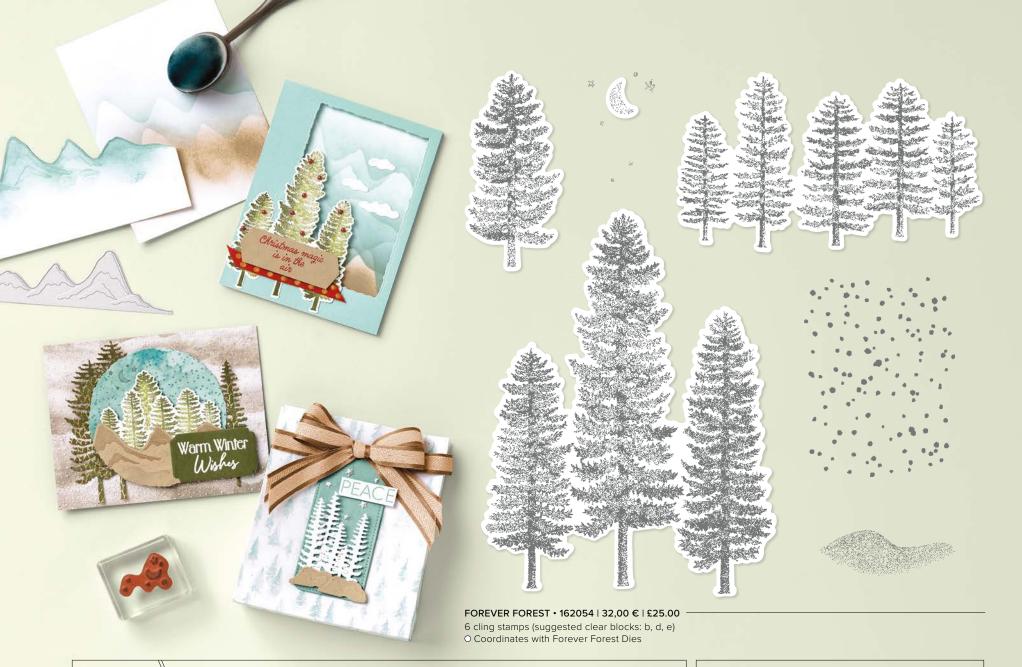

13 photopolymer stamps (suggested clear blocks: b, d, e) • EN FR O Coordinates with Let's Go Shopping Dies (AC p. 158)

FOREVER FOREST BUNDLE 162058 | <del>77,00 €</del> 69,25 € | <del>£60.00</del> £54.00

Cling Forever Forest Stamp Set + Forever Forest Dies (p. 68)

#### FOREVER FOREST DIES • 162057 | 45,00 € | £35.00

Use with a Stampin' Cut & Emboss Machine (p. 10). 17 dies. Largest die: 3-1/8" x 4" (7.9 x 10.2 cm).