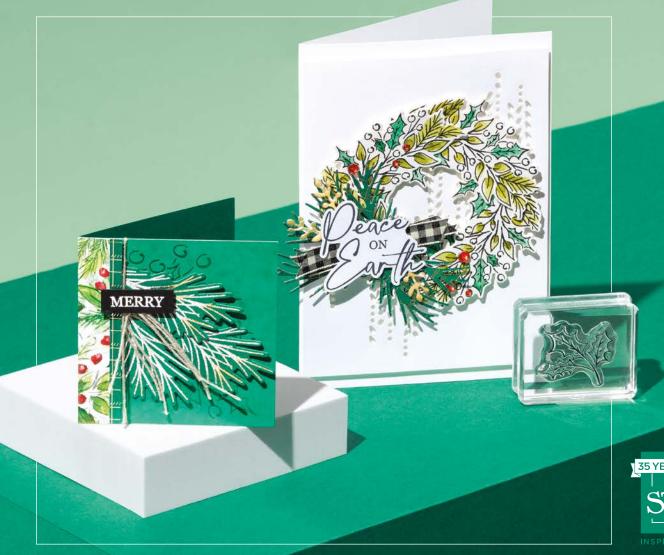

# A CHRISTMAS KIT FOR EVERYONE

Don't let the season of giving sneak up on you! Our Kits Collection can help you wrap up your seasonal crafting with style and ease. Kits are a little box of joy with everything you need to create your own Christmas cards and gift tags. Pick the kit that's right for you and get crafting, because we make creativity easy.

Visit stampinup.uk/kits, stampinup.ie/kits, stampinup.nl/sets, or stampinup.be/sets to choose your kit today! Kit selection is based on availability, with new kits added regularly.

MERRY & BRIGHT • 161946 | 25,00 € | £19.00