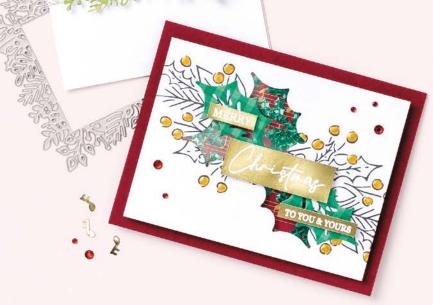

# MERRY & BRIGHT

MERRY & BRIGHT DIES 161950 | 40,00 € | £31.00 Use with a Stampin' Cut & Emboss Machine (p. 10). 16 dies. Largest die: 1" x 1-3/4" (2.5 x 4.4 cm).

1

10% BUNDLED SAVINGS Photopolymer • EN FR OI NL
Merry & Bright Stamp Set

+ Merry & Bright Dies (p. 70)

2. WHITE 1/2" (1.3 CM) IRIDESCENT RIBBON 161955 | 11,00  $\odot$  | £8.50 10 yards (9.1 m).

## 3. IRIDESCENT ADHESIVE-BACKED DISCS 161954 | 8,50 € | £6.75

200 pieces. 4 mm. Poppy Parade, Pool Party, Melon Mambo, white, Granny Apple Green.

# 4. MELON MAMBO & GRANNY APPLE GREEN 12" X 12" (30.5 X 30.5 CM) FOIL SHEETS 161953 | 12.25 € | £9.50

4 single-sided foil sheets: 2 each of 2 colours. Acid free, lignin free. Melon Mambo, Granny Apple Green.

#### 5. MERRY BOLD & BRIGHT 12" X 12" (30.5 X 30.5 CM) DESIGNER SERIES PAPER 161945 | 15,25 € | £11.75

12 sheets: 2 each of 6 double-sided designs\*. Acid free, lignin free.

\*Visit stampinup.uk, stampinup.ie, stampinup.nl, or stampinup.be and search by item number to see enlarged images and detailed product information.