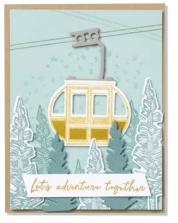

LIGHT THE SKY BUNDLE 162296 | <del>65,00 €</del> 58,50 € | <del>£50.00</del> £45.00

### LIGHT THE SKY DIES • 162295 | 40,00 € | £31.00

Use with a Stampin' Cut & Emboss Machine (p. 10). 6 dies. Largest die: 4-1/8" x 3-3/4" ( $10.5 \times 9.5$  cm).

ALWAYS WITH ME • 162321 | 30,00 € | £23.00 8 cling stamps (suggested clear blocks: c, d, e)

### LIGHT THE SKY DIES 162295 | 40,00 € | £31.00

6 dies. Largest die: 4-1/8" x 3-3/4" (10.5 x 9.5 cm).

10%
BUNDLED SAVINGS

LIGHT THE SKY BUNDLE 162296 | <del>65,00 €</del> 58,50 € | <del>£50.00</del> £45.00

Photopolymer • ••• ••• ••• ••• ••• ••• Light the Sky Stamp Set (p. 58) + Light the Sky Dies

MAGICAL MEADOW DIES 162143 | 45,00 € | £35.00 13 dies. Largest die: 1-5/8" x 3-5/8" (4.1 x 9.2 cm).

10%
BUNDLED SAVINGS