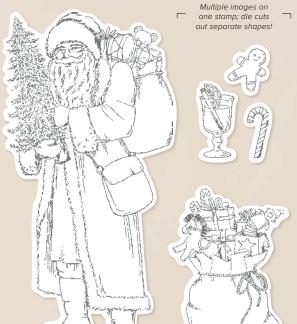

From:

Multiple images on one stamp; die cuts out separate shapes!

JOY OF NOEL • 161959 | 30,00 € | £23.00

12 photopolymer stamps (suggested clear blocks: a, c, e, h) • IN IN OI

O Coordinates with Joy of Noel Dies

# BONES

**SUITE COLLECTION • 162222 | 96,50 € | £74.50** 

Photopolymer

Suite collection includes one of each item listed on the next page

**BAG OF BONES** 162216 • 25,00 € | £19.00

23 photopolymer stamps (suggested clear blocks: a, b, c, e) Coordinates with Bag of Bones Dies SHOWN AT 100%