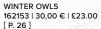

#### WINTER OWLS • 162153 | 30,00 € | £23.00

9 cling stamps (suggested clear blocks: b, c, e) O Coordinates with Winter Owls Dies

WINTER OWLS BUNDLE 162157 | <del>72,00 €</del> 64,75 € | <del>£55.00</del> £49.50

Winter Owls Stamp Set + Winter Owls Dies (p. 73)

#### WINTER OWLS DIES • 162156 | 42,00 € | £32.00

Use with a Stampin' Cut & Emboss Machine (p. 10). 10 dies. Largest die: 1-3/4" x 4-3/4" (4.4 x 12.1 cm).

FRAGRANT FOREST • 162108 | 25,00 € | £19.00 - 1 cling stamp (suggested clear block: f)