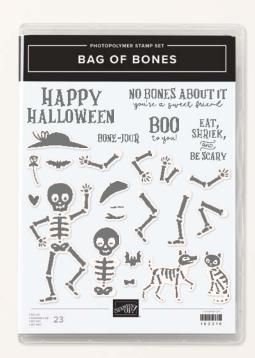

# BONES

**SUITE COLLECTION • 162222 | 96,50 € | £74.50** 

Photopolymer

Suite collection includes one of each item listed on the next page

**BAG OF BONES** 162216 • 25,00 € | £19.00

23 photopolymer stamps (suggested clear blocks: a, b, c, e) Coordinates with Bag of Bones Dies SHOWN AT 100%

**BAG OF BONES DIES** 162218 | 45,00 € | £35.00

Use with a Stampin' Cut & Emboss Machine (p. 10). 31 dies. Largest die: 2-3/16" x 3-7/16" (5.6 x 8.7 cm).

1. BAG OF BONES BUNDLE 162219 | <del>70,00 €</del> 63,00 € | <del>£54.00</del> £4<u>8.50</u>

10% BUNDLED SAVINGS Photopolymer Bag of Bones Stamp Set

2. GLOW-IN-THE-DARK BATS & GHOSTS 162220 | 9,75 € | £7.50

3. GLOW-IN-THE-DARK 6" X 6" (15.2 X 15.2 CM) SPECIALTY PAPER • 162221 | 8,50 € | £6.75

4. THEM BONES 12" X 12" (30.5 X 30.5 CM) DESIGNER SERIES PAPER • 162215 15,25 € | £11.75