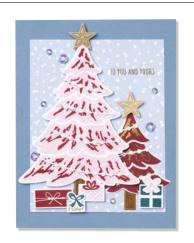

#### MERRIEST TREES • 162043 | 31,00 € | £24.00

16 photopolymer stamps (suggested clear blocks: a, c, e, g, h) • Two-Step •  $\blacksquare$  O Coordinates with Merriest Trees Dies

MERRIEST TREES BUNDLE 162048 | <del>76,00 €</del> 68,25 € | <del>£59.00</del> £53.00

Photopolymer • •••• ••• Merriest Trees Dies (p. 69)

#### MERRIEST TREES DIES • 162047 | 45,00 € | £35.00

Use with a Stampin' Cut & Emboss Machine (p. 10). 26 dies. Largest die: 3-1/8" x 4" ( $7.9 \times 10.2$  cm).

FESTIVE & FUN • 162078 | 32,00 € | £25.00