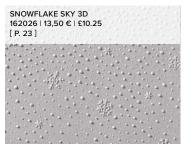

1. BEARY CUTE BUNDLE 162023 | <del>58,00 €</del> 52,00 € | <del>£45.00</del> £40.50

10% BUNDLED SAVINGS Photopolymer . IN FR OI Beary Cute Stamp Set + Beary Cute Punch (p. 67)

2. SNOWFLAKE SKY 3D EMBOSSING FOLDER 162026 | 13,50 € | £10.25

Use with a Stampin' Cut & Emboss Machine (p. 10). 6" x 6-1/4" (15.2 x 15.9 cm).

3. ADHESIVE-BACKED GLITTER SEQUINS 162029 | 9.75 € | £7.50

240 pieces. 4 mm, 5 mm. Blue, white, Old Olive.

4. BALMY BLUE 3/8" (1 CM) SPARKLE RIBBON 162030 | 11,00 € | £8.50