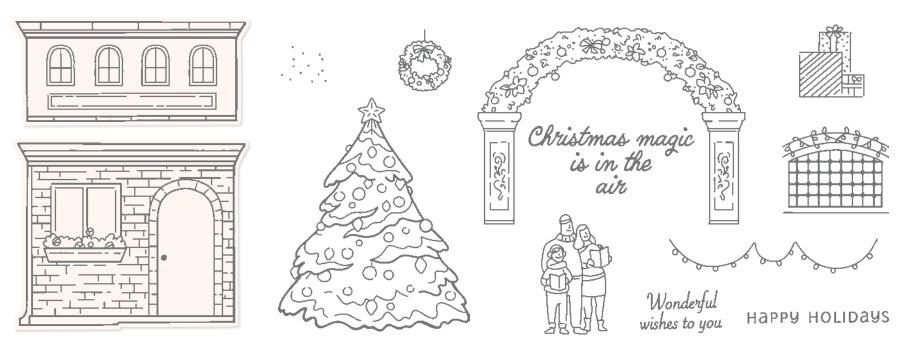

13 photopolymer stamps (suggested clear blocks: b, d, e) • EN FR O Coordinates with Let's Go Shopping Dies (AC p. 158)

FOREVER FOREST BUNDLE 162058 | <del>77,00 €</del> 69,25 € | <del>£60.00</del> £54.00

Cling Forever Forest Stamp Set + Forever Forest Dies (p. 68)

#### FOREVER FOREST DIES • 162057 | 45,00 € | £35.00

Use with a Stampin' Cut & Emboss Machine (p. 10). 17 dies. Largest die: 3-1/8" x 4" (7.9 x 10.2 cm).