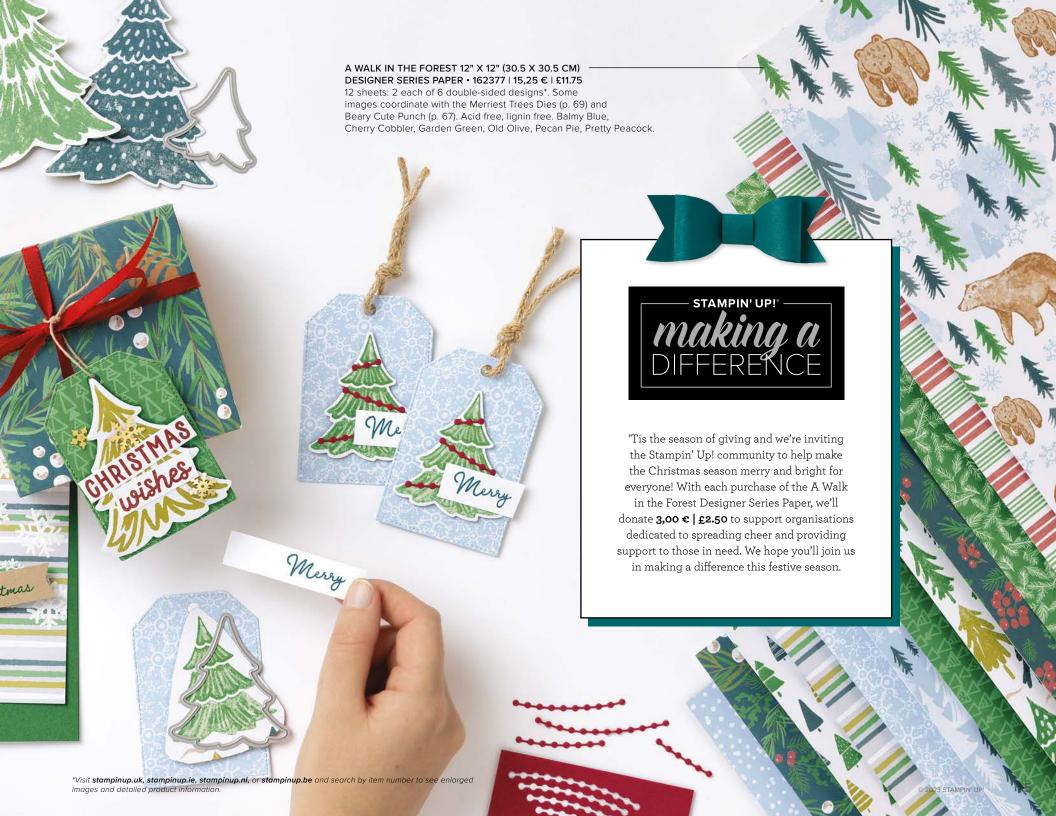

#### 5. MERRY BOLD & BRIGHT 12" X 12" (30.5 X 30.5 CM) DESIGNER SERIES PAPER 161945 | 15,25 € | £11.75

12 sheets: 2 each of 6 double-sided designs\*. Acid free, lignin free.

\*Visit stampinup.uk, stampinup.ie, stampinup.nl, or stampinup.be and search by item number to see enlarged images and detailed product information.

12 sheets: 2 each of 6 double-sided designs\*. Acid free, lignin free.

\*Visit stampinup.uk, stampinup.ie, stampinup.nl, or **stampinup.be** and search by item number to see enlarged images and detailed product information.

#### 6. JOY OF CHRISTMAS 12" X 12" (30.5 X 30.5 CM) DESIGNER SERIES PAPER 161958 | 15.25 € | £11.75

12 sheets: 2 each of 6 double-sided designs\*. Acid free, lignin free.

\*Visit stampinup.uk, stampinup.ie, stampinup.nl, or stampinup.be and search by item number to see enlarged images and detailed product information.

### 5. WINTER MEADOW 12" X 12" (30.5 X 30.5 CM) DESIGNER SERIES PAPER 162133 | 15,25 € | £11.75

12 sheets: 2 each of 6 double-sided designs\*. Acid free, lignin free.

\*Visit stampinup.uk, stampinup.ie, stampinup.nl, or **stampinup.be** and search by item number to see enlarged images and detailed product information.