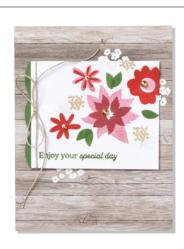

TRANSLUCENT FLORALS • 162243 | 32,00 € | £25.00

TRANSLUCENT FLORALS BUNDLE 162253 | <del>74,00 €</del> 66,50 € | <del>£57.00</del> £51.25

Cling • • • • • • • •

Translucent Florals Stamp Set + Translucent Florals Dies (p. 72)

CONGRATULATIONS

YOU ALL THE HAPPINESS

IN THE WORLD

## TRANSLUCENT FLORALS DIES • 162252 42,00 € | £32.00

Use with a Stampin' Cut & Emboss Machine (p. 10). 18 dies. Largest die: 2-1/4" x 3-1/4" (5.7 x 8.3 cm).

MEDLEY MIX • 162281 | 25,00 € | £19.00

13 photopolymer stamps (suggested clear blocks: b, c, d, g) O Coordinates with Ink & Tiled Punch Pack (AC p. 147), 1-3/4" (4.4 cm) Circle Punch [WEB]