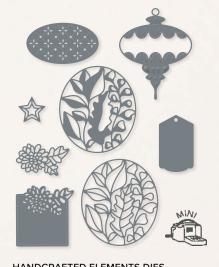

#### HANDCRAFTED ELEMENTS DIES 162330 | 46,00 € | £36.00

Use with a Stampin' Cut & Emboss Machine (p. 10). 8 dies. Largest die:  $2-5/8" \times 3"$  ( $6.7 \times 7.6$  cm).

WISHING YOU A VERY MERRY CHRISTMAS