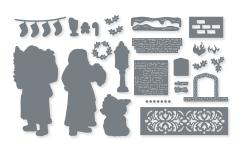

#### SAINT NICHOLAS • 162099 | 33,00 € | £26.00

SAINT NICHOLAS BUNDLE 163859 | <del>75,00 €</del> 67,50 € | <del>£58.00</del> £52.00

Cling . IN FR OI

Saint Nicholas Stamp Set + Saint Nicholas Dies (p. 71)

#### SAINT NICHOLAS DIES • 162352 | 42,00 € | £32.00

Use with a Stampin' Cut & Emboss Machine (p. 10). 21 dies. Largest die: 1-13/16" x 3-5/8" (4.6 x 9.2 cm).