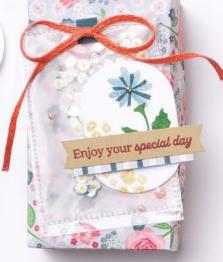

#### SENDING CHEER • 162050 | 30,00 € | £23.00 -

18 photopolymer stamps (suggested clear blocks: a, b, d, e) • Two-Step O Coordinates with Sending Cheer Dies

SENDING CHEER BUNDLE 162053 | <del>73,00 €</del> 65,50 € | <del>£56.00</del> £50.25