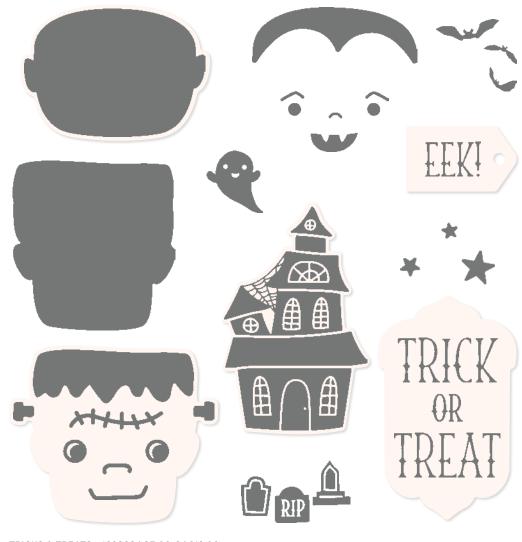

# THEM

# BONES

**SUITE COLLECTION • 162222 | 96,50 € | £74.50** 

Photopolymer

Suite collection includes one of each item listed on the next page

**BAG OF BONES** 162216 • 25,00 € | £19.00

23 photopolymer stamps (suggested clear blocks: a, b, c, e) Coordinates with Bag of Bones Dies SHOWN AT 100%

**BAG OF BONES DIES** 162218 | 45,00 € | £35.00

Use with a Stampin' Cut & Emboss Machine (p. 10). 31 dies. Largest die: 2-3/16" x 3-7/16" (5.6 x 8.7 cm).

1. BAG OF BONES BUNDLE 162219 | <del>70,00 €</del> 63,00 € | <del>£54.00</del> £4<u>8.50</u>