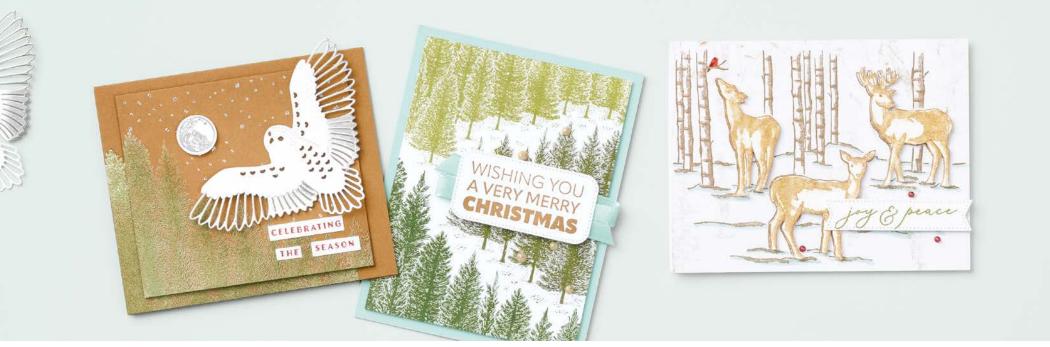

#### WINTER OWLS • 162153 | 30,00 € | £23.00

9 cling stamps (suggested clear blocks: b, c, e) O Coordinates with Winter Owls Dies

WINTER OWLS BUNDLE 162157 | <del>72,00 €</del> 64,75 € | <del>£55.00</del> £49.50

Winter Owls Stamp Set + Winter Owls Dies (p. 73)

#### WINTER OWLS DIES • 162156 | 42,00 € | £32.00

Use with a Stampin' Cut & Emboss Machine (p. 10). 10 dies. Largest die: 1-3/4" x 4-3/4" (4.4 x 12.1 cm).

FRAGRANT FOREST • 162108 | 25,00 € | £19.00 - 1 cling stamp (suggested clear block: f)

SHOWN AT 70%\*

GRACEFUL DEER • 162084 | 31,00 € | £24.00

1 cling stamp (suggested clear block: f)

#### SUITE

# JOY OF

# CHRISTMAS

SUITE COLLECTION • 161983 | 173,50 € | £133.25

Suite collection includes one of each item listed on the next page.

CHERRY COBBLER REAL RED

OLD OLIVE

SHADED SPRUCE

PECAN PIE

PEBBLED PATH