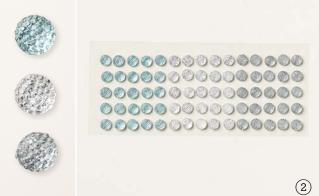

### 2. FACETED GEMS TRIO PACK • 162148 9,25 € | £7.00

75 adhesive-backed pieces. 6 mm. Lost Lagoon, white, Smoky Slate.

3. SILVER & WHITE 1/2" (1.3 CM) SHEER RIBBON • 162149 | 11,00 € | £8.50 10 yards (9.1 m).