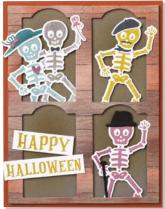

# THEM

# BONES

**SUITE COLLECTION • 162222 | 96,50 € | £74.50** 

Photopolymer

Suite collection includes one of each item listed on the next page

**BAG OF BONES** 162216 • 25,00 € | £19.00

23 photopolymer stamps (suggested clear blocks: a, b, c, e) Coordinates with Bag of Bones Dies SHOWN AT 100%

**BAG OF BONES DIES** 162218 | 45,00 € | £35.00

Use with a Stampin' Cut & Emboss Machine (p. 10). 31 dies. Largest die: 2-3/16" x 3-7/16" (5.6 x 8.7 cm).

1. BAG OF BONES BUNDLE 162219 | <del>70,00 €</del> 63,00 € | <del>£54.00</del> £4<u>8.50</u>

10% BUNDLED SAVINGS Photopolymer Bag of Bones Stamp Set

2. GLOW-IN-THE-DARK BATS & GHOSTS 162220 | 9,75 € | £7.50

3. GLOW-IN-THE-DARK 6" X 6" (15.2 X 15.2 CM) SPECIALTY PAPER • 162221 | 8,50 € | £6.75

4. THEM BONES 12" X 12" (30.5 X 30.5 CM) DESIGNER SERIES PAPER • 162215 15,25 € | £11.75