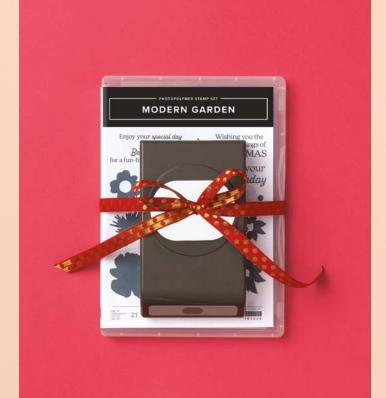

### SUITE

GARDEN

WALK

**SUITE COLLECTION • 162240 | 86,00 € | £66.25** 

Suite collection includes one of each item listed on the next page.

### 1. MODERN GARDEN BUNDLE 162235 | <del>57,00 €</del> 51,25 € | <del>£44.00</del> £39.50

10% Bunded Savines Photopolymer • (an) FR (a)
Modern Garden Stamp Set +
Modern Oval Punch (p. 70)

Wishing you the warm blessings of CHRISTMAS

MODERN GARDEN • 162228 | 30,00 € | £23.00

Coordinates with Modern Oval Punch

MODERN GARDEN BUNDLE • 162235 57,00 € 51,25 € | £44.00 £39.50

Modern Garden Stamp Set + Modern Oval Punch (p. 70) MODERN OVAL PUNCH • 162234 | 27,00 € | £21.00