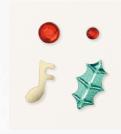

## 3. IRIDESCENT ADHESIVE-BACKED DISCS 161954 | 8,50 € | £6.75

200 pieces. 4 mm. Poppy Parade, Pool Party, Melon Mambo, white, Granny Apple Green.

## 3. ADHESIVE-BACKED STAR TRINKETS 162010 | 9,75 € | £7.50

35 pieces. 9 mm, 1.2 cm. Gold.

4. NIGHT OF NAVY & GOLD 1/2" (1.3 CM) GLITTERED RIBBON • 162011 | 11,00 € | £8.50 10 yards (9.1 m).

5. SHINING BRIGHTLY 12" X 12" (30.5 X 30.5 CM) SPECIALTY DESIGNER SERIES PAPER • 162378 | 12,25 € | £9.50