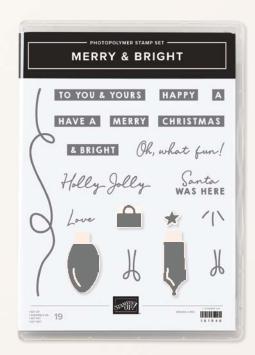

19 photopolymer stamps (suggested clear blocks: b, h, i) • ■ ■ ■ ■ ■ ■

○ Coordinates with Merry & Bright Dies

SHOWN AT 100%