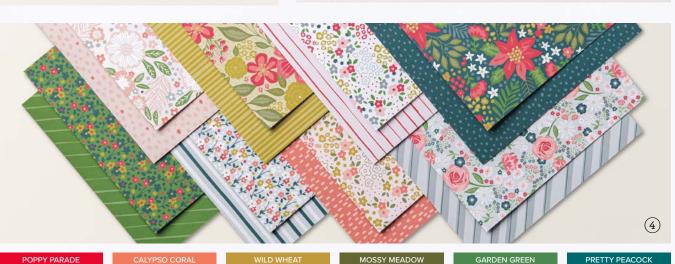

#### 5. MERRY BOLD & BRIGHT 12" X 12" (30.5 X 30.5 CM) DESIGNER SERIES PAPER 161945 | 15,25 € | £11.75

12 sheets: 2 each of 6 double-sided designs\*. Acid free, lignin free.

\*Visit stampinup.uk, stampinup.ie, stampinup.nl, or stampinup.be and search by item number to see enlarged images and detailed product information.