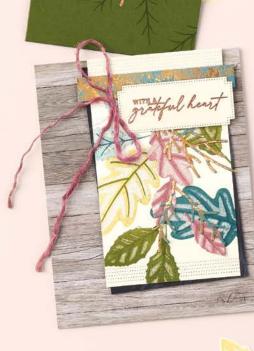

### 1. AUTUMN LEAVES BUNDLE 162186 | <del>76,00 €</del> 68,25 € | <del>£59.00</del> £53,00

10% BUNDLED SAVINGS Photopolymer • EN FR OI NL

Autumn Leaves Stamp Set

+ Autumn Leaves Dies (p. 67)

AUTUMN LEAVES • 162179 | 30,00 € | £23.00 -

AUTUMN LEAVES BUNDLE 162186 | <del>76,00 €</del> 68,25 € | <del>£59.00</del> £53.00

 AUTUMN LEAVES DIES • 162185 | 46,00 € | £36.00

Use with a Stampin' Cut & Emboss Machine (p. 10). 17 dies. Largest die: 2-5/8" x 3-1/8" (6.7 x 7.9 cm).