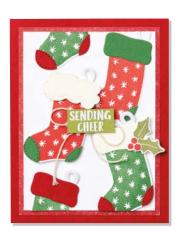

#### SENDING CHEER • 162050 | 30,00 € | £23.00 -

18 photopolymer stamps (suggested clear blocks: a, b, d, e) • Two-Step O Coordinates with Sending Cheer Dies

SENDING CHEER BUNDLE 162053 | <del>73,00 €</del> 65,50 € | <del>£56.00</del> £50.25

Photopolymer Sending Cheer Stamp Set + Sending Cheer Dies (p. 71)

#### SENDING CHEER DIES • 162052 | 43,00 € | £33.00

Use with a Stampin' Cut & Emboss Machine (p. 10). 18 dies. Largest die: 1-3/4" x 2-13/16" (4.4 x 7.1 cm).

CHRISTMAS TIDINGS EMBOSSING FOLDER 162115 | 10,50 € | £8.00