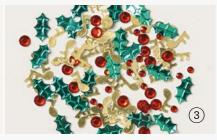

## 3. LOOSE HOLLY GEMS & SEQUINS 161981 | 9,75 € | £7.50

550 pieces. 0.3–1.2 cm. Real Red, gold, Shaded Spruce.