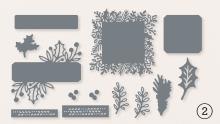

#### 2. CHRISTMAS CLASSICS BUNDLE 161977 | <del>71,00 €</del> 63,75 € | <del>£55.00</del> £49.50

10% BUNDLED SAVINGS Photopolymer • IN IN Christmas Classics Stamp Set

+ Christmas Classics Dies (p. 68)

CHRISTMAS CLASSICS BUNDLE 161977 | <del>71,00 €</del> 63,75 € | <del>£55.00</del> £49.50

Photopolymer • ••• •• •• Christmas Classics Stamp Set + Christmas Classics Dies (p. 68)

#### CHRISTMAS CLASSICS DIES • 161976 | 45,00 € | £35.00

Use with a Stampin' Cut & Emboss Machine (p. 10). 13 dies. Largest die: 3-7/8" x 3-1/2" (9.8 x 8.9 cm).