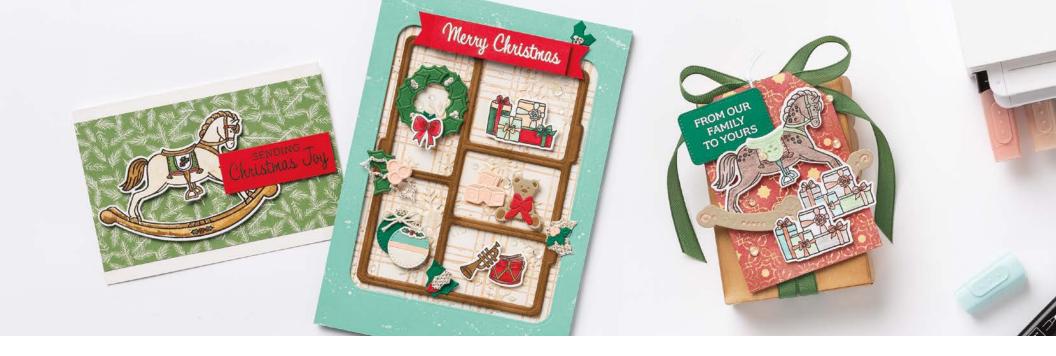

#### ROCKING HORSE • 162497 | 26,00 € | £20.00

14 photopolymer stamps (suggested clear blocks: b, c, e, h) O Coordinates with Rocking Horse Dies

ROCKING HORSE BUNDLE 162041 | <del>58,00 €</del> 52,00 € | <del>£45.00</del> £40.50

HAVE A Rockin' CHRISTMAS

Photopolymer Rocking Horse Stamp Set + Rocking Horse Dies (p. 71)

#### ROCKING HORSE DIES • 162040 | 32,00 € | £25.00

Use with a Stampin' Cut & Emboss Machine (p. 10). 21 dies. Largest die: 3-11/16" x 2-1/2" ( $9.4 \times 6.4$  cm).

SHOP THE TOWN • 162068 | 30,00 € | £23.00 -

Merry Christmas

WISHING YOU AN old-fashioned CHRISTMAS

FROM OUR FAMILY TO YOURS

TO EVERY GIRL AND EVERY BOY

Christmas Joy