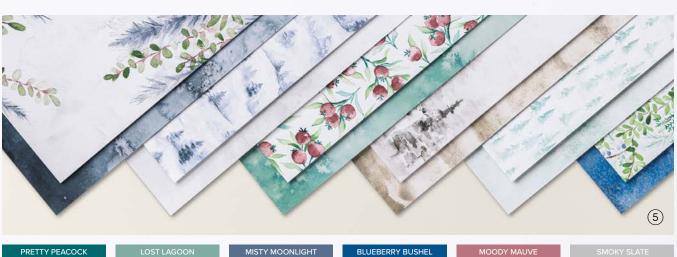

### 5. WINTER MEADOW 12" X 12" (30.5 X 30.5 CM) DESIGNER SERIES PAPER 162133 | 15,25 € | £11.75

12 sheets: 2 each of 6 double-sided designs\*. Acid free, lignin free.

\*Visit stampinup.uk, stampinup.ie, stampinup.nl, or **stampinup.be** and search by item number to see enlarged images and detailed product information.

3

MAGICAL MEADOW • 162134 | 33,00 € | £26.00

MAGICAL MEADOW BUNDLE 162144 | <del>78,00 €</del> 70,00 € | <del>£61.00</del> £54.75

Cling • EN FR CE

Magical Meadow Stamp Set + Magical Meadow Dies (p. 69)

### MAGICAL MEADOW DIES • 162143 | 45,00 € | £35.00

Use with a Stampin' Cut & Emboss Machine (p. 10). 13 dies. Largest die: 1-5/8" x 3-5/8" ( $4.1 \times 9.2$  cm).