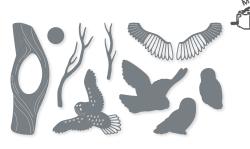

#### WINTER OWLS • 162153 | 30,00 € | £23.00

9 cling stamps (suggested clear blocks: b, c, e) O Coordinates with Winter Owls Dies

WINTER OWLS BUNDLE 162157 | <del>72,00 €</del> 64,75 € | <del>£55.00</del> £49.50

Winter Owls Stamp Set + Winter Owls Dies (p. 73)

#### WINTER OWLS DIES • 162156 | 42,00 € | £32.00

Use with a Stampin' Cut & Emboss Machine (p. 10). 10 dies. Largest die: 1-3/4" x 4-3/4" (4.4 x 12.1 cm).

FRAGRANT FOREST • 162108 | 25,00 € | £19.00 - 1 cling stamp (suggested clear block: f)