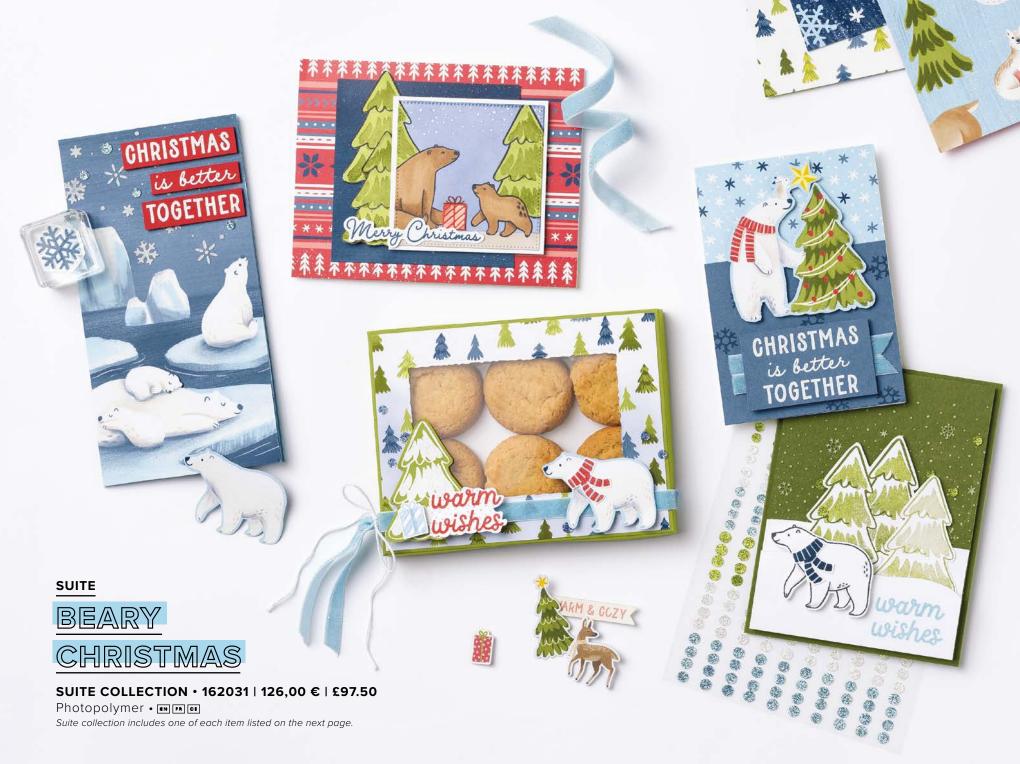

14-17 O HOLY NIGHT

22-24 **BEARY CHRISTMAS** 

28-31 JOY OF CHRISTMAS

36-38 WINTER MEADOW

42-44 ALL ABOUT AUTUMN

48-49 THEM BONES

52-54 **GARDEN WALK** 

1. BEARY CUTE BUNDLE 162023 | <del>58,00 €</del> 52,00 € | <del>£45.00</del> £40.50

10% BUNDLED SAVINGS Photopolymer . IN FR OI Beary Cute Stamp Set + Beary Cute Punch (p. 67)

2. SNOWFLAKE SKY 3D EMBOSSING FOLDER 162026 | 13,50 € | £10.25

Use with a Stampin' Cut & Emboss Machine (p. 10). 6" x 6-1/4" (15.2 x 15.9 cm).

3. ADHESIVE-BACKED GLITTER SEQUINS 162029 | 9.75 € | £7.50

240 pieces. 4 mm, 5 mm. Blue, white, Old Olive.

4. BALMY BLUE 3/8" (1 CM) SPARKLE RIBBON 162030 | 11,00 € | £8.50

5 yards (4.6 m). Balmy Blue with silver sparkles.

5. BEARY CHRISTMAS MEMORIES & MORE CARD PACK • 162027 | 12,25 € | £9.50

54 total double-sided cards\* in 3" x 4"  $(7.6 \times 10.2 \text{ cm})$  and  $4" \times 6" (10.2 \times 15.2 \text{ cm})$  sizes. 4 sticker sheets.

6. BEARY CHRISTMAS MEMORIES & MORE **CARDS & ENVELOPES** 162028 | 12,25 € | £9.50

20 card bases and 20 envelopes\*. Folded card size: 4-1/4" x 5-1/2" (10.8 x 14 cm).

7. BEARY CHRISTMAS 12" X 12" (30.5 X 30.5 CM) DESIGNER SERIES PAPER 162015 | 15,25 € | £11.75

12 sheets: 2 each of 6 double-sided designs\*. Acid free, lignin free.

\*Visit stampinup.uk, stampinup.ie, stampinup.nl, or **stampinup.be** and search by item number to see enlarged images and detailed product information.

Gram was so excited for CHRISTMAS is better TOGETHER Christmas this year. -2022 [ AC P. 135 ] VARIETY PACK 6" X 8" (15.2 X 20.3 CM) PHOTO

BEARY CUTE • 162016 | 31,00 € | £24.00

15 photopolymer stamps (suggested clear blocks: a, b, d) • [IN] [IN] O Coordinates with Beary Cute Punch