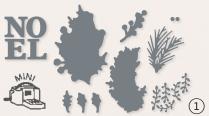

From:

Multiple images on one stamp; die cuts out separate shapes!

JOY OF NOEL • 161959 | 30,00 € | £23.00

12 photopolymer stamps (suggested clear blocks: a, c, e, h) • IN IN OI

O Coordinates with Joy of Noel Dies

JOY OF NOEL BUNDLE 161967 | <del>67,00 €</del> 60,25 € | <del>£51.00</del> £45.75

Photopolymer • [IN] [II]
Joy of Noel Stamp Set + Joy of Noel Dies (p. 69)

JOY OF NOEL DIES • 161965 | 37,00 € | £28.00

Use with a Stampin' Cut & Emboss Machine (p. 10). 10 dies. Largest die: 3-7/16" x 2-1/4" (8.7 x 5.7 cm). • ••• •••