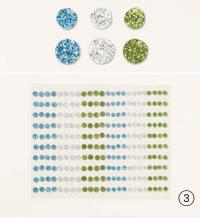

Use with a Stampin' Cut & Emboss Machine (p. 10). 6" x 6-1/4" (15.2 x 15.9 cm).

3. ADHESIVE-BACKED GLITTER SEQUINS 162029 | 9.75 € | £7.50

240 pieces. 4 mm, 5 mm. Blue, white, Old Olive.

4. BALMY BLUE 3/8" (1 CM) SPARKLE RIBBON 162030 | 11,00 € | £8.50