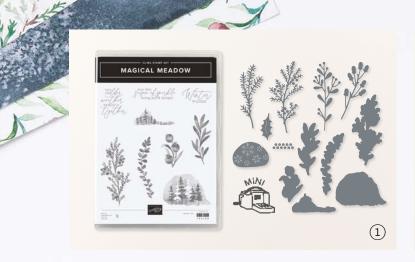

3

MAGICAL MEADOW • 162134 | 33,00 € | £26.00

MAGICAL MEADOW BUNDLE 162144 | <del>78,00 €</del> 70,00 € | <del>£61.00</del> £54.75

Cling • EN FR CE

Magical Meadow Stamp Set + Magical Meadow Dies (p. 69)

### MAGICAL MEADOW DIES • 162143 | 45,00 € | £35.00

Use with a Stampin' Cut & Emboss Machine (p. 10). 13 dies. Largest die: 1-5/8" x 3-5/8" ( $4.1 \times 9.2$  cm).