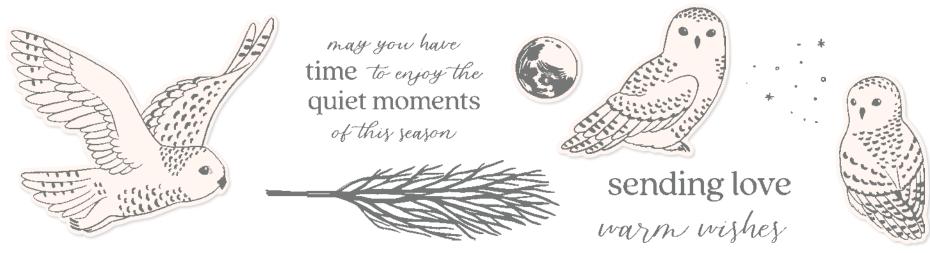

#### WINTER OWLS • 162153 | 30,00 € | £23.00

9 cling stamps (suggested clear blocks: b, c, e) O Coordinates with Winter Owls Dies

WINTER OWLS BUNDLE 162157 | <del>72,00 €</del> 64,75 € | <del>£55.00</del> £49.50

Winter Owls Stamp Set + Winter Owls Dies (p. 73)

#### WINTER OWLS DIES • 162156 | 42,00 € | £32.00

Use with a Stampin' Cut & Emboss Machine (p. 10). 10 dies. Largest die: 1-3/4" x 4-3/4" (4.4 x 12.1 cm).

FRAGRANT FOREST • 162108 | 25,00 € | £19.00 - 1 cling stamp (suggested clear block: f)