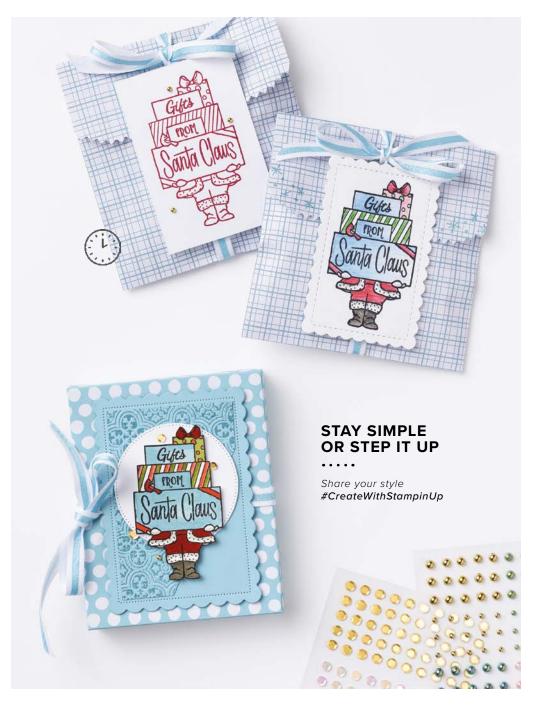

#### SAINT NICHOLAS • 162099 | 33,00 € | £26.00

SAINT NICHOLAS BUNDLE 163859 | <del>75,00 €</del> 67,50 € | <del>£58.00</del> £52.00

Cling . IN FR OI

Saint Nicholas Stamp Set + Saint Nicholas Dies (p. 71)