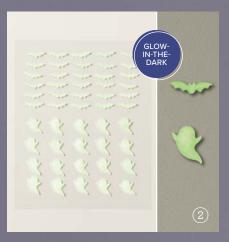

10% BUNDLED SAVINGS Photopolymer Bag of Bones Stamp Set

2. GLOW-IN-THE-DARK BATS & GHOSTS 162220 | 9,75 € | £7.50

3. GLOW-IN-THE-DARK 6" X 6" (15.2 X 15.2 CM) SPECIALTY PAPER • 162221 | 8,50 € | £6.75

4. THEM BONES 12" X 12" (30.5 X 30.5 CM) DESIGNER SERIES PAPER • 162215 15,25 € | £11.75