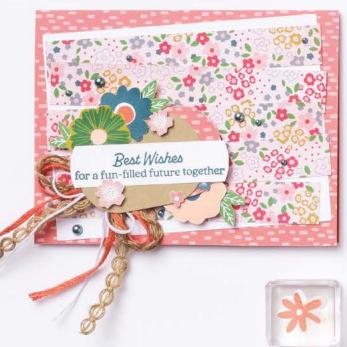

see enlarged



49





### TRICKS & TREATS • 162223 | 25,00 € | £19.00

12 photopolymer stamps (suggested clear blocks: a, b, c, d) • Two-Step O Coordinates with Tricks & Treats Dies







TRICKS & TREATS BUNDLE 162226 | <del>69,00 €</del> 62,00 € | <del>£53.00</del> £47.50

Photopolymer Tricks & Treats Stamp Set + Tricks & Treats Dies (p. 72)

### TRICKS & TREATS DIES • 162225 | 44,00 € | £34.00

Use with a Stampin' Cut & Emboss Machine (p. 10). 15 dies. Finished bag size:  $3" \times 4" \times 1" (7.6 \times 10.2 \times 2.5 \text{ cm})$ .



PICK OF THE PATCH BUILDER PUNCH 162200 | 27,00 € | £21.00

Largest image: 1-3/8" x 1-1/4" (3.5 x 3.2 cm).

10%
BUNDLED SAVINGS







PICK OF THE PATCH BUNDLE 162201 | <del>53,00 €</del> 47,50 € | <del>£41.00</del> £36.75

 a harvest of BLES



















### SUITE

GARDEN

WALK

**SUITE COLLECTION • 162240 | 86,00 € | £66.25** 

Suite collection includes one of each item listed on the next page.











### 1. MODERN GARDEN BUNDLE 162235 | <del>57,00 €</del> 51,25 € | <del>£44.00</del> £39.50

10% Bunded Savines Photopolymer • (an) FR (a)
Modern Garden Stamp Set +
Modern Oval Punch (p. 70)

### 2. BLOOMING PEARLS • 162238 9,75 € | £7.50

120 adhesive-backed pieces: 30 each of 4 colours. 3 mm, 5 mm. Garden Green, gold, Petal Pink, Pretty Peacock.

# 3. CALYPSO CORAL 3/16" (4.8 MM) BRAIDED LINEN TRIM • 162239 | 9,75 € | £7.50 10 yards (9.1 m).

### 4. GARDEN WALK 6" X 6" (15.2 X 15.2 CM) DESIGNER SERIES PAPER • 162227 15.25 € | £11.75

48 sheets: 6 each of 8 double-sided designs\*. Acid free, lignin free.

\*Visit stampinup.