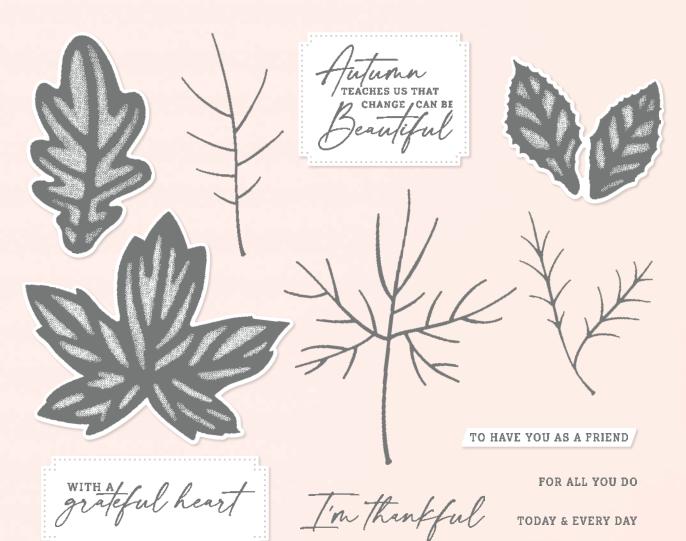

### 1. AUTUMN LEAVES BUNDLE 162186 | <del>76,00 €</del> 68,25 € | <del>£59.00</del> £53,00

10% BUNDLED SAVINGS Photopolymer • EN FR OI NL

Autumn Leaves Stamp Set

+ Autumn Leaves Dies (p. 67)

AUTUMN LEAVES • 162179 | 30,00 € | £23.00 -

AUTUMN LEAVES BUNDLE 162186 | <del>76,00 €</del> 68,25 € | <del>£59.00</del> £53.00

 AUTUMN LEAVES DIES • 162185 | 46,00 € | £36.00

Use with a Stampin' Cut & Emboss Machine (p. 10). 17 dies. Largest die: 2-5/8" x 3-1/8" (6.7 x 7.9 cm).