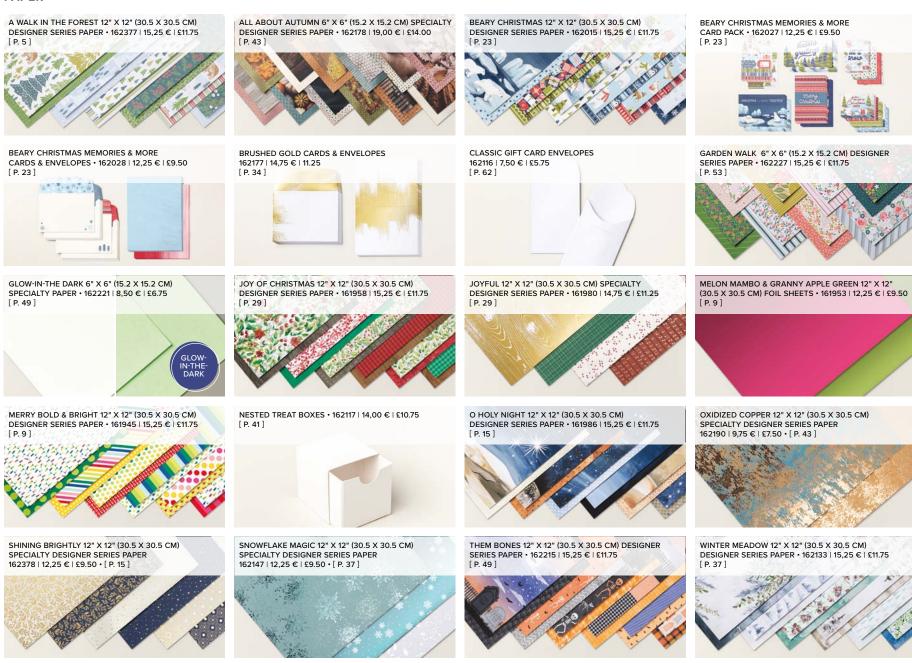

14-17 O HOLY NIGHT

22-24 **BEARY CHRISTMAS** 

28-31 JOY OF CHRISTMAS

36-38 WINTER MEADOW

42-44 ALL ABOUT AUTUMN

48-49 THEM BONES

52-54 **GARDEN WALK** 

#### 5. MERRY BOLD & BRIGHT 12" X 12" (30.5 X 30.5 CM) DESIGNER SERIES PAPER 161945 | 15,25 € | £11.75

12 sheets: 2 each of 6 double-sided designs\*. Acid free, lignin free.

\*Visit stampinup.uk, stampinup.ie, stampinup.nl, or stampinup.be and search by item number to see enlarged images and detailed product information.

## 3. ADHESIVE-BACKED STAR TRINKETS 162010 | 9,75 € | £7.50

35 pieces. 9 mm, 1.2 cm. Gold.

4. NIGHT OF NAVY & GOLD 1/2" (1.3 CM) GLITTERED RIBBON • 162011 | 11,00 € | £8.50 10 yards (9.1 m).

5. SHINING BRIGHTLY 12" X 12" (30.5 X 30.5 CM) SPECIALTY DESIGNER SERIES PAPER • 162378 | 12,25 € | £9.50

# 6. O HOLY NIGHT 12" X 12" (30.5 X 30.5 CM) DESIGNER SERIES PAPER 161986 | 15,25 € | £11.75

12 sheets: 2 each of 6 double-sided designs\*. Acid free, lignin free.

\*Visit **stampinup.uk**, **stampinup.ie**, **stampinup.nl**, or **stampinup.be** and search by item number to see enlarged images and detailed product information.

Merry Christmas

WISHING YOU AN old-fashioned CHRISTMAS

FROM OUR FAMILY TO YOURS

TO EVERY GIRL AND EVERY BOY

Christmas Joy

PEACE AND JOYTO YOU AND YOURS

MAY YOUR
CHRISTMAS
BE MERRY
AND BRIGHT

SENDING GOOD TIDINGS IN THIS SEASON OF CHEER

JOY TO YOU • 162090 | 30,00 € | £23.00

4 cling stamps (suggested clear blocks: d, e) • • • • • • •

6. BEARY CHRISTMAS MEMORIES & MORE **CARDS & ENVELOPES** 162028 | 12,25 € | £9.50

20 card bases and 20 envelopes\*. Folded card size: 4-1/4" x 5-1/2" (10.8 x 14 cm).

7. BEARY CHRISTMAS 12" X 12" (30.5 X 30.5 CM) DESIGNER SERIES PAPER 162015 | 15,25 € | £11.75

12 sheets: 2 each of 6 double-sided designs\*. Acid free, lignin free.

\*Visit stampinup.uk, stampinup.ie, stampinup.nl, or **stampinup.be** and search by item number to see enlarged images and detailed product information.

#### 5. JOYFUL 12" X 12" (30.5 X 30.5 CM) SPECIALTY DESIGNER SERIES PAPER 161980 | 14,75 € | £11.25

8 sheets: 2 each of 4 single-sided designs\*. Includes gold foil. Acid free, lignin free. Cherry Cobbler, gold, Shaded Spruce.

#### 6. JOY OF CHRISTMAS 12" X 12" (30.5 X 30.5 CM) DESIGNER SERIES PAPER 161958 | 15.25 € | £11.75

12 sheets: 2 each of 6 double-sided designs\*. Acid free, lignin free.

\*Visit stampinup.uk, stampinup.ie, stampinup.nl, or stampinup.be and search by item number to see enlarged images and detailed product information.

## BRUSHED GOLD CARDS & ENVELOPES 162177 | 14,75 € | £11.25

20 card bases and 20 envelopes. Folded card size: 4-1/4" x 5-1/2" (10.8 x 14 cm). Includes gold foil. Gold, white.

### 4. SNOWFLAKE MAGIC 12" X 12" (30.5 X 30.5 CM) SPECIALTY DESIGNER SERIES PAPER • 162147 | 12,25 € | £9.50 6 sheets: 2 each of 3 single-sided designs\* with foil. Acid free, lignin free. Lost Lagoon, silver.

### 5. WINTER MEADOW 12" X 12" (30.5 X 30.5 CM) DESIGNER SERIES PAPER 162133 | 15,25 € | £11.75

12 sheets: 2 each of 6 double-sided designs\*. Acid free, lignin free.

\*Visit stampinup.uk, stampinup.ie, stampinup.nl, or **stampinup.be** and search by item number to see enlarged images and detailed product information.

### SPARKLING SNOWFLAKES • 162158 | 25,00 € | £19.00 -

SPARKLING SNOWFLAKES BUNDLE 162165 | <del>57.00 €</del> 51,25 € | <del>£44.00</del> £39.50

 SPARKLING SNOWFLAKES TAG TOPPER PUNCH • 162164 | 32,00 € | £25.00

### 5. OXIDIZED COPPER 12" X 12" (30.5 X 30.5 CM) SPECIALTY DESIGNER SERIES PAPER • 162190 | 9,75 € | £7.50

4 sheets: 2 each of 2 designs\*. Includes copper foil. Acid free, lignin free. Pretty Peacock, copper.

# 6. ALL ABOUT AUTUMN 6" X 6" (15.2 X 15.2 CM) SPECIALTY DESIGNER SERIES PAPER 162178 | 19,00 € | £14.00

48 sheets: 4 each of 12 double-sided designs\*. Includes copper foil. Acid free, lignin free.

\*Visit **stampinup.uk**, **stampinup.le**, **stampinup.nl**, or **stampinup.be** and search by item number to see enlarged images and detailed product information.

### 4. GARDEN WALK 6" X 6" (15.2 X 15.2 CM) DESIGNER SERIES PAPER • 162227 15.25 € | £11.75

48 sheets: 6 each of 8 double-sided designs\*. Acid free, lignin free.

\*Visit stampinup.uk, stampinup.ie, stampinup.nl, or stampinup.be and search by item number to see enlarged images and detailed product information.