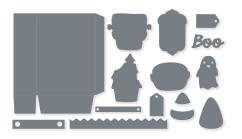

# MERRY & BRIGHT

MERRY & BRIGHT DIES 161950 | 40,00 € | £31.00 Use with a Stampin' Cut & Emboss Machine (p. 10). 16 dies. Largest die: 1" x 1-3/4" (2.5 x 4.4 cm).

1

10% BUNDLED SAVINGS Photopolymer • EN FR OI NL
Merry & Bright Stamp Set

#### SAINT NICHOLAS DIES • 162352 | 42,00 € | £32.00

Use with a Stampin' Cut & Emboss Machine (p. 10). 21 dies. Largest die: 1-13/16" x 3-5/8" (4.6 x 9.2 cm).

#### MERRIEST TREES DIES • 162047 | 45,00 € | £35.00

Use with a Stampin' Cut & Emboss Machine (p. 10). 26 dies. Largest die: 3-1/8" x 4" ( $7.9 \times 10.2$  cm).

FESTIVE & FUN • 162078 | 32,00 € | £25.00