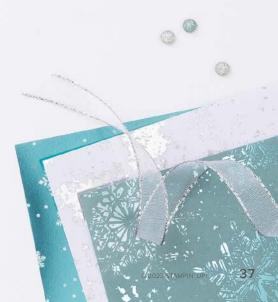

### 4. SNOWFLAKE MAGIC 12" X 12" (30.5 X 30.5 CM) SPECIALTY DESIGNER SERIES PAPER • 162147 | 12,25 € | £9.50 6 sheets: 2 each of 3 single-sided designs\* with foil. Acid free, lignin free. Lost Lagoon, silver.

### 5. WINTER MEADOW 12" X 12" (30.5 X 30.5 CM) DESIGNER SERIES PAPER 162133 | 15,25 € | £11.75

12 sheets: 2 each of 6 double-sided designs\*. Acid free, lignin free.

\*Visit stampinup.uk, stampinup.ie, stampinup.nl, or **stampinup.be** and search by item number to see enlarged images and detailed product information.