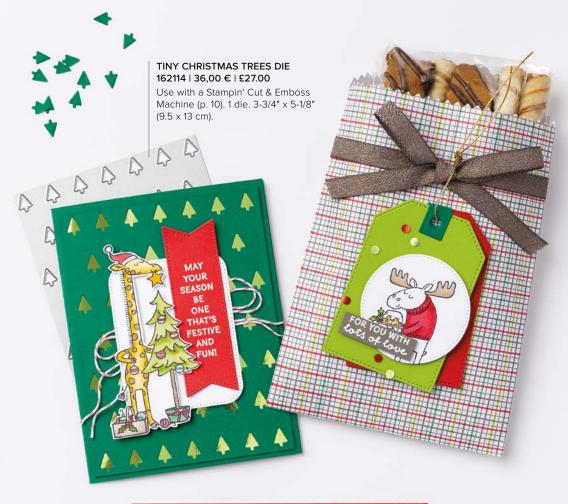

### 51Ami 5 (CON1.)

DECKLED CIRCLES 162286 | 45,00 € | £35.00 [ P. 63 ]

MERRIEST TREES 162047 | 45,00 € | £35.00 [ P. 12 ]

TINY CHRISTMAS TREES 162114 | 36,00 € | £27.00 [ P. 13 ]

WISHES ALL AROUND 162059 | 30,00 € | £23.00 [ P. 35 ]