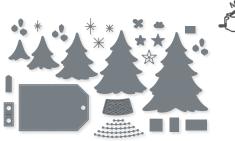

#### MERRIEST TREES • 162043 | 31,00 € | £24.00

16 photopolymer stamps (suggested clear blocks: a, c, e, g, h) • Two-Step •  $\blacksquare$  O Coordinates with Merriest Trees Dies

MERRIEST TREES BUNDLE 162048 | <del>76,00 €</del> 68,25 € | <del>£59.00</del> £53.00

Photopolymer • •••• ••• Merriest Trees Dies (p. 69)

#### MERRIEST TREES DIES • 162047 | 45,00 € | £35.00

Use with a Stampin' Cut & Emboss Machine (p. 10). 26 dies. Largest die: 3-1/8" x 4" ( $7.9 \times 10.2$  cm).

FESTIVE & FUN • 162078 | 32,00 € | £25.00