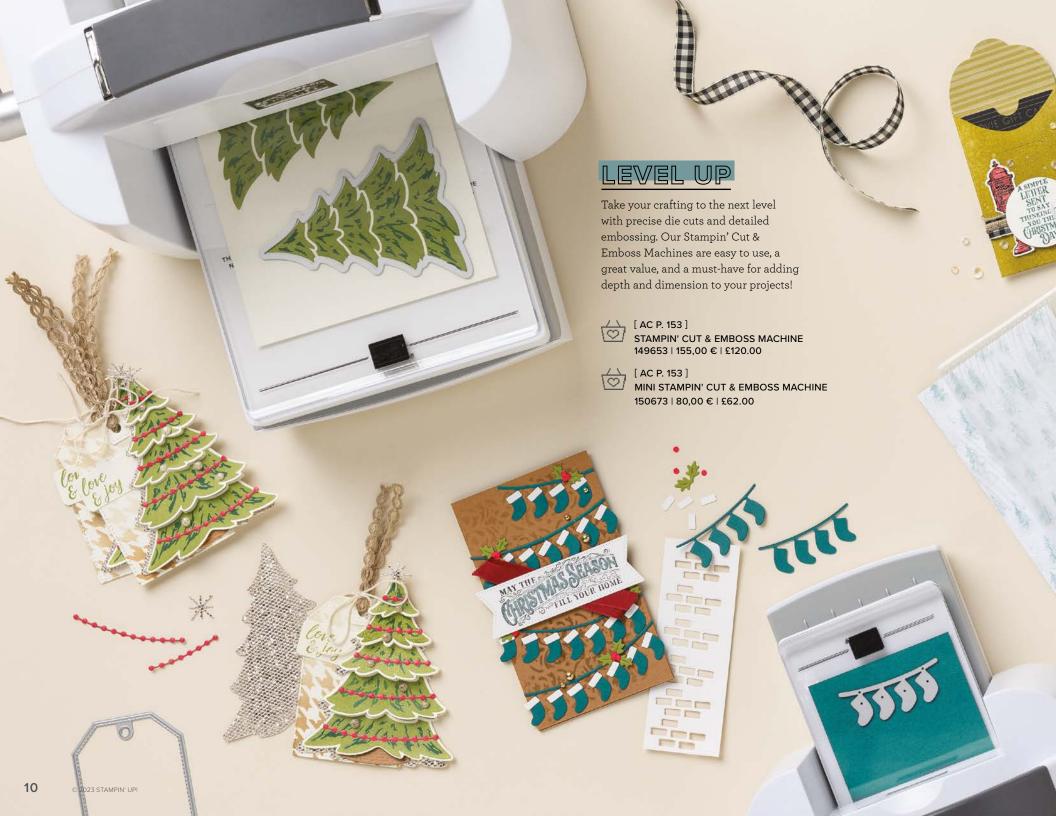

# BUNDLE UP

# & SAVE

Get more for your money when you bundle up! Purchase one of our coordinated stamp and tool bundles and save 10% off the cost of buying each product individually. Dies and embossing folders require a Stampin' Cut & Emboss Machine (p. 10).