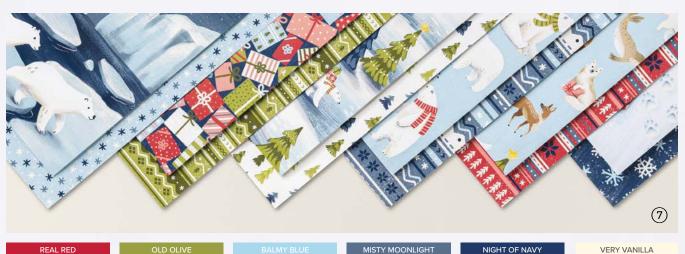

### 5. WINTER MEADOW 12" X 12" (30.5 X 30.5 CM) DESIGNER SERIES PAPER 162133 | 15,25 € | £11.75

12 sheets: 2 each of 6 double-sided designs\*. Acid free, lignin free.

\*Visit stampinup.uk, stampinup.ie, stampinup.nl, or **stampinup.be** and search by item number to see enlarged images and detailed product information.