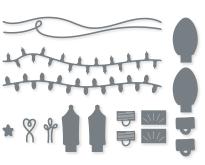

#### WINTER OWLS • 162153 | 30,00 € | £23.00

9 cling stamps (suggested clear blocks: b, c, e) O Coordinates with Winter Owls Dies

WINTER OWLS BUNDLE 162157 | <del>72,00 €</del> 64,75 € | <del>£55.00</del> £49.50

Winter Owls Stamp Set + Winter Owls Dies (p. 73)

#### WINTER OWLS DIES • 162156 | 42,00 € | £32.00

Use with a Stampin' Cut & Emboss Machine (p. 10). 10 dies. Largest die: 1-3/4" x 4-3/4" (4.4 x 12.1 cm).

FRAGRANT FOREST • 162108 | 25,00 € | £19.00 - 1 cling stamp (suggested clear block: f)