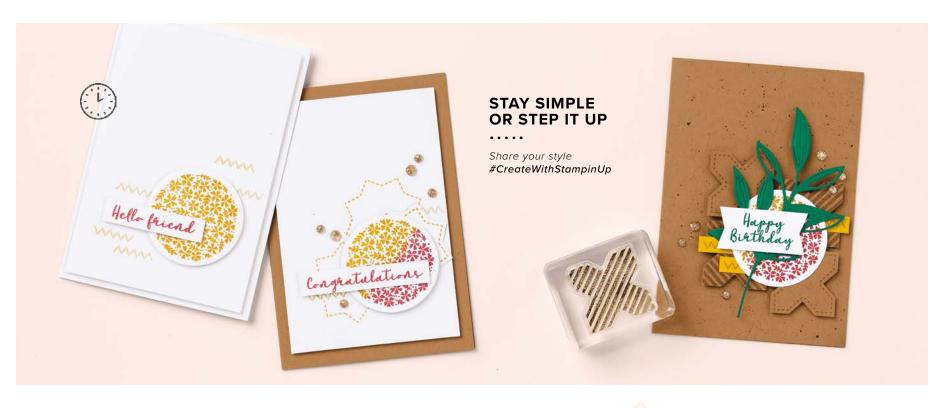

TRANSLUCENT FLORALS • 162243 | 32,00 € | £25.00

TRANSLUCENT FLORALS BUNDLE 162253 | <del>74,00 €</del> 66,50 € | <del>£57.00</del> £51.25

Cling • • • • • • • •

Translucent Florals Stamp Set + Translucent Florals Dies (p. 72)

CONGRATULATIONS

YOU ALL THE HAPPINESS

IN THE WORLD

## TRANSLUCENT FLORALS DIES • 162252 42,00 € | £32.00

Use with a Stampin' Cut & Emboss Machine (p. 10). 18 dies. Largest die: 2-1/4" x 3-1/4" (5.7 x 8.3 cm).

MEDLEY MIX • 162281 | 25,00 € | £19.00

13 photopolymer stamps (suggested clear blocks: b, c, d, g) O Coordinates with Ink & Tiled Punch Pack (AC p. 147), 1-3/4" (4.4 cm) Circle Punch [WEB]