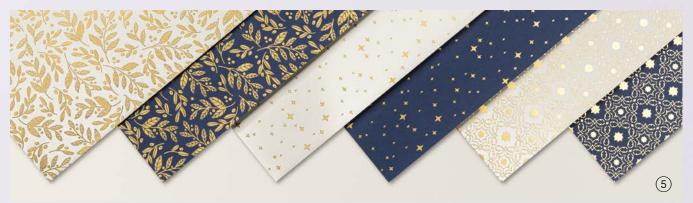

#### 5. MERRY BOLD & BRIGHT 12" X 12" (30.5 X 30.5 CM) DESIGNER SERIES PAPER 161945 | 15,25 € | £11.75

12 sheets: 2 each of 6 double-sided designs\*. Acid free, lignin free.

\*Visit stampinup.uk, stampinup.ie, stampinup.nl, or stampinup.be and search by item number to see enlarged images and detailed product information.