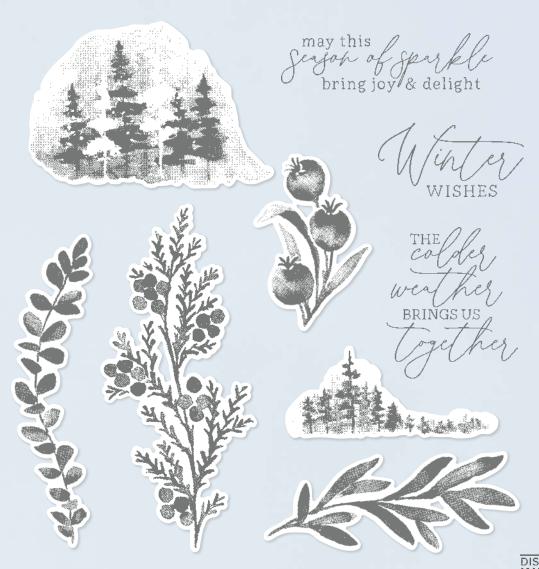

#### WINTER OWLS • 162153 | 30,00 € | £23.00

9 cling stamps (suggested clear blocks: b, c, e) O Coordinates with Winter Owls Dies

WINTER OWLS BUNDLE 162157 | <del>72,00 €</del> 64,75 € | <del>£55.00</del> £49.50

Winter Owls Stamp Set + Winter Owls Dies (p. 73)

#### WINTER OWLS DIES • 162156 | 42,00 € | £32.00

Use with a Stampin' Cut & Emboss Machine (p. 10). 10 dies. Largest die: 1-3/4" x 4-3/4" (4.4 x 12.1 cm).

FRAGRANT FOREST • 162108 | 25,00 € | £19.00 - 1 cling stamp (suggested clear block: f)