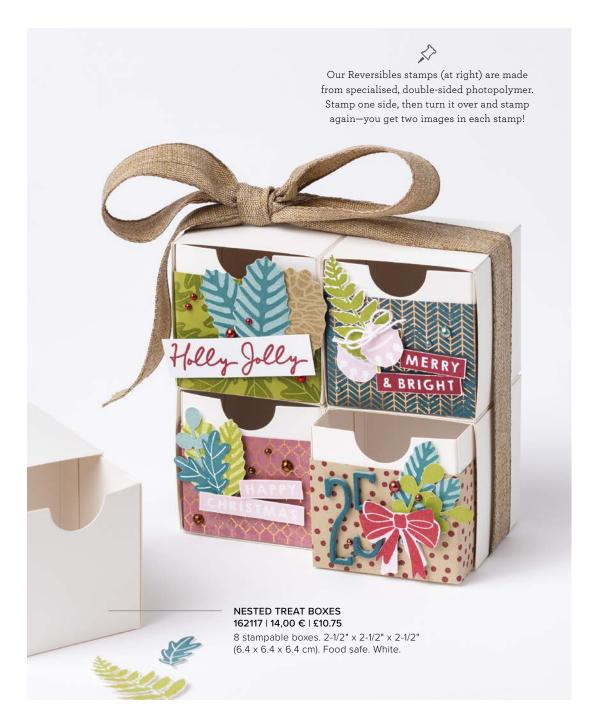

#### **CATALOGUE ICONS**

Quick and easy projects-perfect for creating multiples.

Distinktive stamps create different opacities in a single stamped image.

Specialised photopolymer stamps with images on both sides.