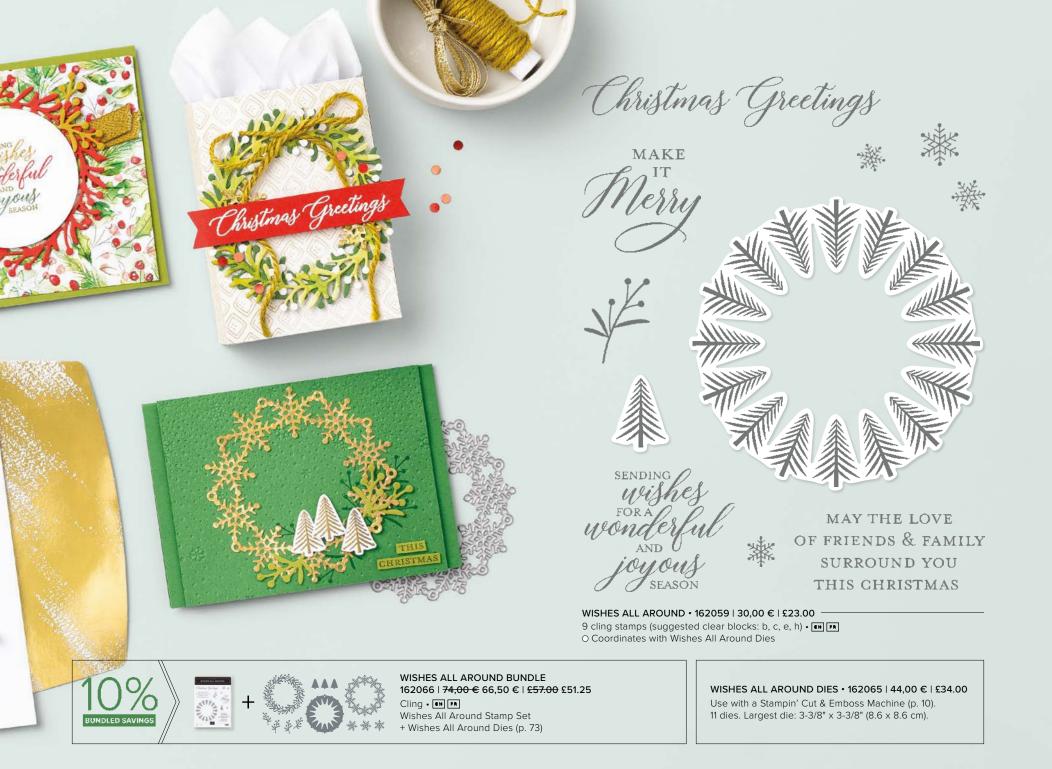

#### WISHES ALL AROUND DIES 162065 | 44,00 € | £34.00

11 dies. Largest die: 3-3/8" x 3-3/8" (8.6 x 8.6 cm).

10%
BUNDLED SAVINGS

WISHES ALL AROUND BUNDLE 162066 | <del>74,00 €</del> 66,50 € | <del>£57.00</del> £51.25

Cling • IN FR

Wishes All Around Stamp Set (p. 35) + Wishes All Around Dies