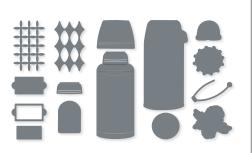

# you warm my heart

GET WELL SOON

WARMEST HEART BUNDLE 163858 | <del>55,00 €</del> 49,50 € | <del>£43.00</del> £38.50

Warmest Heart Stamp Set + Warmest Heart Dies (p. 73)

### WARMEST HEART DIES • 162351 | 33,00 € | £26.00

Use with a Stampin' Cut & Emboss Machine (p. 10). 14 dies. Largest die: 1-5/16"  $\times$  2-3/4" (3.3  $\times$  7 cm).

#### WARMEST HEART DIES 162351 | 33,00 € | £26.00

14 dies. Largest die: 1-5/16"  $\times$  2-3/4" (3.3  $\times$  7 cm).

10%
BUNDLED SAVINGS

WARMEST HEART BUNDLE 163858 | <del>55,00 €</del> 49,50 € | <del>£43.00</del> £38.50