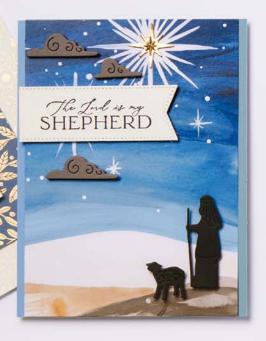

The Lord is my SHEPHERD

joy & peace

He shalf be calfed WONDERFUL COUNSELOR MIGHTY GOD everlasting FATHER PRINCE of PEACE The stars are brightly shining

GLORY TO GOD -in he-HIGHEST

NIGHT DIVINE • 161987 | 33,00 € | £26.00

NIGHT DIVINE DIES • 161996 | 33,00 € | £26.00

Use with a Stampin' Cut & Emboss Machine (p. 10). 8 dies. Largest die: 3-3/4" x 4-3/4" (9.5 x 12.1 cm).

CELEBRATING THE MAGIC OF THE SEASON

O Coordinates with Stars at Night Hybrid Embossing Folder