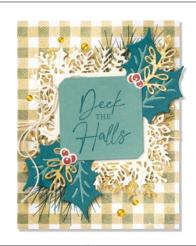

5 yards (4.6 m). Balmy Blue with silver sparkles.

5. BEARY CHRISTMAS MEMORIES & MORE CARD PACK • 162027 | 12,25 € | £9.50

54 total double-sided cards\* in 3" x 4"  $(7.6 \times 10.2 \text{ cm})$  and  $4" \times 6" (10.2 \times 15.2 \text{ cm})$  sizes. 4 sticker sheets.

6. BEARY CHRISTMAS MEMORIES & MORE **CARDS & ENVELOPES** 162028 | 12,25 € | £9.50

20 card bases and 20 envelopes\*. Folded card size: 4-1/4" x 5-1/2" (10.8 x 14 cm).

7. BEARY CHRISTMAS 12" X 12" (30.5 X 30.5 CM) DESIGNER SERIES PAPER 162015 | 15,25 € | £11.75

12 sheets: 2 each of 6 double-sided designs\*. Acid free, lignin free.

\*Visit stampinup.uk, stampinup.ie, stampinup.nl, or **stampinup.be** and search by item number to see enlarged images and detailed product information.