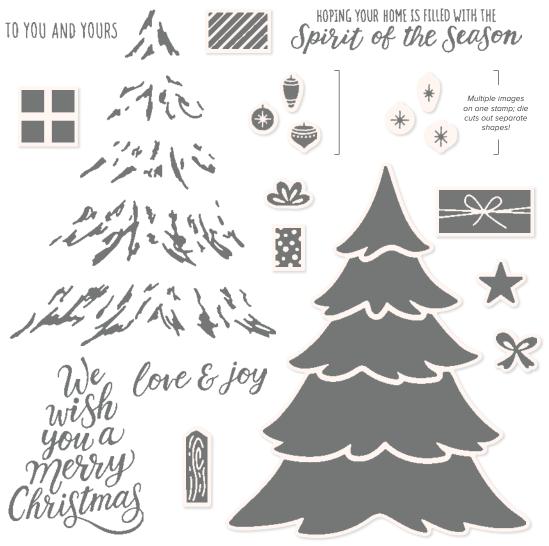

#### MERRIEST TREES • 162043 | 31,00 € | £24.00

16 photopolymer stamps (suggested clear blocks: a, c, e, g, h) • Two-Step •  $\blacksquare$  O Coordinates with Merriest Trees Dies

MERRIEST TREES BUNDLE 162048 | <del>76,00 €</del> 68,25 € | <del>£59.00</del> £53.00

Photopolymer • •••• ••• Merriest Trees Dies (p. 69)

#### MERRIEST TREES DIES • 162047 | 45,00 € | £35.00

Use with a Stampin' Cut & Emboss Machine (p. 10). 26 dies. Largest die: 3-1/8" x 4" ( $7.9 \times 10.2$  cm).

FESTIVE & FUN • 162078 | 32,00 € | £25.00

From:

Multiple images on one stamp; die cuts out separate shapes!

JOY OF NOEL • 161959 | 30,00 € | £23.00

12 photopolymer stamps (suggested clear blocks: a, c, e, h) • IN IN OI

O Coordinates with Joy of Noel Dies