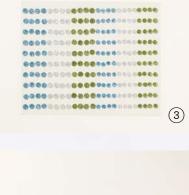

Use with a Stampin' Cut & Emboss Machine (p. 10). 6" x 6-1/4" (15.2 x 15.9 cm).

3. ADHESIVE-BACKED GLITTER SEQUINS 162029 | 9.75 € | £7.50

240 pieces. 4 mm, 5 mm. Blue, white, Old Olive.

4. BALMY BLUE 3/8" (1 CM) SPARKLE RIBBON 162030 | 11,00 € | £8.50