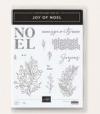

#### SUITE

# JOY OF

# CHRISTMAS

SUITE COLLECTION • 161983 | 173,50 € | £133.25

Suite collection includes one of each item listed on the next page.

CHERRY COBBLER REAL RED

OLD OLIVE

SHADED SPRUCE

PECAN PIE

PEBBLED PATH

#### 1. JOY OF NOEL BUNDLE 161967 | <del>67,00 €</del> 60,25 € | <del>£51.00</del> £45.75