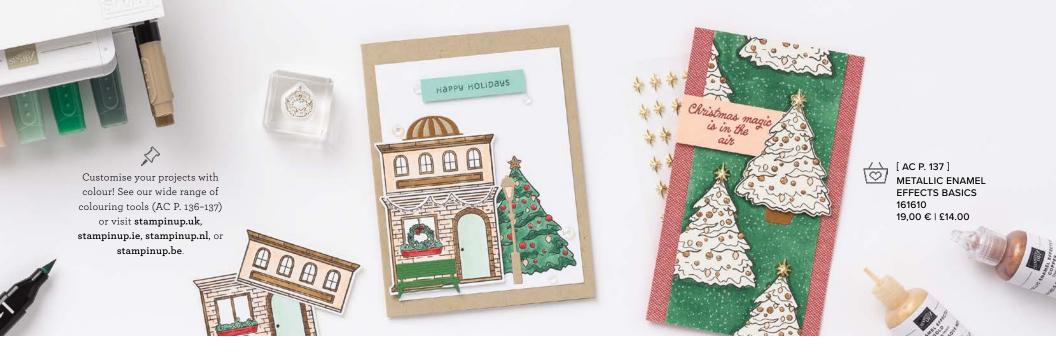

#### ROCKING HORSE DIES • 162040 | 32,00 € | £25.00

Use with a Stampin' Cut & Emboss Machine (p. 10). 21 dies. Largest die: 3-11/16" x 2-1/2" ( $9.4 \times 6.4$  cm).

SHOP THE TOWN • 162068 | 30,00 € | £23.00 -

13 photopolymer stamps (suggested clear blocks: b, d, e) • EN FR O Coordinates with Let's Go Shopping Dies (AC p. 158)

FOREVER FOREST BUNDLE 162058 | <del>77,00 €</del> 69,25 € | <del>£60.00</del> £54.00

Cling Forever Forest Stamp Set + Forever Forest Dies (p. 68)