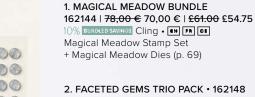

### 2. FACETED GEMS TRIO PACK • 162148 9,25 € | £7.00

75 adhesive-backed pieces. 6 mm. Lost Lagoon, white, Smoky Slate.

3. SILVER & WHITE 1/2" (1.3 CM) SHEER RIBBON • 162149 | 11,00 € | £8.50 10 yards (9.1 m).