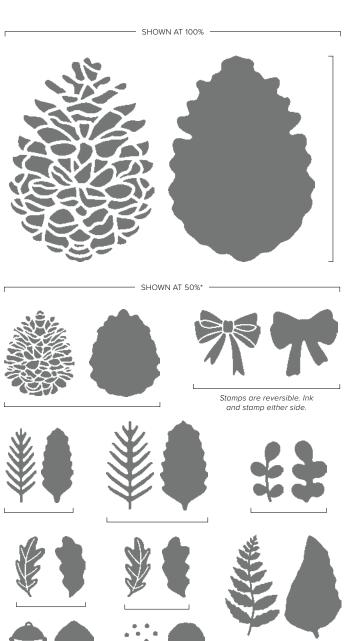

### ABOVE IT ALL DIES • 162172 | 39,00 € | £30.00

Use with a Stampin' Cut & Emboss Machine (p. 10). 9 dies. Largest die: 6-3/16" x 1-3/4" ( $15.7 \times 4.4$  cm).

PRECIOUS PINECONES • 162175 | 27,00 € | £21.00

11 photopolymer stamps (suggested clear blocks: a, b, c, d)