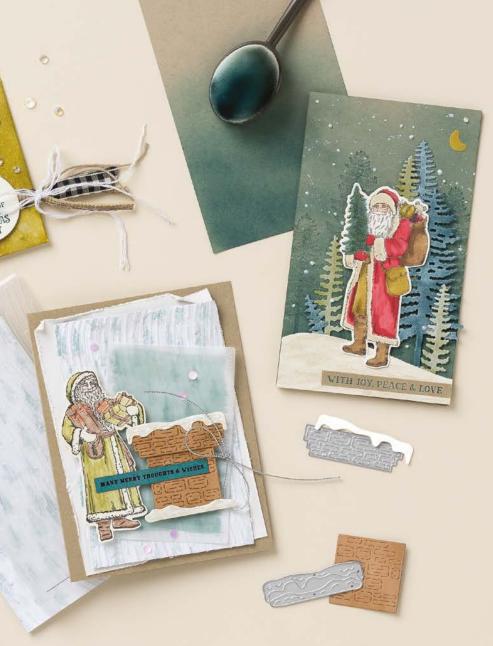

#### SAINT NICHOLAS • 162099 | 33,00 € | £26.00

SAINT NICHOLAS BUNDLE 163859 | <del>75,00 €</del> 67,50 € | <del>£58.00</del> £52.00

Cling . IN FR OI

Saint Nicholas Stamp Set + Saint Nicholas Dies (p. 71)

#### SAINT NICHOLAS DIES • 162352 | 42,00 € | £32.00

Use with a Stampin' Cut & Emboss Machine (p. 10). 21 dies. Largest die: 1-13/16" x 3-5/8" (4.6 x 9.2 cm).