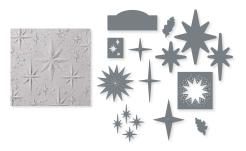

**BUNDLED SAVINGS** 

STARS AT NIGHT BUNDLE 162007 | <del>78,00 €</del> 70,00 € | <del>£60.00</del> £54.00

Photopolymer • • • • • • • Stars at Night Stamp Set

+ Stars at Night Hybrid Embossing Folder (p. 72)

#### STARS AT NIGHT HYBRID EMBOSSING FOLDER 162006 | 48,00 € | £37.00

Use with a Stampin' Cut & Emboss Machine (p. 10). 1 embossing folder. 6" x 6-1/4" (15.2 x 15.9 cm). 14 dies. Largest die: 4-5/16" x 4-1/4" (11 x 10.8 cm).