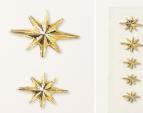

## 3. ADHESIVE-BACKED STAR TRINKETS 162010 | 9,75 € | £7.50

35 pieces. 9 mm, 1.2 cm. Gold.

4. NIGHT OF NAVY & GOLD 1/2" (1.3 CM) GLITTERED RIBBON • 162011 | 11,00 € | £8.50 10 yards (9.1 m).

5. SHINING BRIGHTLY 12" X 12" (30.5 X 30.5 CM) SPECIALTY DESIGNER SERIES PAPER • 162378 | 12,25 € | £9.50