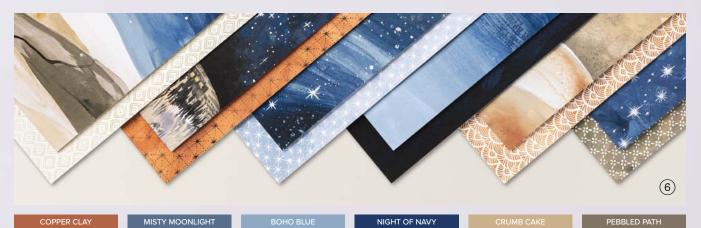

# 6. O HOLY NIGHT 12" X 12" (30.5 X 30.5 CM) DESIGNER SERIES PAPER 161986 | 15,25 € | £11.75

12 sheets: 2 each of 6 double-sided designs\*. Acid free, lignin free.

\*Visit **stampinup.uk**, **stampinup.ie**, **stampinup.nl**, or **stampinup.be** and search by item number to see enlarged images and detailed product information.

# CHRISTMAS

SUITE COLLECTION • 161983 | 173,50 € | £133.25

Suite collection includes one of each item listed on the next page.

CHERRY COBBLER REAL RED

OLD OLIVE

SHADED SPRUCE

PECAN PIE

PEBBLED PATH